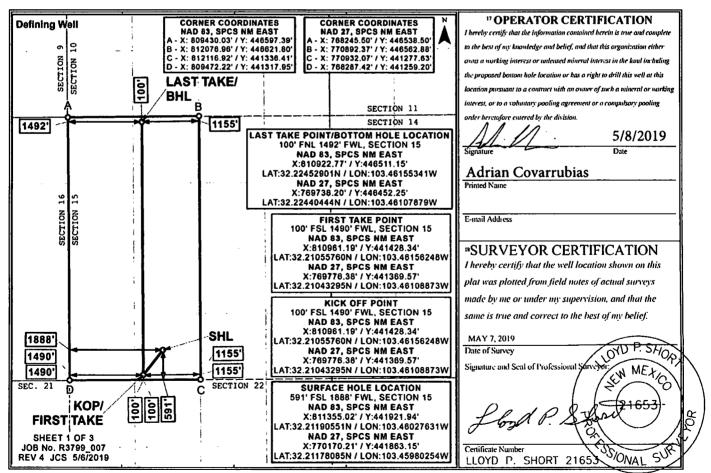

<sup>1</sup> API Number Pool Code Pool Name ANTELOPE RIDGE; WOLFCAMP 30-025-44689 2220 Property Code Well Number Property Name 321181 FLOWMASTER 15 WXY FEE 2HOGRID No. \* Operator Name Elevation 3519 372098 MARATHON OIL PERMIAN LLC Surface Location UL or lot no. Section Township Feet from the North/South line Feet from the East/West line Rang Lot Idn County 24S 34E 591 SOUTH 1888 WEST LEA N 15 "Bottom Hole Location If Different From Surface UL or lot no. Feet from the North/South line East/West line Section Townshin Rang Lot Id Feet from the County 1492 WEST 15 24S 34E 100 NORTH LEA С 12 Dedicated Acres <sup>3</sup> Joint or Infill **Consolidation Code** <sup>15</sup> Order No. 320.0

Form C-102

**District Office** 

No allowable will be assigned to this completion until all interests have been consolidated or a non-standard unit has been approved by the division.

Distances/areas relative to NAD 83 Combined Scale Factor: 0.999992666 Convergence: 00°27'56.19612"