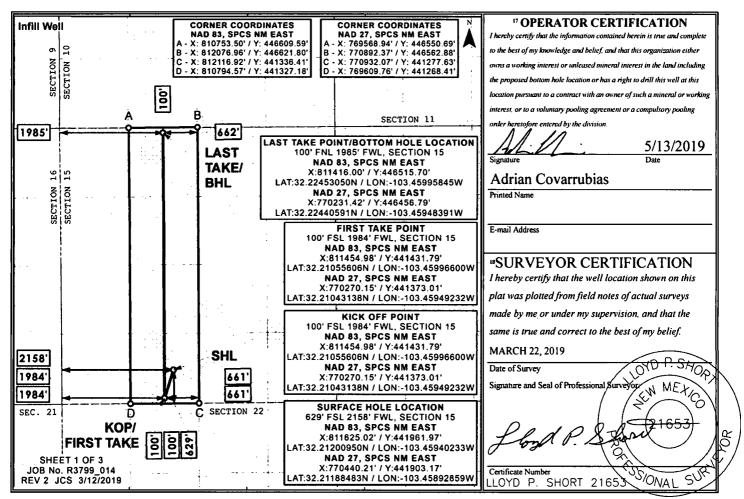

Form C-102 Revised August 1, 2011 Submit one copy to appropriate **District Office** 

☐ AMENDED REPORT

WELL LOCATION AND ACREAGE DEDICATION

| WELL LOCATION AND ACKEAGE DEDICATION PLAT |                                |                                |                        |
|-------------------------------------------|--------------------------------|--------------------------------|------------------------|
| API Number                                |                                | <sup>3</sup> Pool Name         |                        |
| 30-025-454                                | 96434                          | RED HILLS, NORTH (BONE SPRING) |                        |
| <sup>4</sup> Property Code                | <sup>5</sup> Pr                | <sup>5</sup> Property Name     |                        |
|                                           | FLOWMASTER 15 FB FEE           |                                | 16H                    |
| <sup>7</sup> OGRID No.                    | <sup>8</sup> Operator Name     |                                | <sup>9</sup> Elevation |
| 372098                                    | MARATHON OIL PERMIAN LLC 3515' |                                | 3515'                  |

Surface Location UL or lot no. Section Township Range Lot Idn Feet from the North/South line Feet from the East/West line **24S** 34E 629 SOUTH WEST N 15 2158 LEA "Bottom Hole Location If Different From Surface UL or lot no. Section Township Range Lot Idn Feet from the North/South line Feet from the East/West line County 100 C 15 **24S** 34E NORTH 1985 WEST LEA 12 Dedicated Acres <sup>3</sup> Joint or Infill Consolidation Code <sup>15</sup> Order No. 160.0