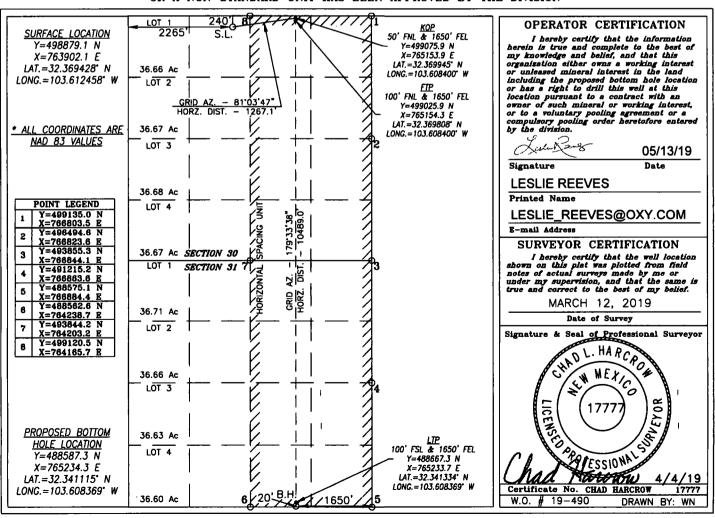

Form C-102
Submit the copy to appropriate
District Off

☐ AMENDED REPORT

DISTRICT IV 1220 S. ST. FRANCIS DE., SANTA FR. NM 87605 Phone: (505) 478-3480 Fax: (505) 478-3482

WELL LOCATION AND ACREAGE DEDICATION PLAT API Number Pool Code Pool Name 30-025-51683 1687 **RED TANK: BONE SPRING** EAST Property Code Well Number 24625 AVOGATO 30\_31 STATE COM 73H OGRID No. Operator Name Elevation OXY USA 3694.6 16696

## Surface Location

| ſ | UL or lot No. | Section | Township | Range | Lot Idn | Feet from the | North/South line | Feet from the | East/West line | County |
|---|---------------|---------|----------|-------|---------|---------------|------------------|---------------|----------------|--------|
| l | С             | 30      | 22-S     | 33-E  |         | 240           | NORTH            | 2265          | WEST           | LEA    |

## Bottom Hole Location If Different From Surface

| UL or lot No.   | Section | Township                           | Range | Lot Idn | Feet from the | North/South line | Feet from the | East/West line | County |
|-----------------|---------|------------------------------------|-------|---------|---------------|------------------|---------------|----------------|--------|
| 0               | 31      | 22-S                               | 33-E  |         | 20            | SOUTH            | 1650          | EAST           | LEA    |
| Dedicated Acres | Joint o | Joint or Infill Consolidation Code |       |         | der No.       |                  |               |                |        |
| 640             |         | ĺ                                  |       |         |               |                  |               |                |        |