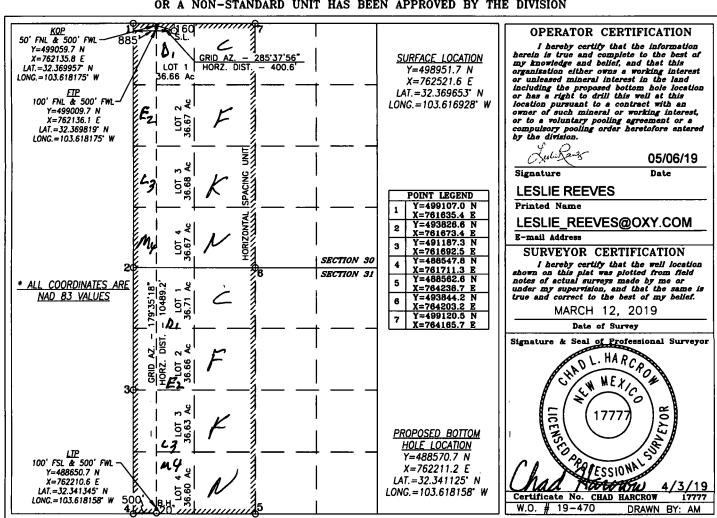

DISTRICT I

1025 N. FRENCE DR., HOBBS, NM 88240
Phone: (870) 833-0161 Far: (870) 835-0720

DISTRICT II

DISTRICT II

OIL CONSERVATION DIVISION

011 S. FIRST ST., ARTESIA, NM 88210 State of New Mexico DISTRICT II 811 S. FIRST ST., ARTESIA, NM 88210 Phone: (575) 748-1283 Fax: (576) 748-9720 1220 SOUTH ST. FRANCIS DR. MAY 15 2019 Submit one copy to appropriate Santa Fe, New Mexico 87505 MAY 15 2019 Submit one copy to appropriate District Office Revised August 1, 2011 DISTRICT III 1000 RIO BRAZOS RD., AZTEC, NM 87410 Phone: (505) 334-6178 Fax: (505) 334-6170 RECEIVLD DISTRICT IV 1220 S. ST. FRANCIS DR., SANTA FR. NM 87505 Phone: (505) 476-3460 Fax: (505) 476-3482 ☐ AMENDED REPORT WELL LOCATION AND ACREAGE DEDICATION PLAT API Number Pool Code Pool Name RED TANK; BONE SPRING, EAST 30-025-Property Name Well Number 32562 AVOGATO 30\_31 STATE COM 11H Operator Name Elevation OXY USA 16696 3706.1 Surface Location UL or lot No. Section Lot Idn Feet from the North/South line Feet from the East/West line Township Range 1 160 30 22-S 33-E NORTH 885 WEST Bottom Hole Location If Different From Surface North/South line UL or lot No. Section Township Range Lot Idn Feet from the Feet from the East/West line 4 33-E SOUTH 500 WEST 31 22-S 20 Consolidation Code Joint or Infill Order No. Dedicated Acres 613.28 NO ALLOWABLE WILL BE ASSIGNED TO THIS COMPLETION UNTIL ALL INTERESTS HAVE BEEN CONSOLIDATED OR A NON-STANDARD UNIT HAS BEEN APPROVED BY THE DIVISION 50' FNL & 500' FWL Y=499059.7 N LOT 1 HORZ. DIST 285'37'56 - 400.6' SURFACE LOCATION X=762135.8 E LAT.=32.369957" N Y=498951.7 N 36.66 Ac LONG.=103.618175° W X=762521.6 E