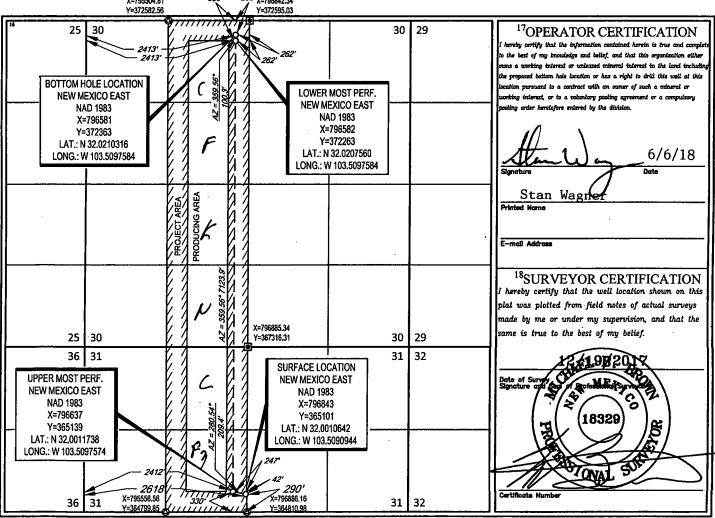

| <sup>10</sup> Surface Location |               |                  |               |         |                           |                           |                            |                     |               |  |  |
|--------------------------------|---------------|------------------|---------------|---------|---------------------------|---------------------------|----------------------------|---------------------|---------------|--|--|
| UL or lot no.                  | Section<br>31 | Township<br>26–S | Range<br>34–E | Lot Idn | Feet from the <b>290'</b> | North/South line<br>SOUTH | Feet from the <b>2618'</b> | East/West line WEST | County<br>LEA |  |  |
| UL or lot no.                  | Castion .     | Township         | Range         | Lot Idn | Feet from the             | North/South line          | Feet from the              | East/West line      | County        |  |  |

EOG RESOURCES, INC.

7377

| C C               | <b>30</b>                | 26-S                   | 34-E            | -0                    | 230' | NORTH | 2413' | WEST | LEA |
|-------------------|--------------------------|------------------------|-----------------|-----------------------|------|-------|-------|------|-----|
| 12Dedicated Acres | <sup>13</sup> Joint or I | nfill <sup>14</sup> Co | nsolidation Cod | e <sup>15</sup> Order | No.  |       |       |      |     |
| 234.85            | ;                        |                        |                 |                       |      |       |       |      |     |

No allowable will be assigned to this completion until all interests have been consolidated or a non-standard unit has been approved by the division.  $x_{795504.81}$   $x_{30'}$   $z_{30'}$   $z_{30'}$   $z_{30'}$ 