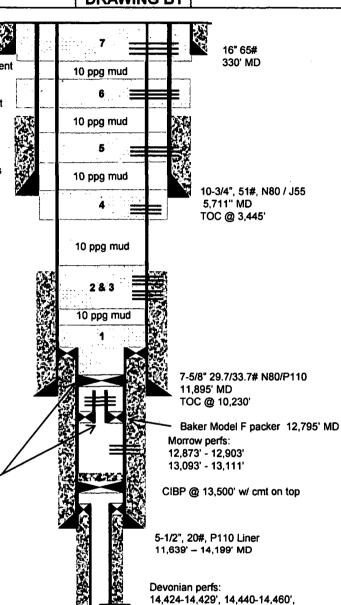

(Instructions on page 2)

**Enstor** 

WELL Field: Grama Ridge Morrow 04 Lease/County::GR State/Lea County **DATE** 2/18/2019 Location: F Unit, Section 4, Township 22S, Range 34E 30-025-21334 API#:

**DRAWING STATUS** 

**Actual P&A** 

**DRAWING BY** 

CAL

Casing cut off below ground level and dry hole marker installed

Perforated 7-5/8" & 10-3/4" casings from 376' to 380' md Circulated and balanced 150 sx (36 bbls), 14.8 ppg, Class C Cement in 7-5/8 casing and 7-5/8" x 10-3/4" annulus

Fill inside 7-5/8" casing & annulus = 380" to 4' md (tagged) Fill inside 10-3/4" x 16" annulus with 150 sx (35 bbls), Class C Cmt Top of cement at 4' md.

Plua #6

Perforated 7-5/8" & 10-3/4" casings from 1,800' to 1,796' md Balanced plug with 150 sx (36 bbls), 14.8 ppg, Class C Cement Circulated 8 bbls (211) of cement into the 7-5/8" x 10-3/4" annulus Squeezed TU bbls of cement into the perforations Fill inside 7-5/8" casing = 1,792 to 1,232' (tagged)

Plug #5

Perforated 7-5/8" & 10-3/4" casings from 3,964' to 3,960' md Balanced plug with 100 sx (24 bbls), 14.8 ppg, Class C Cement Squeezed 7 bbls of cement into the perforations Fill inside 7-5/8" casing = 3,961' to 3,764' md (tagged)

Perforated 7-5/8" casing from 5,811' ti 5,807' md Unable to squeeze perforations, held 1200 psi Balanced plug with 100 sx (19 bbls), 16.4 ppg, Class H Cement Fill inside 7-5/8" casing = 5,865' to 5,433' md (tagged)

Plug #3

Perforated 7-5/8" casing from 8.376' to 8.380' md Unable to squeeze perforations, held 700 psi
Balanced plug with 100 sx (19 bbls), 16.4 ppg, Class H Cement
Fill inside 7-5/8" casing = 8,380' to 7,989' md (tagged)

Perforated 7-5/8" casing from 8,400' to 8,398' md Balanced plug with 150 sx (28 bbls), 16.4 ppg, Class H Cement Squeezed 12 bbls of cement into perforations Fill inside 7-5/8" casing = 8,391' to 8,402' md (tagged)

Plug #1

Balanced plug with 250 sx (48 bbls), 16.4 ppg, Class H Cement Fill = 12,725' to 11,193' md (tagged)

5-1/2" cement retainer set at 12,725' MD

3-1/2" tubing cut off at 12,744' MD

3-1/2" tubing perforated at 12,775' to 12,773' MD

Unable to Squeeze Cement into the Morrow Perforations

|                   | Casing |         |             |                    |                    |
|-------------------|--------|---------|-------------|--------------------|--------------------|
| Size              | 16"    | 10-3/4" | 7-5/8"      | 5-1/2"             | 3-1/2"             |
| Welght            | 65"    | 51#     | 29.7/33.7#  | 20#                | 8.8#               |
| Grade /<br>Thread |        | N80/J55 | N80<br>P110 | P110               | N80                |
| Depth             | 330'   | 5,711'  | 11,895'     | 11,639-<br>14,199' | 13,859-<br>14,870' |

14,466-14,474', 14,544-14,550',

14,562-14,570' MD

TD 14,870' RKB PBTD: 13,280'

CIBP set @ 14,750' MD 3-1/2", 8.8#, N80, Hydril liner f/ 13,859' - 14,870' MD