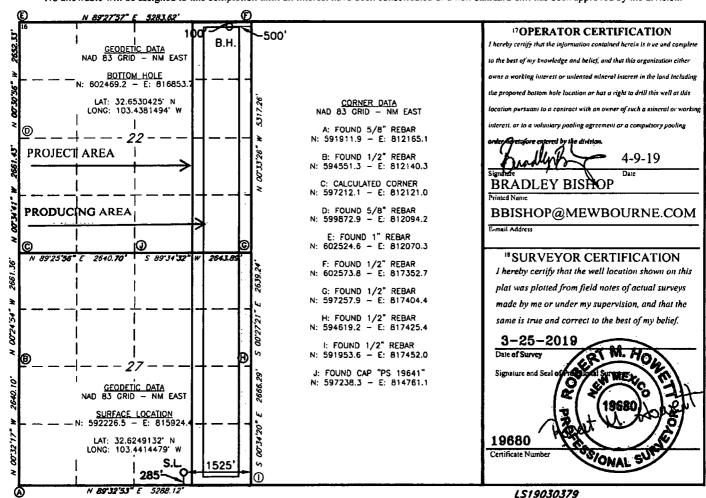

AMENDED REPORT

WELL LOCATION AND ACREAGE DEDICATION PLAT

| 30-026-95970        |            |                                       |               | <sup>2</sup> Pool Code<br>49680 |               | PEARL; BONE SPRING  |               |                |                     |  |
|---------------------|------------|---------------------------------------|---------------|---------------------------------|---------------|---------------------|---------------|----------------|---------------------|--|
| Property Code       |            | BEEFMASTER 27/22 B2PA STATE COM       |               |                                 |               |                     |               |                | 6 Well Number  1 H  |  |
| 70GRID NO.<br>14744 |            | *Operator Name  MEWBOURNE OIL COMPANY |               |                                 |               |                     |               |                | 9Elevation<br>3708' |  |
|                     | _          |                                       |               |                                 | 10 Surfac     | e Location          |               |                |                     |  |
| UL or lot no.       | Section    | Township                              | Range         | Lot Idn                         | Feet from the | e North/South line  | Feet From the | East/West line | County              |  |
| 0                   | 27         | 19S                                   | 35E           |                                 | 285           | SOUTH               | 1525          | EAST           | LEA                 |  |
|                     |            |                                       | " <b>I</b>    | Bottom H                        | ole Locati    | on If Different Fro | om Surface    |                |                     |  |
| UL or lot no.       | Section    | Township                              | Range         | Lot (dn                         | Feet from the | e North/South line  | Feet from the | East/West line | County              |  |
| A                   | 22         | 195                                   | 35E           |                                 | 100           | NORTH               | 500           | EAST           | LEA                 |  |
| 12 Dedicated Acre   | s 13 Joint | or Infill 14 (                        | Consolidation | Code 15 C                       | Order No.     |                     |               |                |                     |  |
| 320                 |            | 1                                     |               |                                 |               |                     |               |                |                     |  |