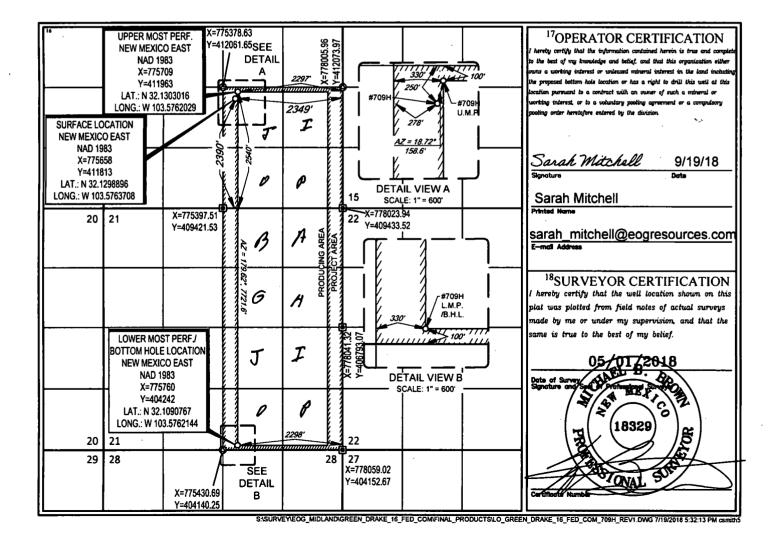

AMENDED REPORT API Number 30-025-GREEN DRAKE 16 FED COM #709H Operator Name Elevation 3398 EOG RESOURCES, INC. 7377 <sup>10</sup>Surface Location Feet from the North/South line Feet from the East/West lin-UL or lot no. Section Township Range Lot Idn 2390' SOUTH 2349' 16 25-S 33-E **EAST** LEA 11Bottom Hole Location If Different From Surface Feet from th North/South lin Feet from th East/West lix UL or lot no. Fownship Rang Lot Ide Secti 25-S 100' SOUTH 2298' 21 33-E EAST LEA O <sup>2</sup>Dedicated Acre Joint or Infill Consolidation Code Order No.