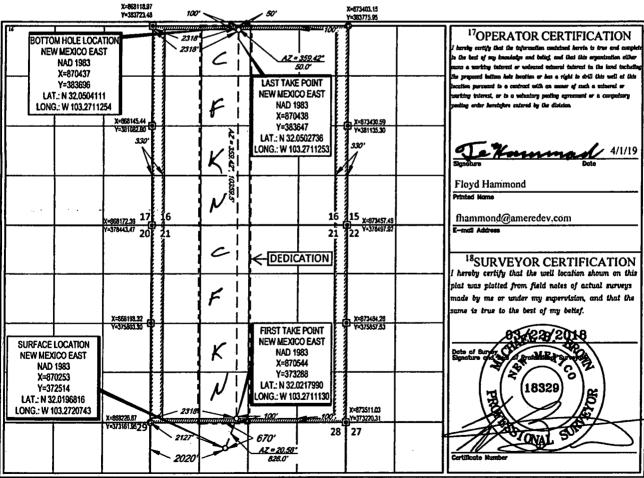

AMENDED REPORT

WELL LOCATION AND ACREAGE DEDICATION PLAT

| API Number           | Pool Code                  | Pool Name        |  |
|----------------------|----------------------------|------------------|--|
| 30-025- <b>44987</b> | 33873 98274 WC-026 G-09    | 9263619C-WOLFCAM |  |
| Property Code        | <sup>5</sup> Property Name | 6Well Number     |  |
| 324400               | CAMELLIA FED COM 26 36 21  | 114H             |  |
| OGRID No.            | <sup>8</sup> Operator Name | Elevation        |  |
| 372224               | AMEREDEV OPERATING, LLC.   | 2911'            |  |
|                      | 10 Surface Location        |                  |  |

North/South lin East/West lin UL or lot no 670' 2020' 26-S 36-E NORTH WEST LEA C 28 11Bottom Hole Location If Different From Surface

UL or lot no. North/South lie Feet from th East/West lin 26-S 50' **NORTH** 16 2319 WEST LEA 36-E <sup>2</sup>Dedicated Acre Joint or Infall SOrder No. 320 C