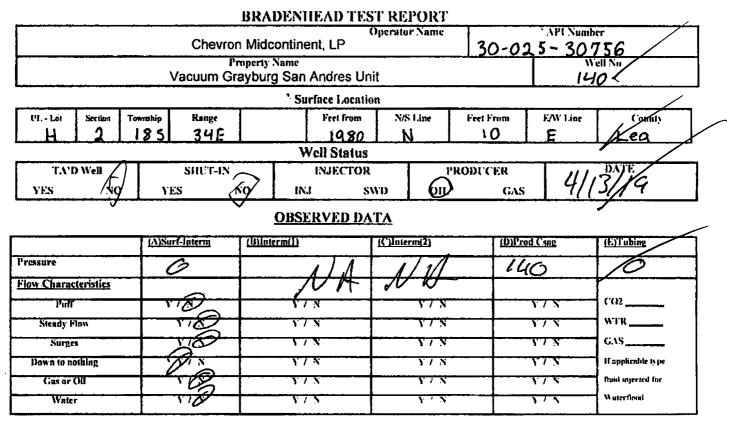

## State of New Mexico Energy, Minerals and Natural Resources Department **Oil Conservation Division Hobbs District Office**

Remarks: Please state for each string (A,B,C,D,E) pertinent information regarding bleed down or continuous build up if applies.  $\mathcal{O}_{\mathcal{L}}$ 