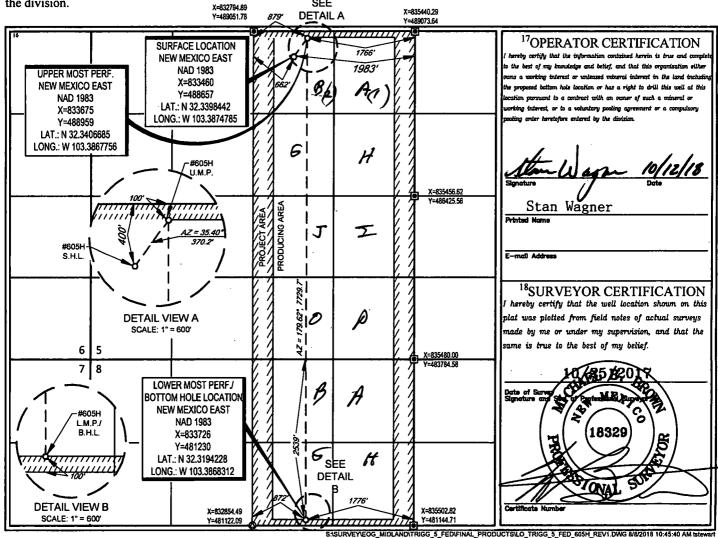

## State of New Mexico Energy, Minerals & Natural Resources Department OIL CONSERVATION DIVISION 1220 South St. Francis Dr. Santa Fe, NM 87505

FORM C-102
Revised August 1, 2011
Submit one copy to appropriate
District Office

AMENDED REPORT

| 30-025- 4595/         |              |                                    |                 | Pool Code | S ANT                    | ANTENDE LOGE, Pool Name  Rock Lake: Bone Spring, NEWTH |                     |                        |                                       |  |
|-----------------------|--------------|------------------------------------|-----------------|-----------|--------------------------|--------------------------------------------------------|---------------------|------------------------|---------------------------------------|--|
| *Property Code 324649 |              | Property Name  TRIGG 5 FED         |                 |           |                          |                                                        |                     | °We                    | *Well Number<br>#605H                 |  |
| 70GRID №.<br>7377     |              | SOperator Name EOG RESOURCES, INC. |                 |           |                          |                                                        |                     |                        | <sup>9</sup> Elevation<br><b>3483</b> |  |
|                       |              |                                    |                 |           | <sup>10</sup> Surface Lo | cation                                                 |                     |                        |                                       |  |
| UL or lot no.         | Section<br>5 | Township 23-S                      | 35-E            | Lot Idn   | Feet from the            | North/South line NORTH                                 | Feet from the 1983' | East/West line<br>EAST | LEA County                            |  |
| - /                   |              |                                    | <sup>11</sup> B | ottom Hol | e Location If D          | ifferent From Surf                                     | face                |                        |                                       |  |
| UL or lot no.         | Section<br>8 | Township<br>23-S                   | Range<br>35-E   | Lot Idn   | Feet from the 2539'      | North/South line NORTH                                 | Feet from the 1776' | East/West line EAST    | County<br><b>LEA</b>                  |  |

No allowable will be assigned to this completion until all interests have been consolidated or a non-standard unit has been approved by the division.

SEE

SEE

Order No.

Consolidation Code