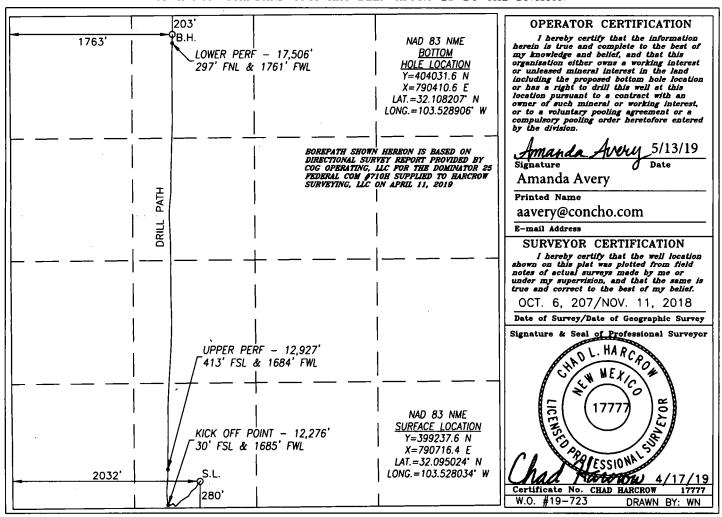

Form C-102 Revised August 1, 2011 Submit one copy to appropriate District Office

□ AMENDED REPORT

LOCATION AND ACREAGE DEDICATION PLAT

| API Number    | Pool Code   | Pool Name             |             |  |  |
|---------------|-------------|-----------------------|-------------|--|--|
| 30-025-44746  | 98094       | Bobcat Draw; Wolfcamp |             |  |  |
| Property Code | Prop        | erty Name             | Well Number |  |  |
| 321209        | DOMINATOR 2 | 710H                  |             |  |  |
| OGRID No.     | •           | ator Name             | Elevation   |  |  |
| 229137        | COG OPE     | RATING, LLC           | 3335.6'     |  |  |

## Surface Location

| UL or lot No. | Section | Township | Range | Lot Idn | Feet from the | North/South line | Feet from the | East/West line | County |
|---------------|---------|----------|-------|---------|---------------|------------------|---------------|----------------|--------|
| Ν             | 25      | 25-S     | 33-E  |         | 280           | SOUTH            | 2032          | WEST           | LEA    |

## Bottom Hole Location If Different From Surface

| UL or lot No.  | Section   | Township   | Range        | Lot Idn | Feet from the | North/South line | Feet from the | East/West line | County |
|----------------|-----------|------------|--------------|---------|---------------|------------------|---------------|----------------|--------|
| C              | 25        | 25-S       | 33-E         |         | 203           | NORTH            | 1763          | WEST           | LEA ·  |
| Dedicated Acre | s Joint o | r Infill C | onsolidation | Code Or | der No.       |                  |               |                |        |