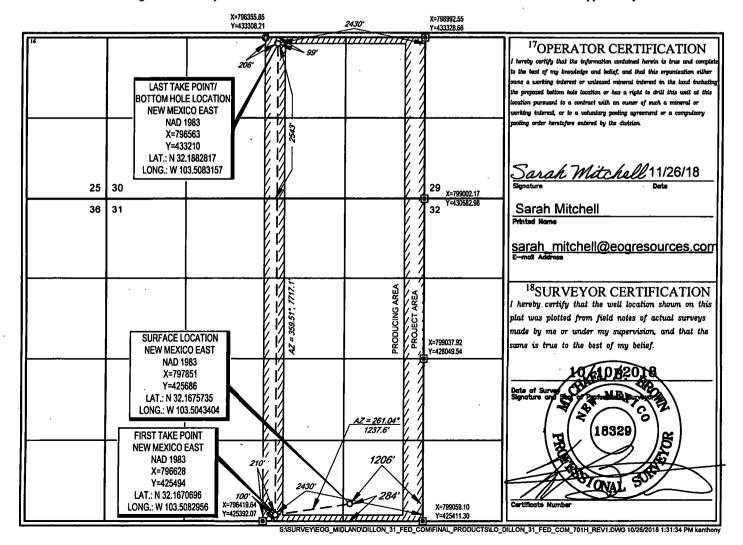

District I
1625 N. French Dr., Hobbs, NM 88240
Phone: (575) 393-6161 Fax: (575) 393-0720
District II
811 S. First St., Artesia, NM 88210
Phone: (575) 748-1283 Fax: (575) 748-9720
District III
1000 Rio Brazos Road, Aztec, NM 87410
Phone: (505) 334-6178 Fax: (505) 334-6178
District IV
1220 S. St. Francis Dr., Santa Fe, NM 87505
Santa Fe, NM 87505 **FORM C-102** Revised August 1, 2011 Submit one copy to appropriate **District Office** AMENDED REPORT WELL LOCATION AND ACREAGE DEDICATION PLAT API Number Pool Code 98092 30-025-WC-025 G-09 S243336I; Uppr Wolfcamp Well Number Property Name **DILLON 31 FED COM** #701H 39126 OGRID No. Operator Name <sup>9</sup>Elevation EOG RESOURCES, INC. 3436 7377 <sup>10</sup>Surface Location East/West line UL or lot no. Feet from the North/South line Feet from the County Township Range Lot Ide Section SOUTH 24-S 34-E 284 1206 P 31 **EAST** LEA <sup>11</sup>Bottom Hole Location If Different From Surface East/West liz North/South line Feet from the UL or lot no. Rang Lot Idn Feet from the Sectio Township

No allowable will be assigned to this completion until all interests have been consolidated or a non-standard unit has been approved by the division.

SOUTH

2430'

**EAST** 

LEA

2543'

Order No.

30

<sup>3</sup>Joint or Infill

Dedicated Acres

480.00

24-S

34-E

Consolidation Code