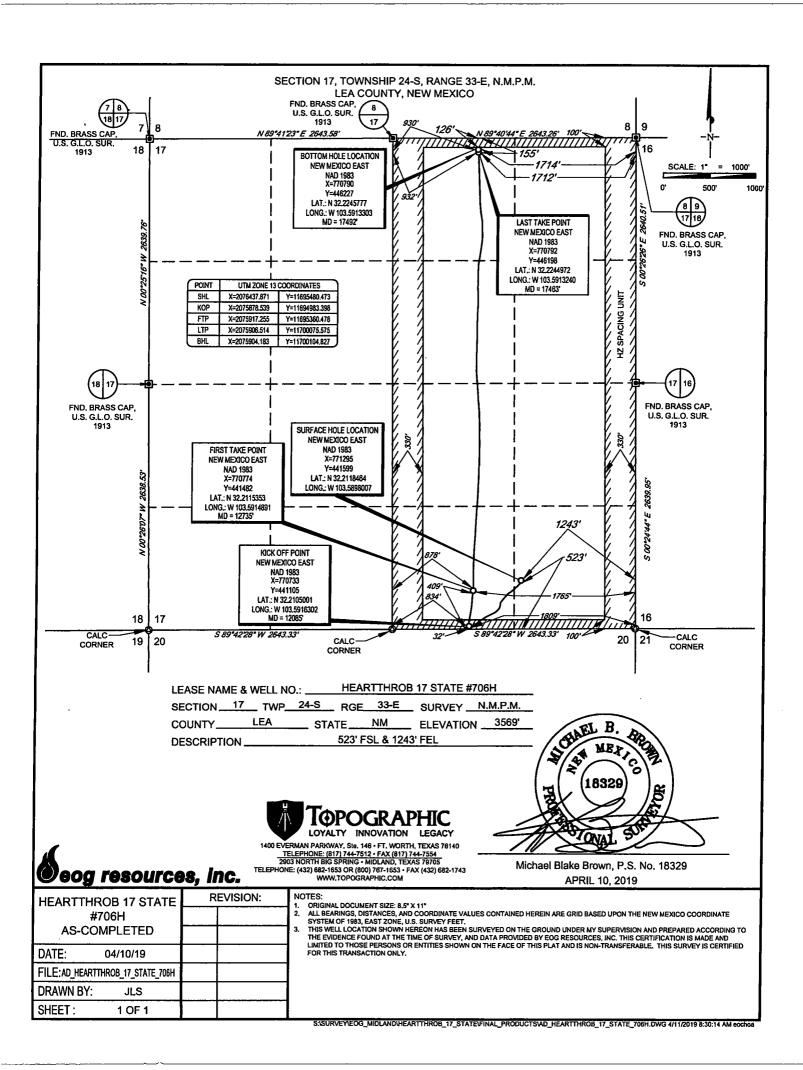

AMENDED REPORT

WELL LOCATION AND ACREAGE DED RECEIVED

|                                             | -,                       |                            |                 |                        | TE (D ITOIC              | BAGE DEDICE                          |               |                |                        |  |
|---------------------------------------------|--------------------------|----------------------------|-----------------|------------------------|--------------------------|--------------------------------------|---------------|----------------|------------------------|--|
| <sup>1</sup> API Number                     |                          |                            |                 | <sup>2</sup> Pool Code |                          | <sup>3</sup> Pool Name               |               |                |                        |  |
| 30-025- <b>45141</b>                        |                          |                            | 9813            | 35                     | WC-                      | WC-025 G-09 S243310P; Upper Wolfcamp |               |                |                        |  |
| <sup>4</sup> Property Code<br>324918        |                          | <sup>5</sup> Property Name |                 |                        |                          |                                      |               |                | Well Number            |  |
|                                             |                          | HEARTTHROB 17 STATE COM    |                 |                        |                          |                                      |               |                | #706H                  |  |
| OGRID No.                                   |                          | <sup>8</sup> Operator Name |                 |                        |                          |                                      |               |                | <sup>9</sup> Elevation |  |
| 7377                                        |                          | EOG RESOURCES, INC.        |                 |                        |                          |                                      |               |                | 3569'                  |  |
|                                             |                          |                            |                 |                        | <sup>10</sup> Surface Lo | cation                               |               | -              | _                      |  |
| UL or lot no.                               | Section                  | Township                   | Range           | Lot Idn                | Feet from the            | North/South line                     | Feet from the | East/West line | County                 |  |
| P                                           | 17                       | 24-S                       | 33-E            | -                      | 523'                     | SOUTH                                | 1243'         | EAST           | LEA                    |  |
|                                             |                          |                            |                 |                        |                          |                                      |               |                |                        |  |
| UL or lot no.                               | Section                  | Township                   | Range           | Lot Idn                | Feet from the            | North/South line                     | Feet from the | East/West line | County                 |  |
| В                                           | 17                       | 24-S                       | 33-E            | -                      | 126'                     | NORTH                                | 1714"         | EAST           | LEA                    |  |
| <sup>11</sup> Dedicated Acres<br><b>320</b> | <sup>13</sup> Joint or l | Infill 14Cc                | nsolidation Cod | e <sup>15</sup> Order  | No.                      |                                      |               |                |                        |  |