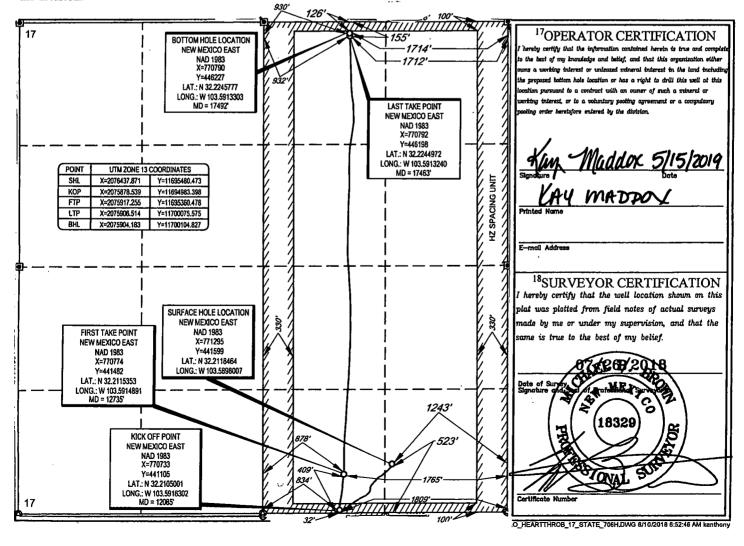

AMENDED REPORT

WELL LOCATION AND ACREAGE DED RECEIVED

|                                             | -,                       |                            |                 |                        | TE (D ITOIC              | BAGE DEDICE                          |               |                |                        |  |
|---------------------------------------------|--------------------------|----------------------------|-----------------|------------------------|--------------------------|--------------------------------------|---------------|----------------|------------------------|--|
| <sup>1</sup> API Number                     |                          |                            |                 | <sup>2</sup> Pool Code |                          | <sup>3</sup> Pool Name               |               |                |                        |  |
| 30-025- <b>45141</b>                        |                          |                            | 9813            | 35                     | WC-                      | WC-025 G-09 S243310P; Upper Wolfcamp |               |                |                        |  |
| <sup>4</sup> Property Code<br>324918        |                          | <sup>5</sup> Property Name |                 |                        |                          |                                      |               |                | Well Number            |  |
|                                             |                          | HEARTTHROB 17 STATE COM    |                 |                        |                          |                                      |               |                | #706H                  |  |
| OGRID No.                                   |                          | <sup>8</sup> Operator Name |                 |                        |                          |                                      |               |                | <sup>9</sup> Elevation |  |
| 7377                                        |                          | EOG RESOURCES, INC.        |                 |                        |                          |                                      |               |                | 3569'                  |  |
|                                             |                          |                            |                 |                        | <sup>10</sup> Surface Lo | cation                               |               | -              | _                      |  |
| UL or lot no.                               | Section                  | Township                   | Range           | Lot Idn                | Feet from the            | North/South line                     | Feet from the | East/West line | County                 |  |
| P                                           | 17                       | 24-S                       | 33-E            | -                      | 523'                     | SOUTH                                | 1243'         | EAST           | LEA                    |  |
|                                             |                          |                            |                 |                        |                          |                                      |               |                |                        |  |
| UL or lot no.                               | Section                  | Township                   | Range           | Lot Idn                | Feet from the            | North/South line                     | Feet from the | East/West line | County                 |  |
| В                                           | 17                       | 24-S                       | 33-E            | -                      | 126'                     | NORTH                                | 1714"         | EAST           | LEA                    |  |
| <sup>11</sup> Dedicated Acres<br><b>320</b> | <sup>13</sup> Joint or l | Infill 14Cc                | nsolidation Cod | e <sup>15</sup> Order  | No.                      |                                      |               |                |                        |  |