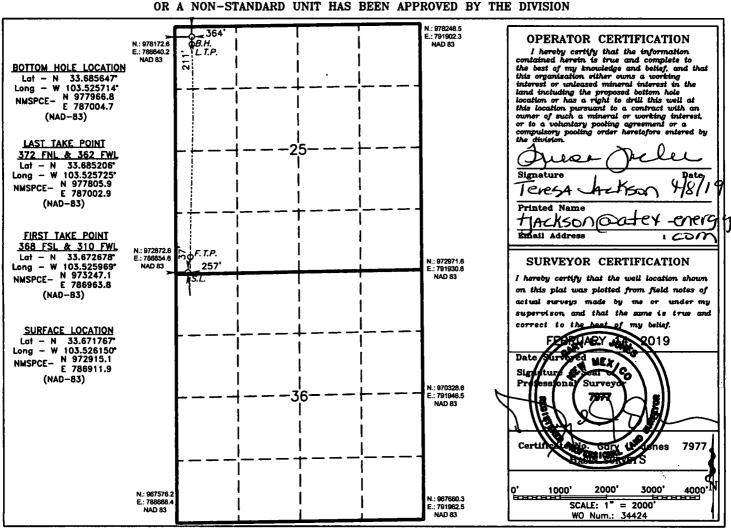

## OIL CONSERVATION DIVISION 1220 South St. Francis Dt 1 2019 Santa Fe, New Mexico 87505

WELL LOCATION AND ACREAGE DEDICATION PLAT

☐ AMENDED REPORT

| 30-041-20977            |  | 12049                                    | Chaveroo | ores |  |  |  |
|-------------------------|--|------------------------------------------|----------|------|--|--|--|
| Property Code<br>303383 |  | Property Name JENNIFER CHAVEROO SAU      |          |      |  |  |  |
| 0GRID No.<br>164557     |  | Operator Name RIDGEWAY ARIZONA OIL CORP. |          |      |  |  |  |

## Surface Location

| UL or lot No. | Section | Township | Range | Lot Idn | Feet from the | North/South line | Feet from the | East/West line | County    |
|---------------|---------|----------|-------|---------|---------------|------------------|---------------|----------------|-----------|
| M             | 25      | 7 S      | 33 E  |         | 37            | SOUTH            | 257           | WEST           | ROOSEVELT |

## Bottom Hole Location If Different From Surface

| UL or lot No.  | Section   | Township    | Range       | Lot Idn | Feet from the | North/South line | Feet from the | East/West line | County    |
|----------------|-----------|-------------|-------------|---------|---------------|------------------|---------------|----------------|-----------|
| D              | 25        | 7 S         | 33 E        |         | 211           | NORTH            | 364           | WEST           | ROOSEVELT |
| Dedicated Acre | s Joint o | r Infill Co | nsolidation | Code Or | der No.       |                  |               |                |           |
|                |           |             |             |         |               |                  |               |                |           |

## NO ALLOWABLE WILL BE ASSIGNED TO THIS COMPLETION UNTIL ALL INTERESTS HAVE BEEN CONSOLIDATED OR A NON-STANDARD UNIT HAS BEEN APPROVED BY THE DIVISION