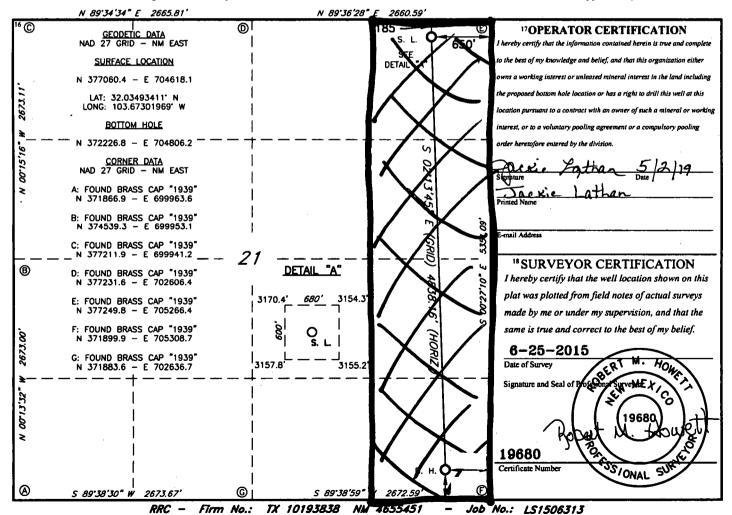

Santa Fe, NM 87505

Form C-102
Revised August 1, 2011
Submit one copy to appropriate
District Office

☐ AMENDED REPORT

WELL LOCATION AND ACREAGE DEDICATION PLAT

| 1                        | r          | 1                                     | <sup>2</sup> Pool Code |           | 3 Pool Name           |                                     |               |                |                                       |
|--------------------------|------------|---------------------------------------|------------------------|-----------|-----------------------|-------------------------------------|---------------|----------------|---------------------------------------|
| 30-025-42912             |            |                                       | _                      | 9806      | 5 W                   | 16-025 6-08 5263205N: Uporc Wolflam |               |                | Wolfeans                              |
| 4Property Code<br>322778 |            | RED HILLS WEST 21 WOAP FED COM        |                        |           |                       |                                     |               |                | 6 Well Number<br>3H                   |
| 70GRID NO.<br>14744      |            | *Operator Name  MEWBOURNE OIL COMPANY |                        |           |                       |                                     |               |                | <sup>9</sup> Elevation<br><b>3163</b> |
|                          | •          |                                       |                        |           | <sup>10</sup> Surface | Location                            | •             | •              | •                                     |
| UL or lot no.            | Section    | Township                              | Range                  | Lot ldn   | Feet from the         | North/South line                    | Feet From the | East/West line | County                                |
| A                        | 21         | 26S                                   | 32E                    |           | 185                   | NORTH                               | 650           | EAST           | LEA                                   |
|                          |            |                                       | 11 ]                   | Bottom H  | ole Location          | If Different Fr                     | om Surface    |                | •                                     |
| UL or lot no.            | Section    | Township                              | Range                  | Lot Idn   | Feet from the         | North/South line                    | Feet from the | East/West line | County                                |
| P                        | 21         | 26S                                   | 32E                    |           | 104                   | SOUTH                               | 994           | EAST           | LEA                                   |
| Dedicated Acres          | s 13 Joint | or Infill 14 (                        | Consolidation          | Code 15 O | rder No.              |                                     |               |                |                                       |