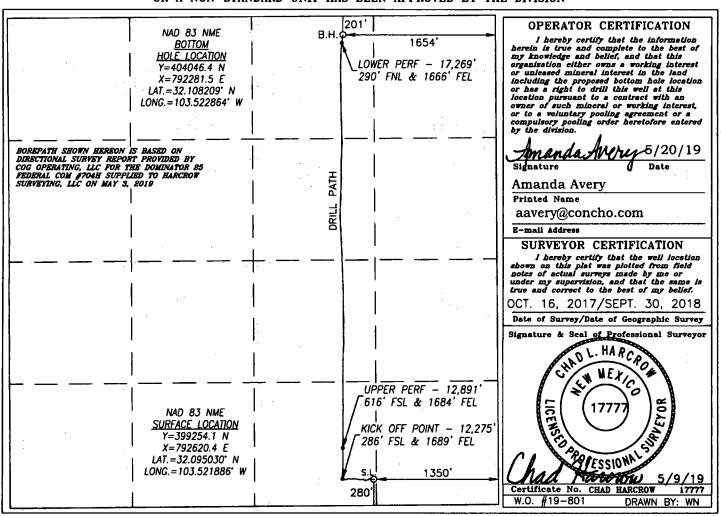

## Surface Location

|   | UL or lot No. | Section | Township | Range | Lot Idn | Feet from the | North/South line | Feet from the | East/West line | County |
|---|---------------|---------|----------|-------|---------|---------------|------------------|---------------|----------------|--------|
| l | 0             | 25      | 25-S     | 33-E  |         | 280           | SOUTH            | 1350          | EAST           | LEA    |

## Bottom Hole Location If Different From Surface

|                 | UL or lot No. | Section | Township                           | Range | Lot Idn  | Feet from the | North/South line | Feet from the | East/West line | County |
|-----------------|---------------|---------|------------------------------------|-------|----------|---------------|------------------|---------------|----------------|--------|
|                 | В             | 25      | 25-S                               | 33-E  |          | 201           | NORTH            | 1654          | EAST           | LEA    |
| Dedicated Acres |               | Joint o | Joint or Infill Consolidation Code |       | Code Ore | Order No.     |                  |               |                |        |
|                 |               |         |                                    |       |          |               |                  |               | :              |        |