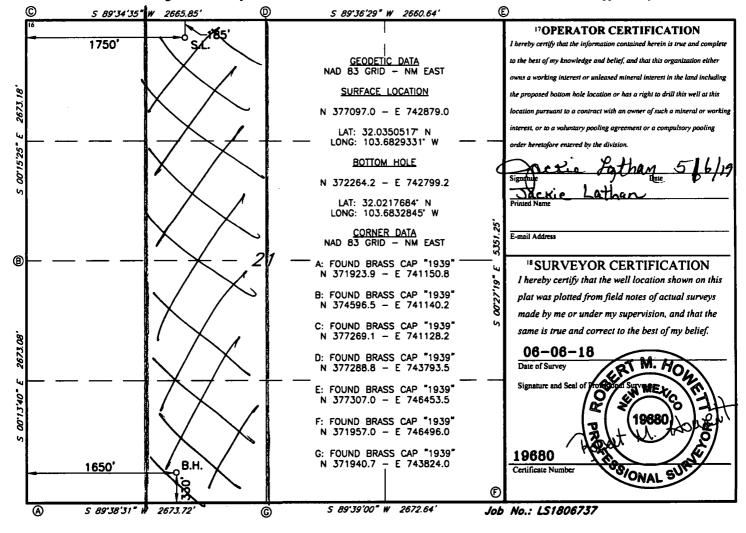

☐ AMENDED REPORT

WELL LOCATION AND ACREAGE DESCRIPTION PLAT

| 30-02                    | API Number<br>25 - Y | 5443                                 |               | 2Pool Code<br>98065 |               | Ident Wo         | FC4 mp        | ne               |                      |  |
|--------------------------|----------------------|--------------------------------------|---------------|---------------------|---------------|------------------|---------------|------------------|----------------------|--|
| 4Property Code<br>323019 |                      | RED HILLS WEST 21 WOCN FEDERAL COM   |               |                     |               |                  |               |                  | 6 Well Number<br>1 H |  |
| 70GRID NO. 14744         |                      | *Operator Name MEWBOURNE OIL COMPANY |               |                     |               |                  |               |                  | 9Elevation<br>3153'  |  |
|                          |                      |                                      |               |                     | 10 Surface    | Location         |               |                  |                      |  |
| UL or lot no.            | Section              | Township                             | Range         | Lot Idn             | Feet from the | North/South line | Feet From the | . East/West line | County               |  |
| С                        | 21                   | 26S                                  | 32E           |                     | 185           | NORTH            | 1750          | WEST             | LEA                  |  |
|                          |                      |                                      | 11            | Bottom H            | lole Location | If Different Fr  | om Surface    |                  |                      |  |
| UL or lot no.            | Section              | Township                             | Range         | Lot ldn             | Feet from the | North/South line | Feet from the | East/West line   | County               |  |
| N                        | 21                   | 26S                                  | 32E           |                     | 100           | SOUTH            | 1663          | WEST             | LEA                  |  |
| Dedicated Acres          | 13 Joint             | or Infill 14                         | Consolidation | Code 15 (           | Order No.     |                  |               |                  |                      |  |