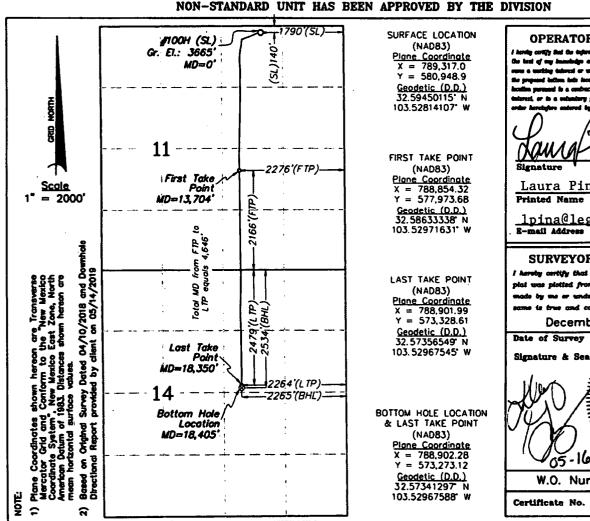

# WELL LOCATION AND ACREAGE DEDICATION TOAT

| Γ | API Number    | Pool Code    | 10                    |       |  |
|---|---------------|--------------|-----------------------|-------|--|
| ı | 30-025-45211  | 98247        | WC-025 G-08 S203435D; | WC    |  |
| Г | Property Code | Pro          | Property Name         |       |  |
|   | 302802        | L            | 100H                  |       |  |
| Г | OGRID No.     | -            | Operator Name         |       |  |
|   | 240974        | LEGACY RESER | RVES OPERATING LP     | 3665' |  |

#### Surface Location

| UL or lot No. | Section | Township | Range | Lot ldn | Feet from the | North/South line | Feet from the | East/West line | County |
|---------------|---------|----------|-------|---------|---------------|------------------|---------------|----------------|--------|
| В             | 11.     | 20 S     | 34 E  |         | 140           | NORTH            | 1790          | EAST           | LEA    |

#### Bottom Hole Location If Different From Surface

| UL or lot No.   | Section 14 | Township<br>20 S | Range<br>34 E | Lot Idn | Feet from the 2534 | North/South line NORTH | Peet from the 2265 | East/West line<br>EAST | County<br>LEA |
|-----------------|------------|------------------|---------------|---------|--------------------|------------------------|--------------------|------------------------|---------------|
| Dedicated Acres | Joint or   | Infill Co        | nsolidation ( | Code Or | ter No.            |                        |                    |                        |               |
| 240             |            |                  |               |         |                    |                        |                    |                        |               |

### NO ALLOWABLE WILL BE ASSIGNED TO THIS COMPLETION UNTIL ALL INTERESTS HAVE BEEN CONSOLIDATED OR A NON-STANDARD UNIT HAS BEEN APPROVED BY THE DIVISION