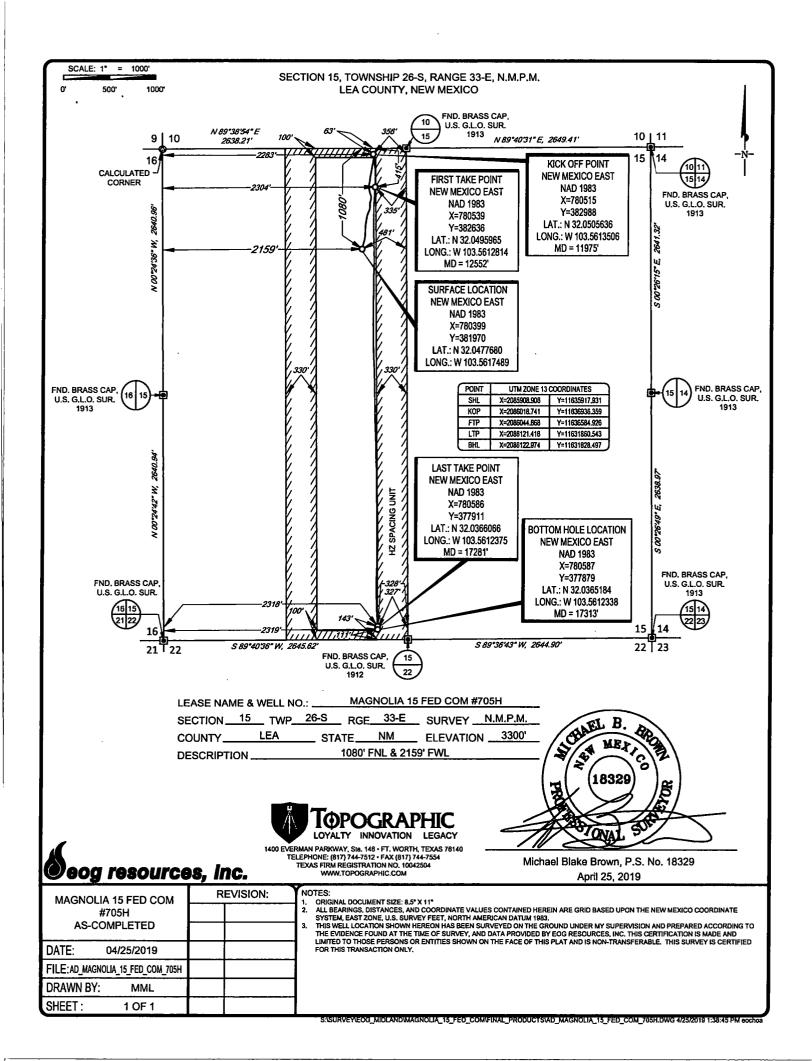

AMENDED REPORT

| <sup>1</sup> API Number |              |                            |       | <sup>1</sup> Pool Code |                       | <sup>3</sup> Pool Name |               |                |                          |  |
|-------------------------|--------------|----------------------------|-------|------------------------|-----------------------|------------------------|---------------|----------------|--------------------------|--|
| 30-025-44346            |              |                            | 98097 | ,                      | Sa                    | anders Tank; Uppe      |               |                |                          |  |
| Property Code           |              | <sup>5</sup> Property Name |       |                        |                       |                        |               |                | <sup>6</sup> Well Number |  |
| 320563                  |              | MAGNOLIA 15 FED COM        |       |                        |                       |                        |               |                | #705H                    |  |
| <sup>7</sup> OGRID No.  |              | <sup>8</sup> Operator Name |       |                        |                       |                        |               |                | <sup>9</sup> Elevation   |  |
| 7377                    | ļ            | EOG RESOURCES, INC.        |       |                        |                       |                        |               |                | 3301'                    |  |
|                         | ············ |                            | -     |                        | <sup>10</sup> Surface | Location               |               |                |                          |  |
| UL or lot no.           | Section      | Township                   | Range | Lot Idn                | Feet from t           | he North/South line    | Feet from the | East/West line | County                   |  |
| C                       | 15           | 26-S                       | 33-E  | -                      | 1080'                 | NORTH                  | 2159'         | WEST           | LEA                      |  |
| С                       | 15           | 26-S                       | 33-E  |                        | 1080                  | NORTH                  | 2159          | WEST           | LEA                      |  |

East/West line Feet from the County UL or lot no. Section Township Range Lot Idn Feet from the North/South lin 2319 ' SOUTH N 15 26-S 33-E 111, WEST LEA <sup>2</sup>Dedicated Acres Joint or Infill Consolidation Code Order No. 160.00