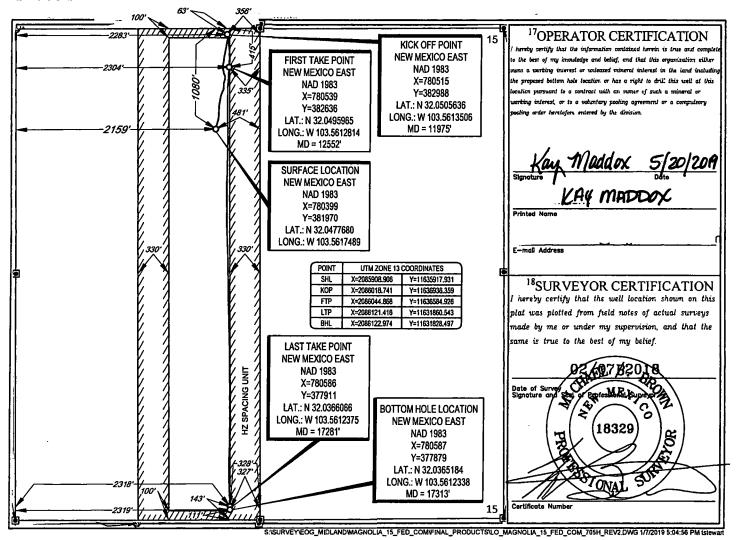

AMENDED REPORT

| <sup>1</sup> API Number |              |                            |       | <sup>1</sup> Pool Code |                       | <sup>3</sup> Pool Name |               |                |                          |  |
|-------------------------|--------------|----------------------------|-------|------------------------|-----------------------|------------------------|---------------|----------------|--------------------------|--|
| 30-025-44346            |              |                            | 98097 | ,                      | Sa                    | anders Tank; Uppe      |               |                |                          |  |
| Property Code           |              | <sup>5</sup> Property Name |       |                        |                       |                        |               |                | <sup>6</sup> Well Number |  |
| 320563                  |              | MAGNOLIA 15 FED COM        |       |                        |                       |                        |               |                | #705H                    |  |
| <sup>7</sup> OGRID No.  |              | <sup>8</sup> Operator Name |       |                        |                       |                        |               |                | <sup>9</sup> Elevation   |  |
| 7377                    | ļ            | EOG RESOURCES, INC.        |       |                        |                       |                        |               |                | 3301'                    |  |
|                         | ············ |                            | -     |                        | <sup>10</sup> Surface | Location               |               |                |                          |  |
| UL or lot no.           | Section      | Township                   | Range | Lot Idn                | Feet from t           | he North/South line    | Feet from the | East/West line | County                   |  |
| C                       | 15           | 26-S                       | 33-E  | -                      | 1080'                 | NORTH                  | 2159'         | WEST           | LEA                      |  |
| С                       | 15           | 26-S                       | 33-E  |                        | 1080                  | NORTH                  | 2159          | WEST           | LEA                      |  |

East/West line Feet from the County UL or lot no. Section Township Range Lot Idn Feet from the North/South lin 2319 ' SOUTH N 15 26-S 33-E 111, WEST LEA <sup>2</sup>Dedicated Acres Joint or Infill Consolidation Code Order No. 160.00