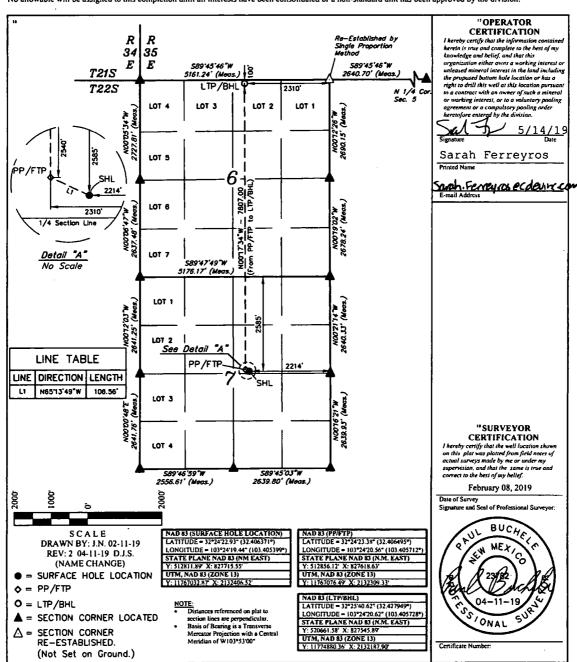

☐ AMENDED REPORT

County

WELL LOCATION AND ACREAGE DEDICATION PLAT

| WEEL BOOK HOW AND ACKENGE DEDICATION TEAT |                      |                        |                   |         |  |  |  |  |  |  |  |
|-------------------------------------------|----------------------|------------------------|-------------------|---------|--|--|--|--|--|--|--|
| 3000 Mamber                               | 6021 Pool Code 96553 |                        | ol Name<br>Bone S | pring 🗸 |  |  |  |  |  |  |  |
| Property Code 72,5659                     | CARNE A              | Well Number 501H       |                   |         |  |  |  |  |  |  |  |
| 372165                                    | CENTENNIAL RES       | * Elevation<br>3635.4' |                   |         |  |  |  |  |  |  |  |

"Surface Location

| G                                               | 7            | 228             | 35E          | 232           | 2585                 | NORTH                  | 2214               | EAST                   | LEA           |  |  |
|-------------------------------------------------|--------------|-----------------|--------------|---------------|----------------------|------------------------|--------------------|------------------------|---------------|--|--|
| "Bottom Hole Location If Different From Surface |              |                 |              |               |                      |                        |                    |                        |               |  |  |
| UL or lot no.<br>2                              | Section<br>6 | Township<br>22S | Range<br>35E | Let Ida       | Feet from the<br>100 | North/South line NORTH | Feet from the 2310 | East/West line<br>EAST | County<br>LEA |  |  |
| 12 Dedicated Acre                               | n 11         | oint or Enfill  | 14 Conse     | didation Code | 15 Order No.         | <u> </u>               |                    | -                      |               |  |  |

No allowable will be assigned to this completion until all interests have been consolidated or a non-standard unit has been approved by the division.

Feet from the 2585