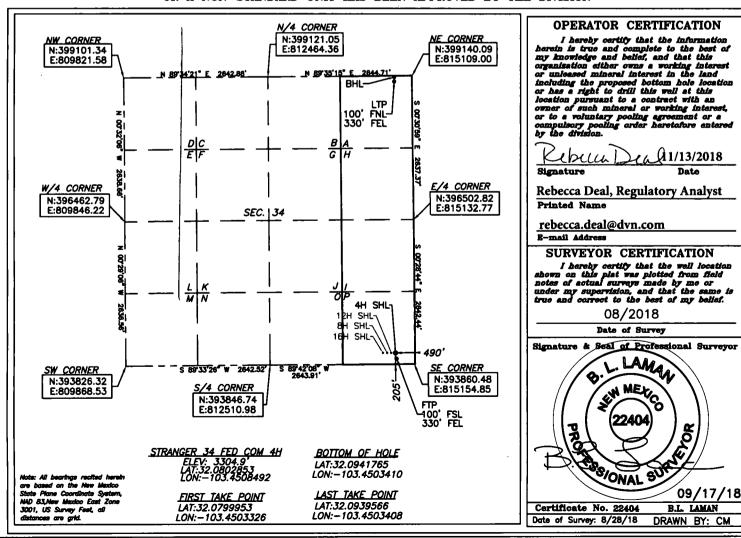

State of New Mexico
Energy, Minerals & Natural Resources Department
OIL CONSERVATION DINISION DISTRICT I 1625 N. FERNCH DR., HORBS, NM 88240 Phomes (676) 893-6161 Fazz (675) 893-0720 DISTRICT II 811 S. FIRST ST., ARTESIA, NM 88210 Phone: (676) 748-1223 Fax: (675) 748-6720 CONSERVATION
1220 SOUTH ST. FRANCIS DE CONSERVATION
1220 SOUTH ST. FRANCIS 07505 DISTRICT III 1000 RIO BRAZOS RD., AZTEC, NM 67410 Phone: (506) 334-6178 Fax: (506) 834-6170 DISTRICT IV 1220 S. ST. FRANCIS DR., SANTA FR. NM 87605 Phone: (605) 476-3460 Fax: (505) 476-3463 WELL LOCATION AND ACREAGE DEDICATION PLAT

Form C-102 Revised August 1, 2011 Submit one copy to appropriate District Office

□ AMENDED REPORT

| API Number    | Pool Code        | Pool Name                |             |  |
|---------------|------------------|--------------------------|-------------|--|
| 30-025-40     | 96661            | HARDIN TANK; BONE SPRING |             |  |
| Property Code | Proj             | perty Name               | Well Number |  |
| 329720        | STRANGER         | 34 FED COM               | 4H          |  |
| OGRID No.     |                  | rator Name               | Klevation   |  |
| 6137          | DEVON ENERGY PRO | DUCTION COMPANY, L.P.    | 3304.9'     |  |

## Surface Location

| 1 | UL or lot No. | Section | Township | Range | Lot Idn | Feet from the | North/South line | Feet from the | East/West line | County |
|---|---------------|---------|----------|-------|---------|---------------|------------------|---------------|----------------|--------|
|   | Р             | 34      | 25-S     | 34-E  |         | 205           | SOUTH            | 490           | EAST           | LEA    |

## Bottom Hole Location If Different From Surface

| UL or lot No.                                 | Section | Township | Range       | Lot Idn | Feet from the | North/South line | Feet from the | Bast/West line | County |
|-----------------------------------------------|---------|----------|-------------|---------|---------------|------------------|---------------|----------------|--------|
| Α                                             | 34      | 25-S     | 34-E        |         | 20            | NORTH            | 330           | EAST           | LEA    |
| Dedicated Acres   Joint or Infill   Consolide |         |          | nsolidation | Code Or | der No.       | <del>-</del> -   |               |                |        |
| 160                                           |         |          | •           |         | ٠             |                  |               |                |        |

## NO ALLOWABLE WILL BE ASSIGNED TO THIS COMPLETION UNTIL ALL INTERESTS HAVE BEEN CONSOLIDATED OR A NON-STANDARD UNIT HAS BEEN APPROVED BY THE DIVISION