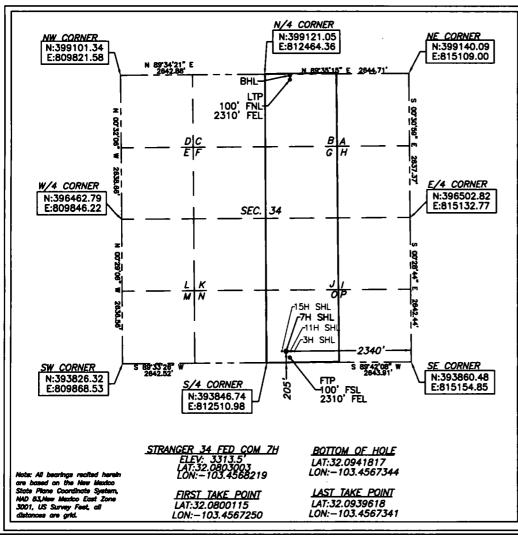

□ AMENDED REPORT

DISTRICT IV 1820 S. ST. FRANCIS DR., SANTA FR. NM 87605 Phone: (505) 476-3460 Fax: (505) 476-3462

WELL LOCATION AND ACREAGE DEDIC

| API Number          | Pool Code | Pool Name                       |                      |  |  |
|---------------------|-----------|---------------------------------|----------------------|--|--|
| 70-025-4600         | 98094     | BOBCAT DRAW; UPR WOLFCAMP       |                      |  |  |
| Property Code 74720 | -         | erty Name 34 FED COM            | Well Number<br>7H    |  |  |
| 0GRID No.<br>6137   |           | ator Name DUCTION COMPANY, L.P. | Elevation<br>3313.5' |  |  |

### Surface Location

| UL or lot No. | Section | Township | Range | Lot Idn | Feet from the | North/South line | Fest from the | Bast/West line | County |
|---------------|---------|----------|-------|---------|---------------|------------------|---------------|----------------|--------|
| 0             | 34      | 25-S     | 34-E  |         | 205           | SOUTH            | 2340          | EAST           | LEA    |

#### Bottom Hole Location If Different From Surface

| UL or lot No.   | Section | Township      | Range       | Lot Idn | Feet from the | North/South line | Feet from the | East/West line | County |
|-----------------|---------|---------------|-------------|---------|---------------|------------------|---------------|----------------|--------|
| В               | 34      | 25 <b>-</b> S | 34-E        |         | 20            | NORTH            | 2310          | EAST           | LEA    |
| Dedicated Acres | Joint o | r Infill Co   | nsolidation | Code Or | der No.       |                  |               |                |        |
| 160             | ,       |               |             | ,       |               |                  | -             |                | •      |

## NO ALLOWABLE WILL BE ASSIGNED TO THIS COMPLETION UNTIL ALL INTERESTS HAVE BEEN CONSOLIDATED OR A NON-STANDARD UNIT HAS BEEN APPROVED BY THE DIVISION