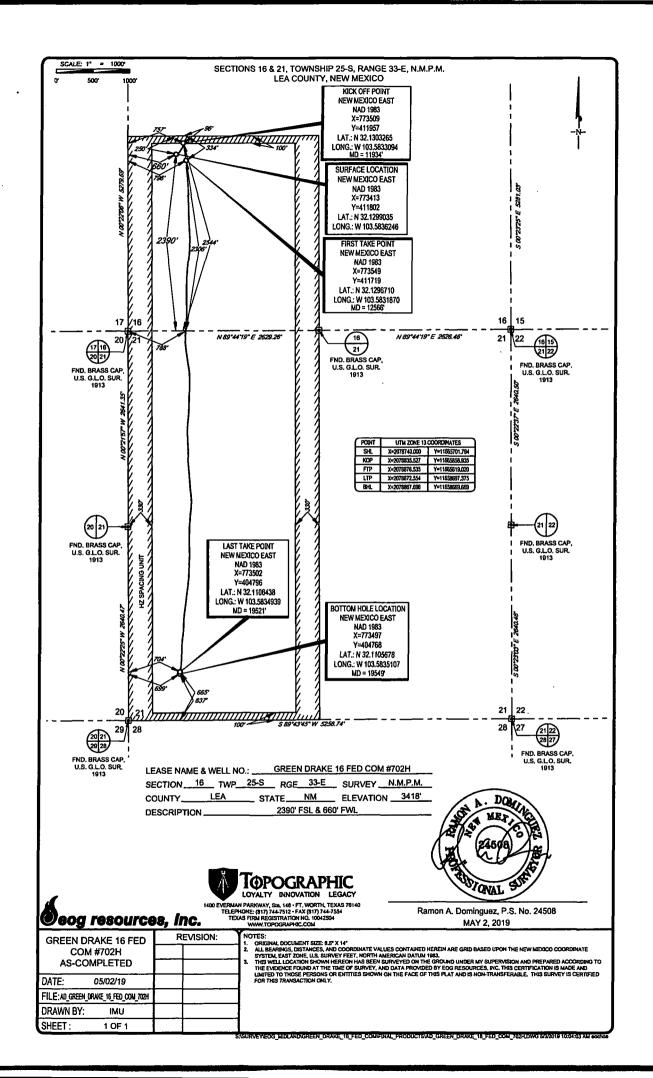

UL or lot no.

L

State of New Mexico
Energy, Minerals & Natural Resources
Department
OIL CONSERVATION DIVISION MAY
1220 South St. Francis Dr

Santa Fe, NM 87505

**FORM C-102** Revised August 1, 2011 Submit one copy to appropriate **District Office** 

AMENDED REPORT

County

LEA

## WELL LOCATION AND ACREAGE DEDICATION PLAT

| <sup>1</sup> API Number | <sup>2</sup> Pool Code | <sup>3</sup> Pool Name        |            |  |
|-------------------------|------------------------|-------------------------------|------------|--|
| 30-025- <b>4547  </b>   | 98180                  | WC-025 G-09 S253309A; Upper V | Volfcamp ( |  |
| Property Code           | 5P                     | <sup>5</sup> Property Name    |            |  |
| 323122                  | GREEN DRA              | AKE 16 FED COM                | #702H      |  |
| <sup>7</sup> OGRID №.   | <sup>8</sup> O         | perator Name                  | 9Elevation |  |
| 7377                    | EOG RES                | SOURCES, INC.                 | 3418'      |  |
|                         | <sup>10</sup> Sur      | face Location                 | <u> </u>   |  |

North/South line

SOUTH

Feet from the

660'

East/West line

WEST

11Bottom Hole Location If Different From Surface

Feet from the

2390

| UL or lot no.          | Section<br>21            | Township<br>25-S | 33-E             | Lot Idn              | Feet from the 637 | North/South line SOUTH | Feet from the | East/West line WEST | County<br>LEA |
|------------------------|--------------------------|------------------|------------------|----------------------|-------------------|------------------------|---------------|---------------------|---------------|
| Dedicated Acres 480.00 | <sup>13</sup> Joint or 1 | Infill 14Co      | ensolidation Cod | e <sup>15</sup> Orde | r No.             |                        |               |                     | -             |

No allowable will be assigned to this completion until all interests have been consolidated or a non-standard unit has been approved by the division.