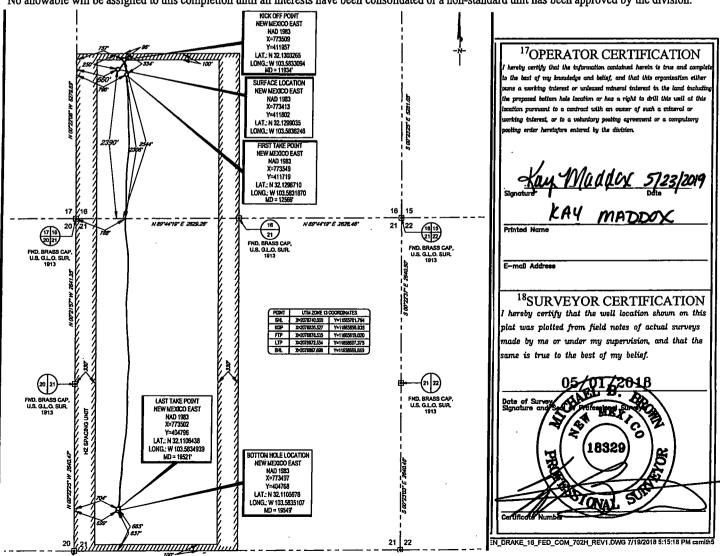

UL or lot no.

L

State of New Mexico
Energy, Minerals & Natural Resources
Department
OIL CONSERVATION DIVISION MAY
1220 South St. Francis Dr

Santa Fe, NM 87505

**FORM C-102** Revised August 1, 2011 Submit one copy to appropriate **District Office** 

AMENDED REPORT

County

LEA

## WELL LOCATION AND ACREAGE DEDICATION PLAT

| <sup>1</sup> API Number | <sup>2</sup> Pool Code | <sup>3</sup> Pool Name        |            |  |
|-------------------------|------------------------|-------------------------------|------------|--|
| 30-025- <b>4547  </b>   | 98180                  | WC-025 G-09 S253309A; Upper V | Volfcamp ( |  |
| Property Code           | 5P                     | <sup>5</sup> Property Name    |            |  |
| 323122                  | GREEN DRA              | AKE 16 FED COM                | #702H      |  |
| <sup>7</sup> OGRID №.   | <sup>8</sup> O         | perator Name                  | 9Elevation |  |
| 7377                    | EOG RES                | SOURCES, INC.                 | 3418'      |  |
|                         | <sup>10</sup> Sur      | face Location                 | <u> </u>   |  |

North/South line

SOUTH

Feet from the

660'

East/West line

WEST

11Bottom Hole Location If Different From Surface

Feet from the

2390

| UL or lot no.          | Section<br>21            | Township<br>25-S | 33-E             | Lot Idn              | Feet from the 637 | North/South line SOUTH | Feet from the | East/West line WEST | County<br>LEA |
|------------------------|--------------------------|------------------|------------------|----------------------|-------------------|------------------------|---------------|---------------------|---------------|
| Dedicated Acres 480.00 | <sup>13</sup> Joint or 1 | Infill 14Co      | ensolidation Cod | e <sup>15</sup> Orde | r No.             |                        |               |                     | -             |

No allowable will be assigned to this completion until all interests have been consolidated or a non-standard unit has been approved by the division.