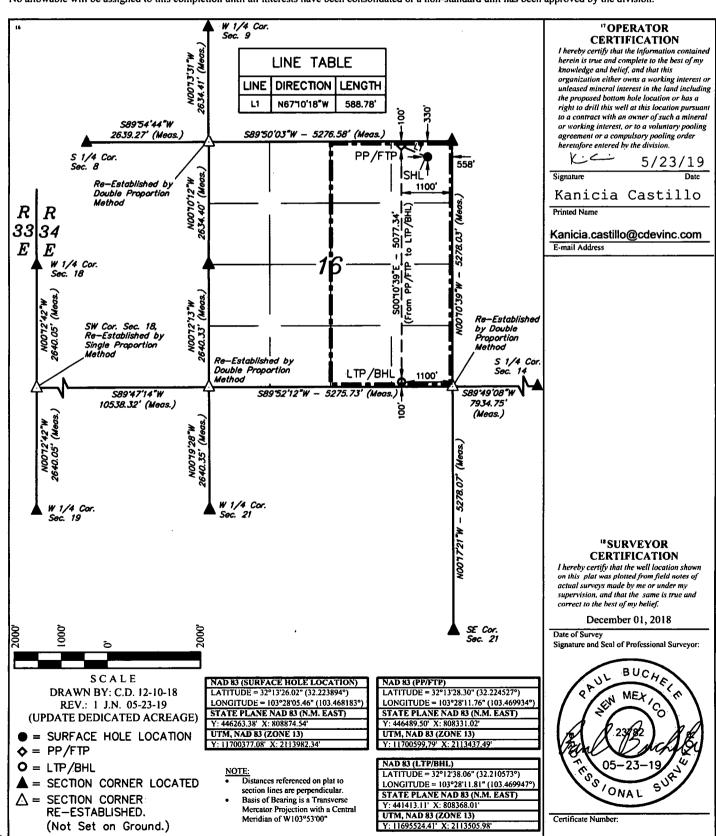

## RECEIVED

WELL LOCATION AND ACREAGE DEDICATION PLAT

| 30-025-45778                         | Pool Code 3Pool Red Hills; Bone                   | Name<br>Spring, North  |
|--------------------------------------|---------------------------------------------------|------------------------|
| <sup>4</sup> Property Code<br>318022 | <sup>5</sup> Property Name PIRATE STATE           | • Well Number<br>401H  |
| 70GRID №.<br>372165                  | Operator Name CENTENNIAL RESOURCE PRODUCTION, LLC | 9 Elevation<br>3527.6' |

Surface Location

| UL or lot no.<br>A                              | Section<br>16 | Township<br>24S       | Range<br>34E | Lot Idn      | Feet from the 330    | North/South line<br>NORTH | Feet from the 558     | East/West line<br>EAST | County<br>LEA |  |  |
|-------------------------------------------------|---------------|-----------------------|--------------|--------------|----------------------|---------------------------|-----------------------|------------------------|---------------|--|--|
| "Bottom Hole Location If Different From Surface |               |                       |              |              |                      |                           |                       |                        |               |  |  |
| UL or lot no.<br>P                              | Section<br>16 | Township<br>24S       | Range<br>34E | Lot Idn      | Feet from the<br>100 | North/South line<br>SOUTH | Feet from the<br>1100 | East/West line<br>EAST | County<br>LEA |  |  |
| 12 Dedicated Acres 13 Joint or Infill           |               | 14 Consolidation Code |              | 15 Order No. |                      |                           |                       |                        |               |  |  |