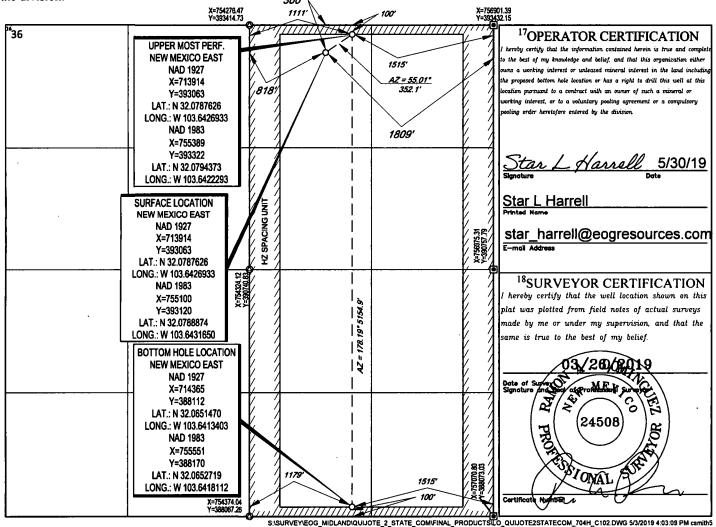

| District 1<br>1625 N. French Dr., Hobbs, NM 88240<br>Phone: (575) 393-6161 Fax: (575) 393-0720<br>District II<br>811 S. First St., Artesia, NM 88210<br>Phone: (575) 748-1283 Fax: (575) 748-9720<br>District III<br>1000 Rio Brazos Road, Aztec, NM 87410<br>Phone: (505) 334-6178 Fax: (505) 334-6170<br>District IV<br>1220 S. St. Francis Dr., Santa Fe, NM 87505<br>Phone: (505) 476-3460 Fax: (505) 476-3462 |                        |                        | VELL LO                    | State of New Mexico<br>Energy, Minerals & Natural Resources<br>Department<br>OIL CONSERVATION DIVISION<br>1220 South St. Francis Dr.<br>Santa Fe, NM 87505 HOBBS 02019<br>CLL LOCATION AND ACREAGE DEDICATION PLATE<br><sup>3</sup> Prool Code<br>98158 WC-025 G-09 253236A; |               |                  |               |       | FORM C-102<br>Revised August 1, 2011<br>Submit one copy to appropriate<br>District Office |             |  |
|--------------------------------------------------------------------------------------------------------------------------------------------------------------------------------------------------------------------------------------------------------------------------------------------------------------------------------------------------------------------------------------------------------------------|------------------------|------------------------|----------------------------|------------------------------------------------------------------------------------------------------------------------------------------------------------------------------------------------------------------------------------------------------------------------------|---------------|------------------|---------------|-------|-------------------------------------------------------------------------------------------|-------------|--|
| <sup>1</sup> API Number<br>30-025-U/M                                                                                                                                                                                                                                                                                                                                                                              |                        |                        |                            | <sup>2</sup> Pool Code<br>98158 WC-025 G-09 <b>25</b> 3236A;                                                                                                                                                                                                                 |               |                  |               |       | Linner Wolfcamn                                                                           |             |  |
| <sup>1</sup> Property Code                                                                                                                                                                                                                                                                                                                                                                                         |                        |                        |                            | <sup>5</sup> Property Name                                                                                                                                                                                                                                                   |               |                  |               |       |                                                                                           | Well Number |  |
| 325727                                                                                                                                                                                                                                                                                                                                                                                                             |                        |                        |                            | QUIJOTE 2 STATE COM                                                                                                                                                                                                                                                          |               |                  |               |       | 704H                                                                                      |             |  |
| <sup>7</sup> OGRID No.                                                                                                                                                                                                                                                                                                                                                                                             |                        |                        | <sup>8</sup> Operator Name |                                                                                                                                                                                                                                                                              |               |                  |               |       | <sup>9</sup> Elevation                                                                    |             |  |
| 7377                                                                                                                                                                                                                                                                                                                                                                                                               |                        |                        | EOG RESOURCES, INC.        |                                                                                                                                                                                                                                                                              |               |                  |               |       | 3338'                                                                                     |             |  |
| <sup>10</sup> Surface Location                                                                                                                                                                                                                                                                                                                                                                                     |                        |                        |                            |                                                                                                                                                                                                                                                                              |               |                  |               |       |                                                                                           |             |  |
| UL or lot no.                                                                                                                                                                                                                                                                                                                                                                                                      | Section                | Township               | Range                      | Lot Idn                                                                                                                                                                                                                                                                      | Feet from the | North/South line | Feet from the | East/ | West line                                                                                 | County      |  |
| B                                                                                                                                                                                                                                                                                                                                                                                                                  | 2                      | 26-S                   | 32-E                       | -                                                                                                                                                                                                                                                                            | 300'          | NORTH            | 1809'         | EAST  | r                                                                                         | LEA         |  |
| <sup>11</sup> Bottom Hole Location If Different From Surface                                                                                                                                                                                                                                                                                                                                                       |                        |                        |                            |                                                                                                                                                                                                                                                                              |               |                  |               |       |                                                                                           |             |  |
| UL or lot no.                                                                                                                                                                                                                                                                                                                                                                                                      | Section                | Township               | Range                      | Lot Idn                                                                                                                                                                                                                                                                      | Feet from the | North/South line | Feet from the | East/ | West line                                                                                 | County      |  |
| 0                                                                                                                                                                                                                                                                                                                                                                                                                  | 2                      | 26-S                   | 32-E                       | -                                                                                                                                                                                                                                                                            | 100'          | SOUTH            | 1515'         | EAST  | Г                                                                                         | LEA         |  |
| <sup>12</sup> Dedicated Acres<br>320.00                                                                                                                                                                                                                                                                                                                                                                            | <sup>13</sup> Joint or | Infill <sup>1+</sup> C | Consolidation Co           | ode <sup>15</sup> Ord                                                                                                                                                                                                                                                        | er No.        |                  |               |       | •                                                                                         |             |  |