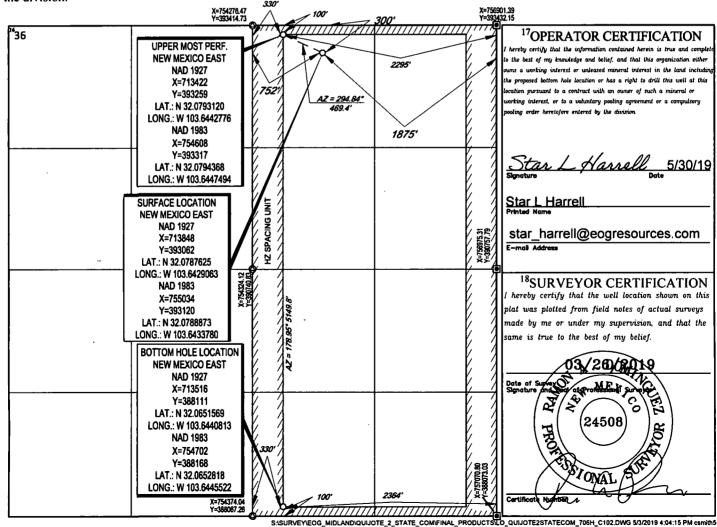

Dedicated Acres

320.00

<sup>1</sup>API Number

Joint or Infill

State of New Mexico
Energy, Minerals & Natural Resources 5
Department
OIL CONSERVATION DIVISION
1220 South St. Francis Dr.
Santa Fe, NM 87505

FORM C-102
Revised August 1, 2011
Submit one copy to appropriate
District Office

AMENDED REPORT

WELL LOCATION AND ACREAGE DEDICATION PLAT

| 30-025-46026               |         |               |                     | 98158                      |                          | WC-025 (          | SA; Upper Wolfd        | amp            |                          |  |
|----------------------------|---------|---------------|---------------------|----------------------------|--------------------------|-------------------|------------------------|----------------|--------------------------|--|
| <sup>4</sup> Property Code |         |               |                     | <sup>5</sup> Property Name |                          |                   |                        |                | <sup>6</sup> Well Number |  |
| 725727                     |         |               |                     | QUIJOTE 2 STATE COM        |                          |                   |                        |                | 706H                     |  |
| OGRID No.                  |         | Operator Name |                     |                            |                          |                   | <sup>9</sup> Elevation |                |                          |  |
| 7377                       |         |               | EOG RESOURCES, INC. |                            |                          |                   |                        |                | 3336'                    |  |
|                            |         |               |                     |                            | <sup>10</sup> Surface Lo | ocation           |                        |                |                          |  |
| UL or lot no.              | Section | Township      | Range               | Lot Idn                    | Feet from the            | North/South line  | Feet from the          | East/West line | County                   |  |
| В                          | 2       | 26-S          | 32-E                | -                          | 300'                     | NORTH             | 1875'                  | EAST           | LEA                      |  |
|                            | •       | •             | <sup>11</sup> B     | ottom Hol                  | e Location If D          | ifferent From Sui | rface                  |                |                          |  |
| UL or lot no.              | Section | Township      | Range               | Lot Ida                    | Feet from the            | North/South line  | Feet from the          | East/West line | County                   |  |
| 1 0                        | 2       | 26-S          | 32-E                | -                          | 100'                     | SOUTH             | 2364'                  | EAST           | LEA                      |  |

No allowable will be assigned to this completion until all interests have been consolidated or a non-standard unit has been approved by the division.

Order No.