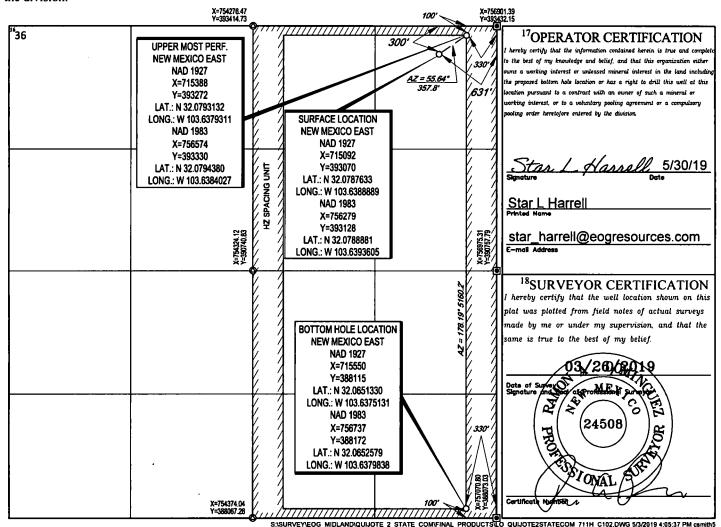

## WELL LOCATION AND ACREAGE DEDICATION PLAT

| <sup>1</sup> API Number<br>30-025- 46 <i>027</i> |                          |                            | 7               | <sup>2</sup> Pool Code<br>98158 |                          | <sup>3</sup> Pool Name<br>WC-025 G-09 S253236A; Uppe |               |                | mp                       |  |
|--------------------------------------------------|--------------------------|----------------------------|-----------------|---------------------------------|--------------------------|------------------------------------------------------|---------------|----------------|--------------------------|--|
| Property Code                                    |                          | <sup>5</sup> Property Name |                 |                                 |                          |                                                      |               |                | <sup>6</sup> Well Number |  |
| 325727                                           |                          | QUIJOTE 2 STATE COM        |                 |                                 |                          |                                                      |               |                | 711H                     |  |
| <sup>7</sup> OGRID №.                            |                          | <sup>8</sup> Operator Name |                 |                                 |                          |                                                      |               |                | <sup>9</sup> Elevation   |  |
| 7377                                             |                          | EOG RESOURCES, INC.        |                 |                                 |                          |                                                      |               | (              | 3342'                    |  |
|                                                  |                          |                            |                 |                                 | <sup>10</sup> Surface Lo | ecation                                              |               |                |                          |  |
| UL or lot no.                                    | Section                  | Township                   | Range           | Lot Idn                         | Feet from the            | North/South line                                     | Feet from the | East/West line | County                   |  |
| A                                                | 2                        | 26-S                       | 32-E            | -                               | 300'                     | NORTH                                                | 631'          | EAST           | LEA                      |  |
|                                                  |                          |                            | <sup>11</sup> B | Bottom Hole                     | e Location If D          | ifferent From Surf                                   | face          |                |                          |  |
| UL or lot no.                                    | Section                  | Township                   | Range           | Lot Idn                         | Feet from the            | North/South line                                     | Feet from the | East/West line | County                   |  |
| P                                                | 2                        | 26-S                       | 32-E            | -                               | 100'                     | SOUTH                                                | 330'          | EAST           | LEA                      |  |
| 12 Dedicated Acres 320.00                        | <sup>13</sup> Joint or l | infill 14Co                | nsolidation Cod | e <sup>15</sup> Order           | No.                      | · <u>-</u>                                           | •             |                |                          |  |