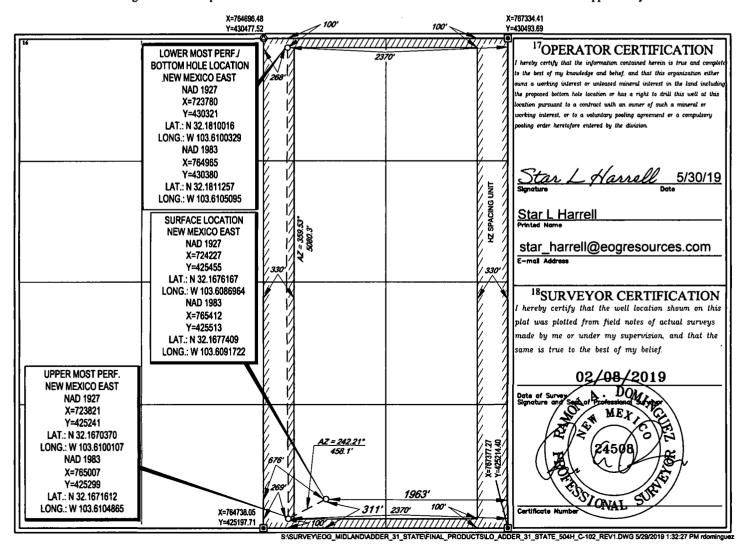

FORM C-102 Revised August 1, 2011 Submit one copy to appropriate District Office

AMENDED REPORT

WELL LOCATION AND ACREAGE DEDICATION PLAT

| 30-025- 46032                                    |             |                                              |                            | <sup>1</sup> Pool Code<br>96682 | 97911         | 1111-5000        | -6-07         | 5243225        | CANA A                 |  |
|--------------------------------------------------|-------------|----------------------------------------------|----------------------------|---------------------------------|---------------|------------------|---------------|----------------|------------------------|--|
| Property Code                                    |             | <u>'                                    </u> | <sup>5</sup> Property Name |                                 |               |                  |               | Well Number    |                        |  |
| 325728                                           |             | ADDER 31 STATE                               |                            |                                 |               |                  |               |                | #504H                  |  |
| OGRID No.                                        |             | <sup>8</sup> Operator Name                   |                            |                                 |               |                  |               | <b>I</b>       | <sup>9</sup> Elevation |  |
| 7377                                             |             | EOG RESOURCES, INC.                          |                            |                                 |               |                  |               |                | 3502'                  |  |
| <sup>10</sup> Surface Location                   |             |                                              |                            |                                 |               |                  |               |                |                        |  |
| UL or lot no.                                    | Section     | Township                                     | Range                      | Lot Idn                         | Feet from the | North/South line | Feet from the | East/West line | County                 |  |
| 0                                                | 31          | 24-S                                         | 33-E                       | -                               | 311'          | SOUTH            | 1963'         | EAST           | LEA                    |  |
| 11Bottom Hole Location If Different From Surface |             |                                              |                            |                                 |               |                  |               |                |                        |  |
| UL or lot no.                                    | Section     | Township                                     | Range                      | Lot Idn                         | Feet from the | North/South line | Feet from the | East/West line | County                 |  |
| В                                                | 31          | 24-S                                         | 33-E                       | -                               | 100'          | NORTH            | 2370'         | EAST           | LEA                    |  |
| <sup>12</sup> Dedicated Acres<br>320             | 13 Joint or | Infil) 14C                                   | ensolidation Co            | de <sup>15</sup> Ord            | er No.        | · · · · · ·      | , <b>'</b>    |                |                        |  |