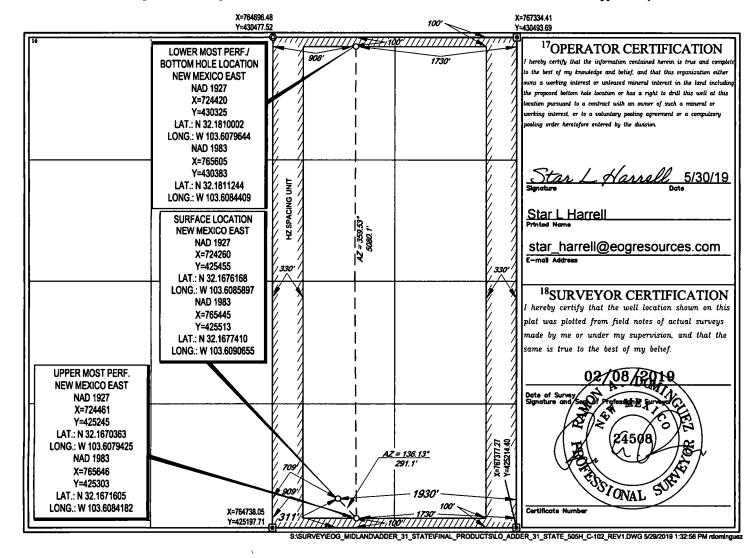

AMENDED REPORT

WELL LOCATION AND ACREAGE DEDICATION PLAT

| 30-025- <i>46033</i>                 |                          |                                    |                  | 96882                 | 29796 X WE-ORG 6-07 5243225 ETLUR BC |                   |               |                |                                 |  |
|--------------------------------------|--------------------------|------------------------------------|------------------|-----------------------|--------------------------------------|-------------------|---------------|----------------|---------------------------------|--|
| <sup>4</sup> Property Code           |                          | <sup>5</sup> Property Name         |                  |                       |                                      |                   |               |                | Well Number                     |  |
| 325728                               |                          | ADDER 31 STATE                     |                  |                       |                                      |                   |               |                | #505H                           |  |
| 70GRID No.<br>7377                   |                          | SOPERATOR NAME EOG RESOURCES, INC. |                  |                       |                                      |                   |               |                | <sup>9</sup> Elevation<br>3501' |  |
|                                      |                          |                                    |                  |                       | <sup>10</sup> Surface Lo             | cation            |               |                |                                 |  |
| UL or lot no.                        | Section                  | Township                           | Range            | Lot Idn               | Feet from the                        | North/South line  | Feet from the | East/West line | County                          |  |
| 0                                    | 31                       | 24-S                               | 33-E             | _                     | 311'                                 | SOUTH             | 1930'         | EAST           | LEA                             |  |
|                                      |                          |                                    | 117              | Bottom He             | le Location If D                     | ifferent From Sur | face          |                |                                 |  |
| UL or lot no.                        | Section                  | Township                           | Range            | Lot Idn               | Feet from the                        | North/South line  | Feet from the | East/West line | County                          |  |
| В                                    | 31                       | 24-S                               | 33-E             | -                     | 100'                                 | NORTH             | 1730'         | EAST           | LEA                             |  |
| <sup>12</sup> Dedicated Acres<br>320 | <sup>13</sup> Joint or I | infill 14Cc                        | onsolidation Cod | de <sup>15</sup> Orde | er No.                               |                   |               |                |                                 |  |