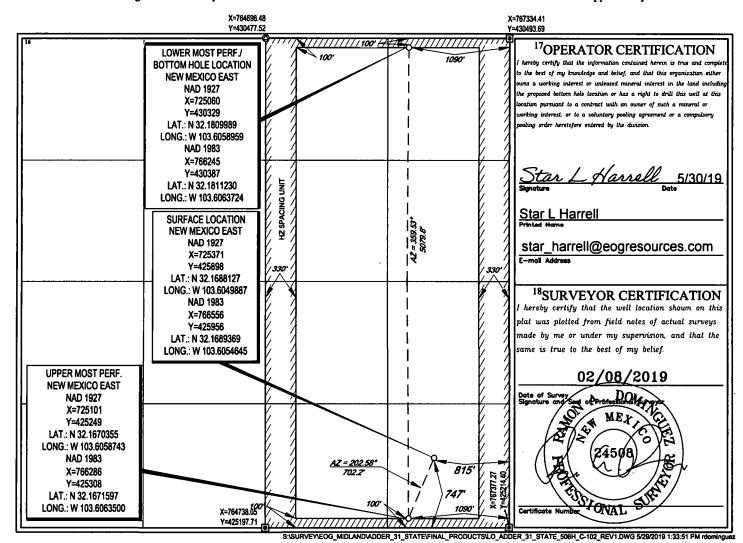

24-S

31

<sup>3</sup>Joint or Infill

<sup>12</sup>Dedicated Acres

320

33-E

<sup>4</sup>Consolidation Code

State of New Mexico
Energy, Minerals & Natural Resources
Department
OIL CONSERVATION DIVISION
1220 South St. Francis Dr.
Santa Fe, NM 87505

**FORM C-102** Revised August 1, 2011 Submit one copy to appropriate **District Office** 

AMENDED REPORT

**LEA** 

WELL LOCATION AND ACREAGE DEDICATION PI

| API Number                 |                 |                            |       | <sup>2</sup> Pool Code | بالممت                   | <sup>3</sup> Pnol Name |               |                |                        |  |
|----------------------------|-----------------|----------------------------|-------|------------------------|--------------------------|------------------------|---------------|----------------|------------------------|--|
| 30                         | 0-025- <i>4</i> | 6034                       |       | 96682                  | 7776 4 U                 | VC-025 B               | 52 100        | 432250         | Lung                   |  |
| <sup>4</sup> Property Code |                 | <sup>5</sup> Property Name |       |                        |                          |                        |               |                | Well Number            |  |
| 325-                       | 128             | ADDER 31 STATE             |       |                        |                          |                        |               |                | #506H                  |  |
| OĞRID No.                  |                 | <sup>8</sup> Operator Name |       |                        |                          |                        |               |                | <sup>9</sup> Elevation |  |
| 7377                       |                 | EOG RESOURCES, INC.        |       |                        |                          |                        |               |                | 3507'                  |  |
|                            |                 |                            | ·     |                        | <sup>10</sup> Surface Lo | cation                 |               |                |                        |  |
| UL or lot no.              | Section         | Township                   | Range | Lot Idn                | Feet from the            | North/South line       | Feet from the | East/West line | County                 |  |
| P                          | 31              | 24-S                       | 33-E  | -                      | 747'                     | SOUTH                  | 815'          | EAST           | LEA                    |  |
|                            |                 | •                          | 11B   | ottom Hol              | e Location If Di         | fferent From Surf      | iace          |                |                        |  |
| UL or lot no.              | Section         | Township                   | Range | Let Idn                | Feet from the            | North/South line       | Feet from the | East/West line | County                 |  |

NORTH

1090'

**EAST** 

No allowable will be assigned to this completion until all interests have been consolidated or a non-standard unit has been approved by the division.

100

Order No.