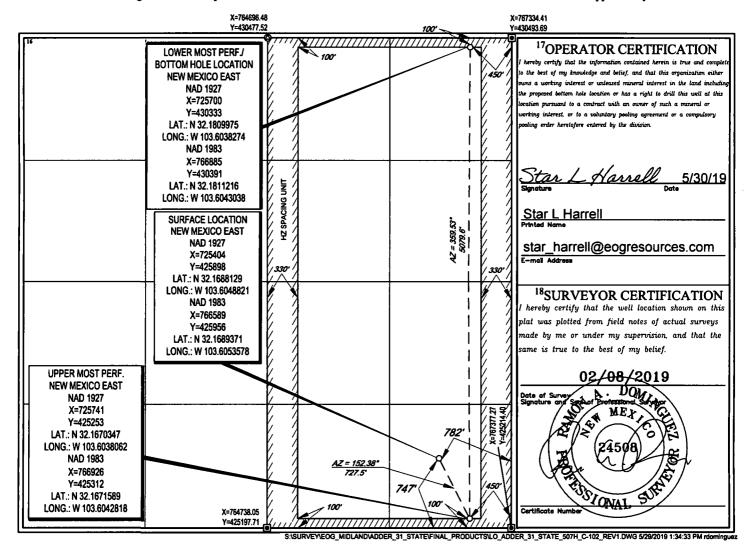

AMENDED REPORT

WELL LOCATION AND ACREAGE DEDICATION PLAT

| <sup>1</sup> API Number                          |                        |            |                            | <sup>2</sup> Pool Code     | <sup>2</sup> Pool Code 3Dool Name |                  |               |                |                          |  |
|--------------------------------------------------|------------------------|------------|----------------------------|----------------------------|-----------------------------------|------------------|---------------|----------------|--------------------------|--|
| 30-025- 4 <i>6035</i>                            |                        |            |                            | 96682                      | 77964                             | wc-org           | 524322        | EC, LUN        | 135                      |  |
| <sup>4</sup> Property Code                       |                        |            |                            | <sup>5</sup> Property Name |                                   |                  |               |                | <sup>6</sup> Well Number |  |
| 325728                                           |                        |            |                            | ADDER 31 STATE             |                                   |                  |               |                | #507H                    |  |
| <sup>7</sup> OGRIÐ №.                            |                        |            | <sup>8</sup> Operator Name |                            |                                   |                  |               |                | <sup>9</sup> Elevation   |  |
| 7377                                             |                        |            | EOG RESOURCES, INC.        |                            |                                   |                  |               |                | 3507'                    |  |
| <sup>10</sup> Surface Location                   |                        |            |                            |                            |                                   |                  |               |                |                          |  |
| UL or lot no.                                    | Section                | Township   | Range                      | Lot Idn                    | Feet from the                     | North/South line | Feet from the | East/West line | County                   |  |
| P                                                | 31                     | 24-S       | 33-E                       | -                          | 747'                              | SOUTH            | 782'          | EAST           | LEA                      |  |
| 11Bottom Hole Location If Different From Surface |                        |            |                            |                            |                                   |                  |               |                |                          |  |
| UL or lot no.                                    | Section                | Township   | Range                      | Lot Idn                    | Feet from the                     | North/South line | Feet from the | East/West line | County                   |  |
| A                                                | 31                     | 24-S       | 33-E                       | _                          | 100'                              | NORTH            | 450'          | EAST           | LEA                      |  |
| <sup>12</sup> Dedicated Acres<br>320             | <sup>13</sup> Joint or | Infill 140 | Consolidation Co           | de <sup>15</sup> Ord       | er No.                            |                  |               |                |                          |  |