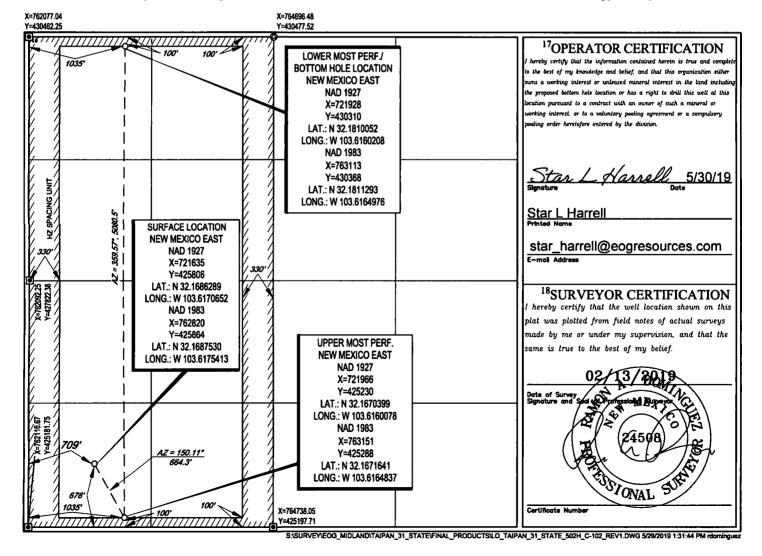

| API Number                                                   |         |                             |       | Pool Code 3Pool Name |               |                  |               |                |                        |  |
|--------------------------------------------------------------|---------|-----------------------------|-------|----------------------|---------------|------------------|---------------|----------------|------------------------|--|
| 30                                                           | 6037    |                             | 96682 | 98964                | WC-025        | 6-09 924         | 13225CIEN     | N135           |                        |  |
| <sup>4</sup> Property Code                                   |         | <sup>5</sup> Property Name  |       |                      |               |                  |               |                | Well Number            |  |
| 326730                                                       |         | TAIPAN 31 STATE             |       |                      |               |                  |               | ;              | #502H                  |  |
| <sup>7</sup> OGRID No.                                       |         | <sup>8</sup> Operator Name  |       |                      |               |                  |               |                | <sup>9</sup> Elevation |  |
| 7377                                                         |         | EOG RESOURCES, INC.         |       |                      |               |                  |               |                | 3514'                  |  |
| 10 Surface Location                                          |         |                             |       |                      |               |                  |               |                |                        |  |
| UL or lot no.                                                | Section | Township                    | Range | Lot Idn              | Feet from the | North/South line | Feet from the | East/West line | County                 |  |
| 14                                                           | 31      | 24-S                        | 33-E  | 7                    | 678'          | SOUTH            | 709'          | WEST           | LEA                    |  |
| <sup>11</sup> Bottom Hole Location If Different From Surface |         |                             |       |                      |               |                  |               |                |                        |  |
| UL or lot no.                                                | Section | Township                    | Range | Lot Idn              |               | North/South line | Feet from the | East/West line | County                 |  |
|                                                              | 31      | 24-S                        | 33-E  | +                    | 100'          | NORTH            | 1035'         | WEST           | LEA                    |  |
| ł I                                                          |         | solidation Code 15Order No. |       |                      |               |                  |               |                |                        |  |
| 318                                                          |         |                             | ,     |                      |               |                  |               |                |                        |  |