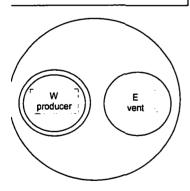

#### **Current** Well ID Info: Location: Wellbore Diagram 660' FSL & 1650' FWL Chevno: FF4757 API No: 30-025-21403 Section: 28 (SE/4 SW/4) L5/L6: U47 / 6800 / 7100 Township: 22S Range: 38E Unit: N Spud Date: 4/21/65 Rig Released: 5/12/65 County: Lea State: NM Compl. Date: 5/17/65 Surface Csg: 8 5/8" 17# Set: @ 1402 w/ 600 sx cmt Elevations: GL: 3360 Hole Size: 11" TO 1402 KB: 3374 Circ: Yes TOC: Surface TOC By: Circulation DF: 3373 Log Formation Tops Rustler 1340 1420 Salt 2586 B/Salt 2720 Yates 3558 Queen San Andres 4153 5343 Glorieta Blinebry 5740 6297 Tubb Drinkard 6624 ?? PMP & RODS PULLED IN 11/2004 Initial Completion: 5/65 (Drinkard) perf (2jspf) 6870, 6900, 34, 52, 82, 7051, 67, 78, 89, 96 7102, 05, 35, 37, 50, 82, 91, 7223; A/10000 gal 15% NE 6643-45, 6647-49, 6652-56, 6663-67, 6679-83, 6701-06; A/1000 gal 6/65 (Tubb) perf (1jspf) 6298, 6303, 24, 33, 37, 57, 71, 84, 88, 6404; A/1500 gal 15% NE ; F/15000 gal lease crude & 15000 lbs sd Subsequent Work 12/69 DHC Tubb - Drinkard Perf 6557-62 w/spiral pattern gun to communicate Tubb & Drinkard zones bg Detail: 11/29/2004 (WEST STRING) Administration Order No. : DHC-9 (Tubb : 20%; Drinkard : 80%) 20 JTS 2 1/16" 2.66# INTEGRAL 1.751ID 1.719 DRIFT 7143.7 1/81 (Drinkard) A/1500 gal 15% NEFE; (Commingle Perfs) A/50 gal - 2 1/16" MA 33.3 15% NEFE ; (Tubb) A/1000 gal 15% NEFE - 2 1/16" CUP TYPE SN 7144.8 EOT 3/81 Perf (Drinkard string) 6398-6404 w/10 spiral gun shots to increase commingling; A/Drinkard 6870-7223 w/1500 gal 15% NEFE Ε RA Collar @ 6223 producer vent Perfs Status 6298, 6303, 24, 33, 37, 57, 71, 84, 88, 6404 Tubb - open 6398-6404 Commingling Perfs **-**6557-62 Commingling Perfs String 1: 2 7/8" 6.5# J-55 @ 7245 (east) String 2: 2 7/8" 6.5# J-55 @ 7248 (west) Cmt: 1000 sx each string

RA Collar @ 6223 Perfs

6298, 6303, 24, 33, 37, 57, 71, 84, 88, 6404 6398-6404

Tubb - open **Commingling Perfs** 

Status

**√6557-62** 

Commingling Perfs

6870, 6900, 34, 52, 82, 7051, 67, 78, 89, 96, 7102, 05, 35, 37, 50, 82, 91, 7223