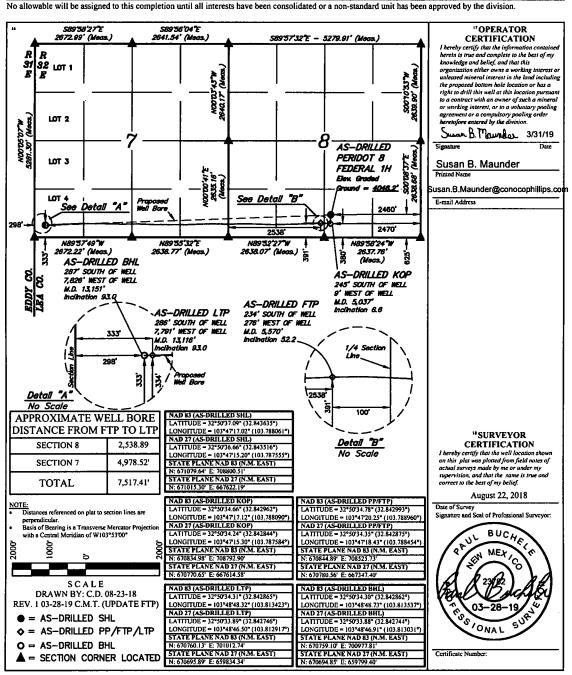

X AMELA OLD RT

As Drilled

JUN 0 3 2019

|                                        |              | Concess in the Continuity |                                  |          |                      |                           |                       |                        | 10 1012       |  |
|----------------------------------------|--------------|---------------------------|----------------------------------|----------|----------------------|---------------------------|-----------------------|------------------------|---------------|--|
|                                        |              |                           |                                  |          | "Surface             | Location                  |                       |                        |               |  |
| UL or lot no.<br>O                     | Section<br>8 | Township<br>17S           | Range<br>32E                     | Lot Idn  | Feet from the<br>625 | North/South line<br>SOUTH | Feet from the<br>2460 | East/West line<br>EAST | County<br>LEA |  |
|                                        |              |                           | 11                               | Bottom H | ole Location I       | Different From            | Surface               |                        |               |  |
| UL or lot no.<br>4                     | Section<br>7 | Township<br>17S           | Range<br>32E                     | Lot Idn  | Feet from the<br>333 | North/South line<br>SOUTH | Feet from the 298     | East/West line<br>WEST | County<br>LEA |  |
| <sup>12</sup> Dedicated Acre<br>240.91 | n 16         | oist or Infill            | <sup>14</sup> Consolidation Code |          | 15 Order No.         |                           |                       | •                      |               |  |