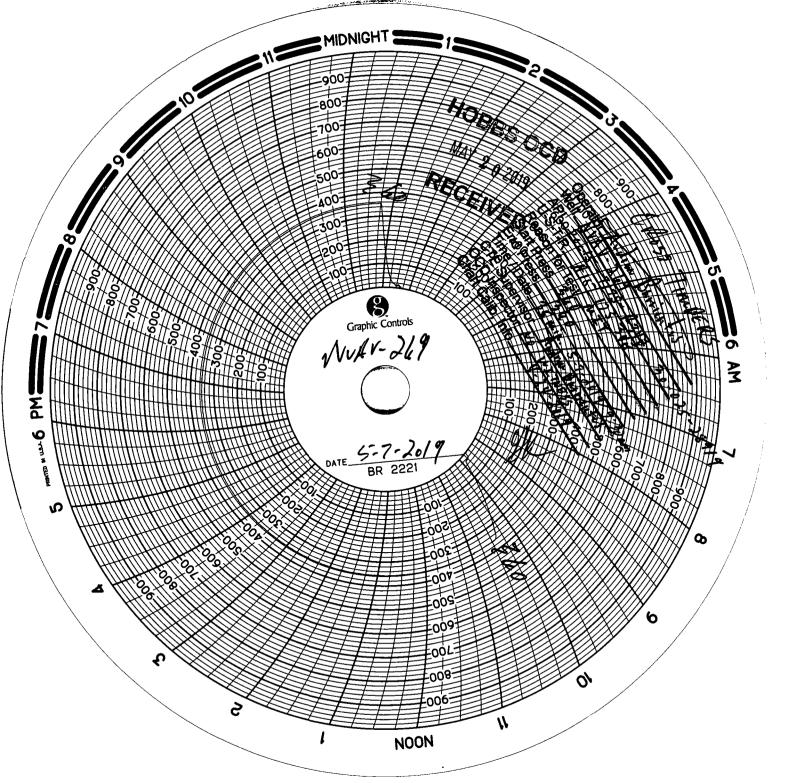

|                                                                                                                                                                                  |                                      | ter see energy (Sto   | nen en antigen et l'autoris en production de la constante de la constante de la constante de la constante de la |
|----------------------------------------------------------------------------------------------------------------------------------------------------------------------------------|--------------------------------------|-----------------------|-----------------------------------------------------------------------------------------------------------------|
| Submit 1 Copy To Appropriate District                                                                                                                                            | State of New Me                      | vico                  | Form C 102                                                                                                      |
| Office<br><u>District I</u> – (575) 393-6161                                                                                                                                     | Energy, Minerals and Natur           |                       | Form C-103<br>Revised July 18, 2013                                                                             |
| 1625 N. French Dr., Hobbs, NM 88240                                                                                                                                              |                                      |                       | VELL API NO.                                                                                                    |
| <u>District II</u> – (575) 748-1283<br>811 S. First St., Artesia, NM 88210                                                                                                       | OIL CONSERVATION                     |                       | <u>30-025-28919</u><br>. Indicate Type of Lease                                                                 |
| <u>District III</u> – (505) 334-6178<br>1000 Rio Brazos Rd., Aztec, NM 87410                                                                                                     | 1220 South St                        | as Dr.                | STATE X FEE                                                                                                     |
| District IV - (505) 476-3460                                                                                                                                                     | Santa Fe, WM 87                      | 50502013 6            | . State Oil & Gas Lease No.                                                                                     |
| 1220 S. St. Francis Dr., Santa Fe, NM<br>87505                                                                                                                                   | MA                                   |                       | 312479                                                                                                          |
| SUNDRY NOTICES AND REPORTS ON WELLS<br>(DO NOT USE THIS FORM FOR PROPOSALS TO DRILL OR TO DEEPEN OR PLANER AT A TO A                                                             |                                      |                       | . Lease Name or Unit Agreement Name                                                                             |
| DIFFERENT RESERVOIR. USE "APPLI                                                                                                                                                  | CATION FOR PERMIT" (FORM C-101) FO   | RSUCH                 | NORTH VACUUM ABO UNIT                                                                                           |
| PROPOSALS.) 1. Type of Well: Oil Well                                                                                                                                            | Gas Well 🕅 Other INI                 | 8                     | . Well Number 269                                                                                               |
| 2. Name of Operator                                                                                                                                                              |                                      | 9                     | . OGRID Number                                                                                                  |
| CROSS TIMBERS ENERGY, LLC                                                                                                                                                        |                                      |                       | 298299                                                                                                          |
| 3. Address of Operator                                                                                                                                                           |                                      |                       | 0. Pool name or Wildcat                                                                                         |
| 400 W 7TH STREET, FORT WORTH, TX 76102 VACUUM; ABO NORTH                                                                                                                         |                                      |                       | VACUUM; ABO NORTH                                                                                               |
| Unit Letter A : 660 feet from the N line and 660 feet from the E line                                                                                                            |                                      |                       |                                                                                                                 |
| Section 15                                                                                                                                                                       | Township 17-S Rai                    |                       | IMPM County LEA                                                                                                 |
| 11. Elevation (Show whether DR, RKB, RT, GR, etc.)                                                                                                                               |                                      |                       |                                                                                                                 |
| 4048 GR                                                                                                                                                                          |                                      |                       |                                                                                                                 |
| 12. Check Appropriate Box to Indicate Nature of Notice, Report or Other Data                                                                                                     |                                      |                       |                                                                                                                 |
| 12. Check Appropriate Box to indicate Ivature of Notice, Report of Other Data                                                                                                    |                                      |                       |                                                                                                                 |
| NOTICE OF INTENTION TO: SUBSEQUENT REPORT OF:                                                                                                                                    |                                      |                       |                                                                                                                 |
| PERFORM REMEDIAL WORK PLUG AND ABANDON REMEDIAL WORK                                                                                                                             |                                      |                       | ALTERING CASING  NG OPNS. P AND A                                                                               |
| TEMPORARILY ABANDON  CHANGE PLANS COMMENCE DRILLING OPNS. P AND A ULL OR ALTER CASING MULTIPLE COMPL CASING/CEMENT JOB                                                           |                                      |                       |                                                                                                                 |
| DOWNHOLE COMMINGLE                                                                                                                                                               | _                                    |                       | -                                                                                                               |
| CLOSED-LOOP SYSTEM                                                                                                                                                               |                                      | OTHER:                | MIT 🕅                                                                                                           |
| OTHER: <u>MIT</u> <u>MIT</u> <u>I</u><br>13. Describe proposed or completed operations. (Clearly state all pertinent details, and give pertinent dates, including estimated date |                                      |                       |                                                                                                                 |
| of starting any proposed work). SEE RULE 19.15.7.14 NMAC. For Multiple Completions: Attach wellbore diagram of                                                                   |                                      |                       |                                                                                                                 |
| proposed completion or recompletion.                                                                                                                                             |                                      |                       |                                                                                                                 |
|                                                                                                                                                                                  |                                      |                       |                                                                                                                 |
| 5 YR MIT TEST 05/07/2019                                                                                                                                                         |                                      |                       |                                                                                                                 |
| START PRESSURE 360, END PRESSURE 360                                                                                                                                             |                                      |                       |                                                                                                                 |
|                                                                                                                                                                                  |                                      |                       |                                                                                                                 |
|                                                                                                                                                                                  |                                      |                       |                                                                                                                 |
|                                                                                                                                                                                  |                                      |                       |                                                                                                                 |
|                                                                                                                                                                                  |                                      |                       |                                                                                                                 |
|                                                                                                                                                                                  |                                      |                       |                                                                                                                 |
|                                                                                                                                                                                  |                                      |                       |                                                                                                                 |
| [                                                                                                                                                                                | ····                                 |                       |                                                                                                                 |
| Spud Date: 09/25/198                                                                                                                                                             | Rig Release Dat                      | te: 11/05             | 5/1984                                                                                                          |
| ······································                                                                                                                                           |                                      |                       |                                                                                                                 |
| I hereby certify that the information                                                                                                                                            | above is true and complete to the be | st of my knowledge at | nd belief                                                                                                       |
| Thereby certify that the micrimation                                                                                                                                             |                                      |                       |                                                                                                                 |
|                                                                                                                                                                                  |                                      |                       |                                                                                                                 |
| SIGNATURE amamilia Coullo TITLE Regulatory Technician DATE 05/29/2019                                                                                                            |                                      |                       |                                                                                                                 |
| Type or print name <u>Samanntha Avarello</u> E-mail address: <u>savarello@mspartners.com</u> PHONE: <u>817-334-7747</u>                                                          |                                      |                       |                                                                                                                 |
| For State Use Only                                                                                                                                                               |                                      | <b>k</b>              |                                                                                                                 |
| APPROVED BY:                                                                                                                                                                     | TITIF                                | leavie Office         | DATE 5-31-19                                                                                                    |
| Conditions of Approval (if any):                                                                                                                                                 |                                      | - yee                 |                                                                                                                 |
|                                                                                                                                                                                  |                                      |                       |                                                                                                                 |
|                                                                                                                                                                                  |                                      |                       |                                                                                                                 |