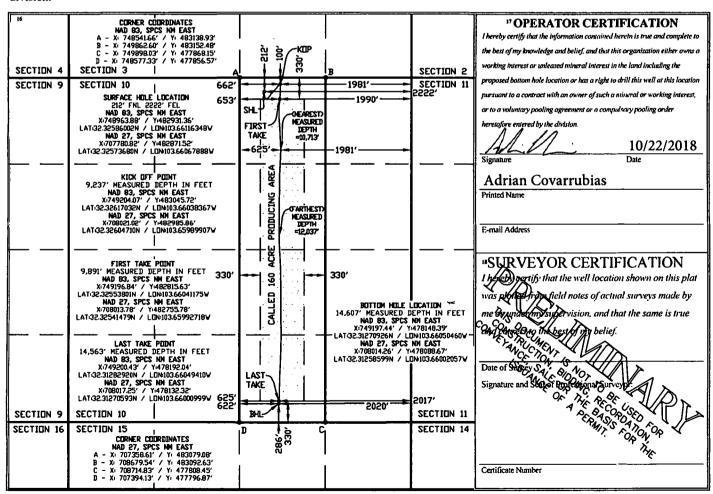

Form C-102 Revised August 1, 2011 Submit one copy to appropriate District Office

☐ AMENDED REPORT

WELL LOCATION AND ACREAGE DEDICATION PLAT

| 'API Number<br>30-025-42181     |                                                       |                                    | <sup>2</sup> Pool Code<br>17644               |                                                                          | ³ Pool Name<br>DIAM□NDTAIL; B□NE S |                                                                                                                                                      |                                                                                                                                                                                                                                                                                                                                                                                                                                                                                                                                                                                                                                                                                                                                                                                                                                                                                                                                                                                                                                                                                                                                                                                                                                                                                                                                                                                                                                                                                                                                                                                                                                                                                                                                                                                                                                                                                                                                                                                                                                                                                                                                |                                                                                                                                                                                                                          | SPRING                                                                                                                                                                                                                                                                   |  |
|---------------------------------|-------------------------------------------------------|------------------------------------|-----------------------------------------------|--------------------------------------------------------------------------|------------------------------------|------------------------------------------------------------------------------------------------------------------------------------------------------|--------------------------------------------------------------------------------------------------------------------------------------------------------------------------------------------------------------------------------------------------------------------------------------------------------------------------------------------------------------------------------------------------------------------------------------------------------------------------------------------------------------------------------------------------------------------------------------------------------------------------------------------------------------------------------------------------------------------------------------------------------------------------------------------------------------------------------------------------------------------------------------------------------------------------------------------------------------------------------------------------------------------------------------------------------------------------------------------------------------------------------------------------------------------------------------------------------------------------------------------------------------------------------------------------------------------------------------------------------------------------------------------------------------------------------------------------------------------------------------------------------------------------------------------------------------------------------------------------------------------------------------------------------------------------------------------------------------------------------------------------------------------------------------------------------------------------------------------------------------------------------------------------------------------------------------------------------------------------------------------------------------------------------------------------------------------------------------------------------------------------------|--------------------------------------------------------------------------------------------------------------------------------------------------------------------------------------------------------------------------|--------------------------------------------------------------------------------------------------------------------------------------------------------------------------------------------------------------------------------------------------------------------------|--|
| ¹Property Code<br>313792 C□LIBR |                                                       |                                    |                                               |                                                                          | Froperty Name I 10 FB FEDERAL      |                                                                                                                                                      |                                                                                                                                                                                                                                                                                                                                                                                                                                                                                                                                                                                                                                                                                                                                                                                                                                                                                                                                                                                                                                                                                                                                                                                                                                                                                                                                                                                                                                                                                                                                                                                                                                                                                                                                                                                                                                                                                                                                                                                                                                                                                                                                |                                                                                                                                                                                                                          | <sup>6</sup> Well Number<br>20H                                                                                                                                                                                                                                          |  |
| No.<br>8                        | <sup>3</sup> Operator Name  MARATHON OIL PERMIAN, LLC |                                    |                                               |                                                                          |                                    |                                                                                                                                                      |                                                                                                                                                                                                                                                                                                                                                                                                                                                                                                                                                                                                                                                                                                                                                                                                                                                                                                                                                                                                                                                                                                                                                                                                                                                                                                                                                                                                                                                                                                                                                                                                                                                                                                                                                                                                                                                                                                                                                                                                                                                                                                                                | 'Elevation<br>3705'                                                                                                                                                                                                      |                                                                                                                                                                                                                                                                          |  |
|                                 |                                                       |                                    |                                               | Surface I                                                                | Location                           |                                                                                                                                                      |                                                                                                                                                                                                                                                                                                                                                                                                                                                                                                                                                                                                                                                                                                                                                                                                                                                                                                                                                                                                                                                                                                                                                                                                                                                                                                                                                                                                                                                                                                                                                                                                                                                                                                                                                                                                                                                                                                                                                                                                                                                                                                                                |                                                                                                                                                                                                                          |                                                                                                                                                                                                                                                                          |  |
| Section<br>10                   |                                                       | Range<br>R32E                      | Lot Idn                                       | Feet from the 212                                                        | North/South line<br>NORTH          | Feet from the 2222                                                                                                                                   | East/West line                                                                                                                                                                                                                                                                                                                                                                                                                                                                                                                                                                                                                                                                                                                                                                                                                                                                                                                                                                                                                                                                                                                                                                                                                                                                                                                                                                                                                                                                                                                                                                                                                                                                                                                                                                                                                                                                                                                                                                                                                                                                                                                 | LEA                                                                                                                                                                                                                      | County                                                                                                                                                                                                                                                                   |  |
|                                 | O25-4: Code 2 No. 8                                   | 025-42181<br>Code<br>2<br>No.<br>8 | O25-42181 Code 2 No. 8 Section Township Range | 025-42181 17644  Code 2 C□L  No. 8 MARAT  Section Township Range Lot Idn | 17644     17644                    | DIAMO Code 2 COLIBRI 10 FB FEDERAL No. 8 MARATHON OIL PERMIAN, LLC 10 Surface Location Section Township Range Lot Idn Feet from the North/South line | DIAMONDTAIL; B  Code  Co | DIAMONDTAIL; BONE SPRING  Code  Code  COLIBRI 10 FB FEDERAL  No.  Operator Name  MARATHON OIL PERMIAN, LLC  Surface Location  Section Towaship Range Lot Idn Feet from the North/South line Feet from the East/West line | DIAMONDTAIL; BONE SPRING   17644   DIAMONDTAIL; BONE SPRING   Well Number   Well Number   2   COLIBRI 10 FB FEDERAL   20H   No.   *Operator Name   *Elevation   Section   Township   Range   Lot Idn   Feet from the   North/South line   Feet from the   East/West line |  |

| "Bottom Hole Location If Different From Surface |                             |          |                            |           |               |                  |               |                |        |  |  |
|-------------------------------------------------|-----------------------------|----------|----------------------------|-----------|---------------|------------------|---------------|----------------|--------|--|--|
| UL or lot no.                                   | Section                     | Township | Range                      | Lot Ida   | Feet from the | North/South line | Feet from the | East/West line | County |  |  |
| 0                                               | 10                          | T23S     | R32E                       |           | 286           | SOUTH            | 2020          | EAST           | LEA    |  |  |
| 12 Dedicated Acres                              | 13 Joint or Infill 14 Conso |          | <sup>1</sup> Consolidation | Code 15 O | rder No.      |                  |               |                |        |  |  |
| 160.00                                          | 1                           | İ        |                            | İ         |               |                  |               |                |        |  |  |