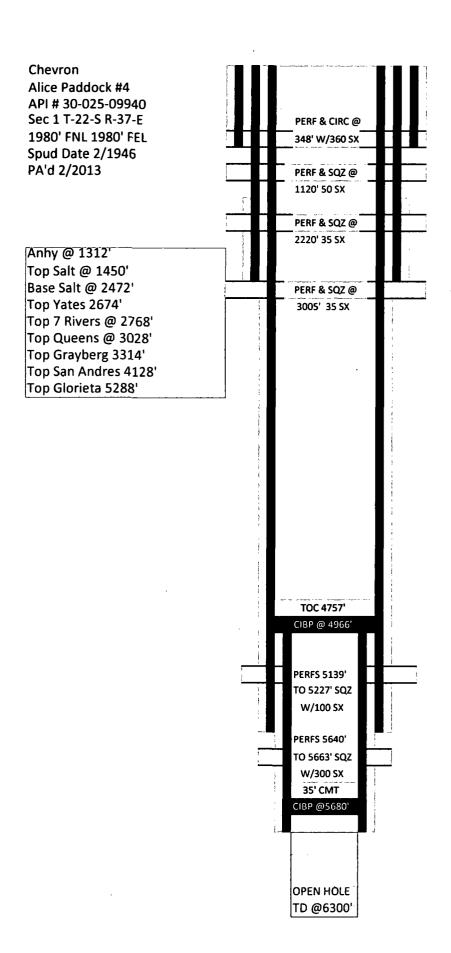

17 1/4" HOLE SURF CSG 13 3/8" @ 298' TOC SURF

12 1/4" HOLE INTMED CSG 9 5/8" @ 2955' TOC 1730' BY TS

HOBBS OCD
JUN 42019
RECEIVED

8 3/4" HOLE PROD CSG 7" @ 5263' TOC 2965' BY TS

LINER 4 1/2" FROM 4996' TO 5710' TOC 4996' BY CIRC.