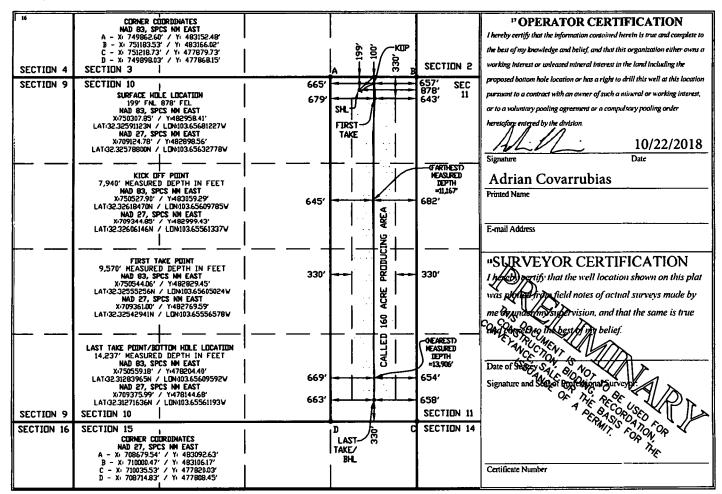

## WELL LOCATION AND ACREAGE DEDICATION PLAT

| API Number                 | <sup>2</sup> Pool Code  | <sup>3</sup> Pool Name |                          |  |
|----------------------------|-------------------------|------------------------|--------------------------|--|
| 30-025-42183               | 17644                   | DIAMONDTAIL; BONE SPR  | ING                      |  |
| <sup>4</sup> Property Code | <sup>5</sup> Property ? | Yame                   | <sup>6</sup> Well Number |  |
| 313792                     | COLIBRI 10 A            | / FEDERAL              | 24H 🖟                    |  |
| OGRID No.                  | <sup>8</sup> Operator 1 | Vame                   | <sup>9</sup> Elevation   |  |
| 372098                     | MARATHON OIL P          | ERMIAN, LLC            | 3710'                    |  |
|                            | # Surface I             | ocation                | -                        |  |

| UL or lot no.                                   | 10 | TORC | R32E | Lot Idn | 199 | North/South line | 878 | EAST LINE | LEA |  |
|-------------------------------------------------|----|------|------|---------|-----|------------------|-----|-----------|-----|--|
| "Bottom Hole Location If Different From Surface |    |      |      |         |     |                  |     |           |     |  |

East/West line North/South line UL or lot no. Section Township Range Feet from the Feet from the County 330 SOUTH 658 **EAST** LEA 10 T23S 12 Dedicated Acres 3 Joint or Infill Order No. Consolidation Code 160.00