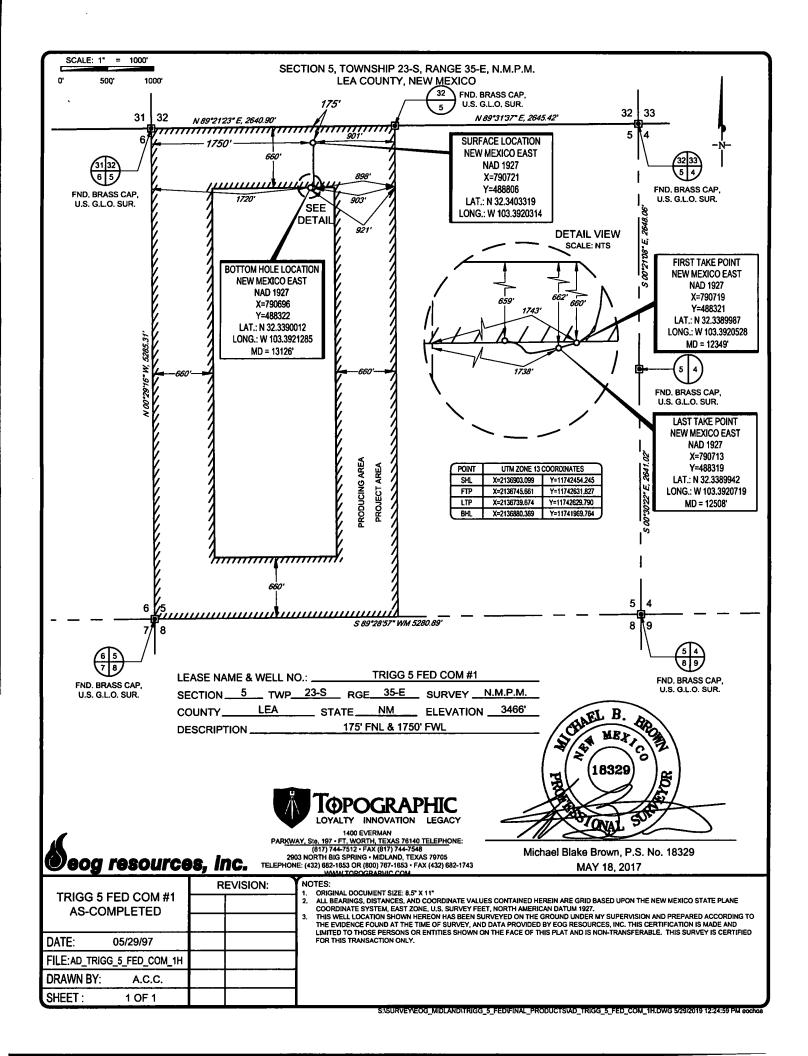

FORM C-102 Revised August 1, 2011

Submit one copy to appropriate District Office

AMENDED REPORT

WELL LOCATION AND ACREAGE DEDICATION PLAT

| <sup>1</sup> API Number<br>30-025- <b>42749</b> |         |                                        |       | 97463 ROCK LAKE; DELAWAK |                          |                  |               |               | ZE A               |        |  |
|-------------------------------------------------|---------|----------------------------------------|-------|--------------------------|--------------------------|------------------|---------------|---------------|--------------------|--------|--|
| Property Code<br>315703                         |         | <sup>5</sup> Property Name TRIGG 5 FED |       |                          |                          |                  |               |               | *Well Number<br>#1 |        |  |
| OGRID No.                                       |         | Operator Name EOG RESOURCES, INC.      |       |                          |                          |                  |               |               | PElevation 3466    |        |  |
| 7377                                            |         |                                        |       |                          | <sup>10</sup> Surface Lo | <u> </u>         |               |               | 3400               |        |  |
| UL or lot no.                                   | Section | Township                               | Range | Lot Idn                  | Feet from the            | North/South line | Feet from the | East/West lin | ne T T3 A          | County |  |

WEST 5 175 NORTH 1750 LEA

| UL or lot no.                           | Section<br>5             | Township<br>23-S       | Range<br>35-E    | Lot Idn               | Feet from the 059 | North/South line NORTH | Feet from the 17201 | East/West line<br>WEST | County LEA |
|-----------------------------------------|--------------------------|------------------------|------------------|-----------------------|-------------------|------------------------|---------------------|------------------------|------------|
| <sup>12</sup> Dedicated Acres<br>320.52 | <sup>13</sup> Joint or 1 | infili <sup>14</sup> C | onsolidation Cod | le <sup>15</sup> Orde | r No.             |                        |                     |                        |            |

No allowable will be assigned to this completion until all interests have been consolidated or a non-standard unit has been approved by the division.