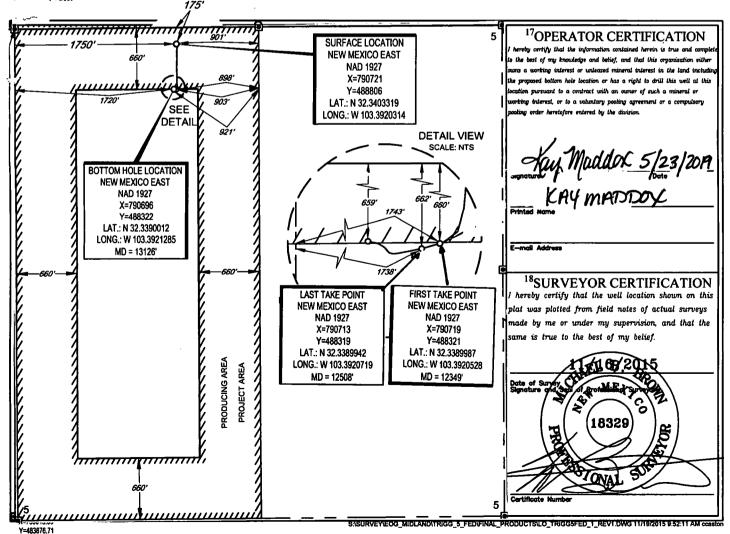

FORM C-102 Revised August 1, 2011

Submit one copy to appropriate District Office

AMENDED REPORT

WELL LOCATION AND ACREAGE DEDICATION PLAT

| <sup>1</sup> API Number<br>30-025- <b>42749</b> |         |                                        |       | 97463 ROCK LAKE; DELAWAK |                          |                  |               |               | ZE A               |        |  |
|-------------------------------------------------|---------|----------------------------------------|-------|--------------------------|--------------------------|------------------|---------------|---------------|--------------------|--------|--|
| Property Code<br>315703                         |         | <sup>5</sup> Property Name TRIGG 5 FED |       |                          |                          |                  |               |               | *Well Number<br>#1 |        |  |
| OGRID No.                                       |         | Operator Name EOG RESOURCES, INC.      |       |                          |                          |                  |               |               | PElevation 3466    |        |  |
| 7377                                            |         |                                        |       |                          | <sup>10</sup> Surface Lo | <u> </u>         |               |               | 3400               |        |  |
| UL or lot no.                                   | Section | Township                               | Range | Lot Idn                  | Feet from the            | North/South line | Feet from the | East/West lin | ne T T3 A          | County |  |

WEST 5 175 NORTH 1750 LEA

| UL or lot no.                           | Section<br>5             | Township<br>23-S       | Range<br>35-E    | Lot Idn               | Feet from the 059 | North/South line NORTH | Feet from the 17201 | East/West line<br>WEST | County LEA |
|-----------------------------------------|--------------------------|------------------------|------------------|-----------------------|-------------------|------------------------|---------------------|------------------------|------------|
| <sup>12</sup> Dedicated Acres<br>320.52 | <sup>13</sup> Joint or 1 | infili <sup>14</sup> C | onsolidation Cod | le <sup>15</sup> Orde | r No.             |                        |                     |                        |            |

No allowable will be assigned to this completion until all interests have been consolidated or a non-standard unit has been approved by the division.