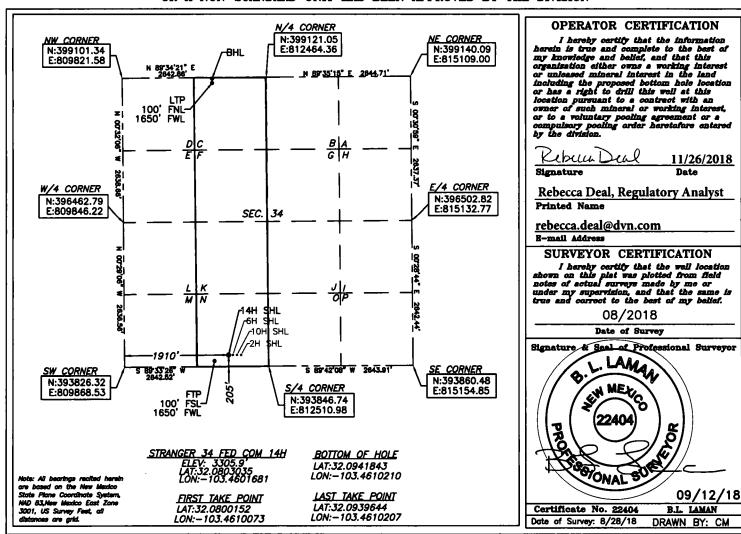

WELL LOCATION AND ACREAGE DEDICATION PLAT

| API Number    | Pool Code        | Pool Name                   |           |  |  |
|---------------|------------------|-----------------------------|-----------|--|--|
| 70-025- 460   | <i>O(Y</i> 98094 | BOBCAT DRAW; UPPER WOLFCAMP |           |  |  |
| Property Code | P                | Property Name               |           |  |  |
| 325720        | STRANGE          | ER 34 FED COM               | 14H       |  |  |
| OGRID No.     | 0                | Operator Name               | Elevation |  |  |
| 6137          | DEVON ENERGY PE  | RODUCTION COMPANY, L.P.     | 3305.9'   |  |  |

## Surface Location

| UL or lot No. | Section | Township | Range | Lot Idn | Feet from the | North/South line | Feet from the | East/West line | County |
|---------------|---------|----------|-------|---------|---------------|------------------|---------------|----------------|--------|
| N             | 34      | 25-S     | 34-E  |         | 205           | SOUTH            | 1910          | WEST           | LEA    |

## Bottom Hole Location If Different From Surface

| UL or lot No.                                          | Section | Township | Range | Lot Idn | Feet from the | North/South line | Feet from the | East/West line | County |
|--------------------------------------------------------|---------|----------|-------|---------|---------------|------------------|---------------|----------------|--------|
| C                                                      | 34      | 25-S     | 34-E  |         | 20            | NORTH            | 1650          | WEST           | LEA    |
| Dedicated Acres   Joint or Infill   Consolidation Code |         |          |       |         | der No.       | •                |               |                |        |
| 160                                                    | •       |          |       |         |               | •                | •             |                | •      |