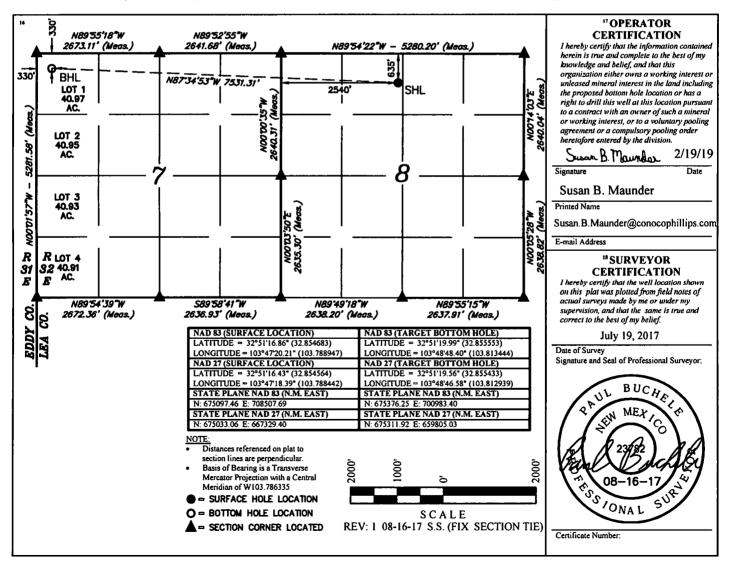

## Wells/Facilities, continued

| Agreement<br>NMNM138364 | Lease<br>NMLC029406B | Well/Fac Name, Number<br>PERIDOT 8 FEDERAL 1H | API Number<br>30-025-44528-00-X1 | Location<br>Sec 8 T17S R32E SWSE 615FSL 2460FEL<br>32.843609 N Lat. 103.788055 W Lon                           |
|-------------------------|----------------------|-----------------------------------------------|----------------------------------|----------------------------------------------------------------------------------------------------------------|
| NMNM138364              | NMLC029406B          | PERIDOT 8 FEDERAL 11H                         | 30-025-44531-00-X1               | Sec 8 T17S R32E SWSE 755FSL 2460FEL                                                                            |
| NMNM138364              | NMLC029406B          | PERIDOT 8 FEDERAL 12H                         | 30-025-44591-00-X1               | 32.843990 N Lat, 103.788063 W Lon<br>Sec 8 T17S R32E SWSE 1035FSL 2600FEL                                      |
| NMNM138364              | NMLC029406B          | PERIDOT 8 FEDERAL 13H                         | 30-025-44592-00-X1               | 32.844765 N Lat, 103.788521 W Lon<br>Sec 8 T17S R32E SESW 1240FSL 2480FWL<br>32.845329 N Lat, 103.789146 W Lon |
| NMNM138364              | NMLC029406B          | PERIDOT 8 FEDERAL 14H                         | 30-025-44593-00-X1               | Sec 8 T17S R32E NESW 2237FSL 2580FWL 32.848068 N Lat, 103.788818 W Lon                                         |
| NMNM138364              | NMLC058775           | PERIDOT 8 FEDERAL 15H                         | 30-025-44532-00-X1               | Sec 8 T17S R32E SENW 2634FNL 2047FWL 32.849194 N Lat. 103.790550 W Lon                                         |
| NMNM138364              | NMLC058775           | PERIDOT 8 FEDERAL 17H                         | 30-025-44533-00-X1               | Sec 8 T17S R32E NENW 915FNL 2540FWL                                                                            |
| NMNM138364              | NMLC029406B          | PERIDOT 8 FEDERAL 2H                          | 30-025-44588-00-X1               | 32.853912 N Lat, 103.788948 W Lon<br>Sec 8 T17S R32E SWSE 936FSL 2501FEL                                       |
| NMNM138364              | NMLC029406B          | PERIDOT 8 FEDERAL 3H                          | 30-025-44589-00-X1               | 32.844494 N Lat, 103.788193 W Lon<br>Sec 8 T17S R32E NESW 2080FSL 2350FWL                                      |
| NMNM138364              | NMLC029406B          | PERIDOT 8 FEDERAL 4H                          | 30-025-44590-00-X1               | 32.847637 N Lat, 103.789566 W Lon<br>Sec 8 T17S R32E NESW 2237FSL 2440FWL                                      |
| NMNM138364              | NMLC058775           | PERIDOT 8 FEDERAL 5H                          | 30-025-44529-00-X1               | 32.848068 N Lat, 103.789268 W Lon<br>Sec 8 T17S R32E SENW 2634FNL 1907FWL                                      |
| NMNM138364              | NMLC058775           | PERIDOT 8 FEDERAL 7H                          | 30-025-44530-00-X1               | 32.849194 N Lat, 103.791008 W Lon<br>Sec 8 T17S R32E NESW 1065FNL 2540FWL<br>32.853500 N Lat, 103.788948 W Lon |
| 32. Additiona           | al remarks, con      | tinued                                        |                                  |                                                                                                                |