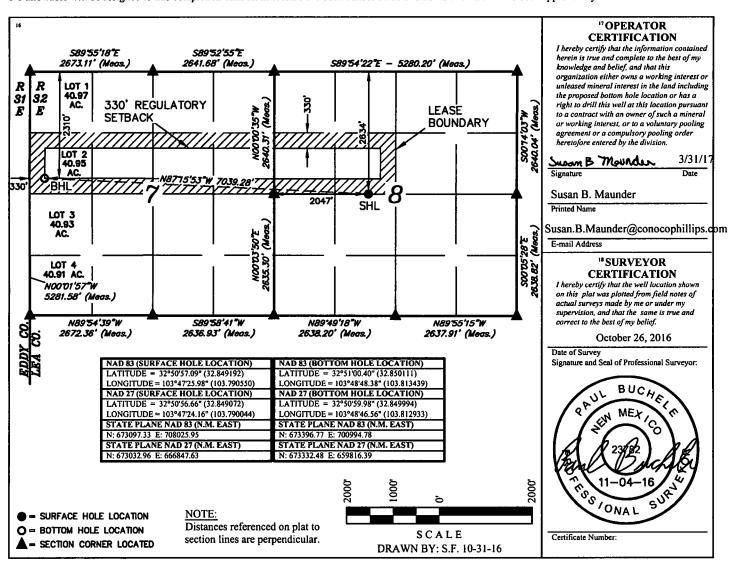

## Wells/Facilities, continued

| Agreement<br>NMNM138364 | Lease<br>NMLC029406B | Well/Fac Name, Number<br>PERIDOT 8 FEDERAL 1H | API Number<br>30-025-44528-00-X1 | Location<br>Sec 8 T17S R32E SWSE 615FSL 2460FEL<br>32.843609 N Lat. 103.788055 W Lon                           |
|-------------------------|----------------------|-----------------------------------------------|----------------------------------|----------------------------------------------------------------------------------------------------------------|
| NMNM138364              | NMLC029406B          | PERIDOT 8 FEDERAL 11H                         | 30-025-44531-00-X1               | Sec 8 T17S R32E SWSE 755FSL 2460FEL                                                                            |
| NMNM138364              | NMLC029406B          | PERIDOT 8 FEDERAL 12H                         | 30-025-44591-00-X1               | 32.843990 N Lat, 103.788063 W Lon<br>Sec 8 T17S R32E SWSE 1035FSL 2600FEL                                      |
| NMNM138364              | NMLC029406B          | PERIDOT 8 FEDERAL 13H                         | 30-025-44592-00-X1               | 32.844765 N Lat, 103.788521 W Lon<br>Sec 8 T17S R32E SESW 1240FSL 2480FWL<br>32.845329 N Lat, 103.789146 W Lon |
| NMNM138364              | NMLC029406B          | PERIDOT 8 FEDERAL 14H                         | 30-025-44593-00-X1               | Sec 8 T17S R32E NESW 2237FSL 2580FWL 32.848068 N Lat, 103.788818 W Lon                                         |
| NMNM138364              | NMLC058775           | PERIDOT 8 FEDERAL 15H                         | 30-025-44532-00-X1               | Sec 8 T17S R32E SENW 2634FNL 2047FWL 32.849194 N Lat. 103.790550 W Lon                                         |
| NMNM138364              | NMLC058775           | PERIDOT 8 FEDERAL 17H                         | 30-025-44533-00-X1               | Sec 8 T17S R32E NENW 915FNL 2540FWL                                                                            |
| NMNM138364              | NMLC029406B          | PERIDOT 8 FEDERAL 2H                          | 30-025-44588-00-X1               | 32.853912 N Lat, 103.788948 W Lon<br>Sec 8 T17S R32E SWSE 936FSL 2501FEL                                       |
| NMNM138364              | NMLC029406B          | PERIDOT 8 FEDERAL 3H                          | 30-025-44589-00-X1               | 32.844494 N Lat, 103.788193 W Lon<br>Sec 8 T17S R32E NESW 2080FSL 2350FWL                                      |
| NMNM138364              | NMLC029406B          | PERIDOT 8 FEDERAL 4H                          | 30-025-44590-00-X1               | 32.847637 N Lat, 103.789566 W Lon<br>Sec 8 T17S R32E NESW 2237FSL 2440FWL                                      |
| NMNM138364              | NMLC058775           | PERIDOT 8 FEDERAL 5H                          | 30-025-44529-00-X1               | 32.848068 N Lat, 103.789268 W Lon<br>Sec 8 T17S R32E SENW 2634FNL 1907FWL                                      |
| NMNM138364              | NMLC058775           | PERIDOT 8 FEDERAL 7H                          | 30-025-44530-00-X1               | 32.849194 N Lat, 103.791008 W Lon<br>Sec 8 T17S R32E NESW 1065FNL 2540FWL<br>32.853500 N Lat, 103.788948 W Lon |
| 32. Additiona           | al remarks, con      | tinued                                        |                                  |                                                                                                                |