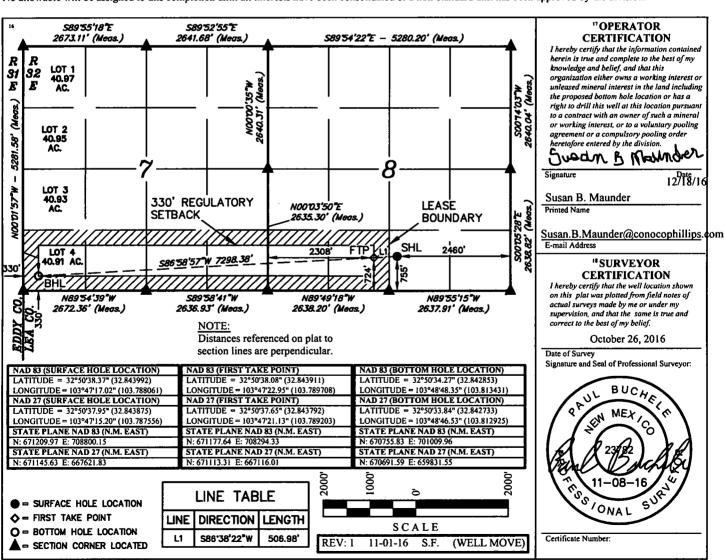

Ph: 281-206-5281

Location:

State: County

LEA COUNTY

Field/Pool:

MALJAMAR; YESO WEST

Well/Facility:

PERIDOT 8 FEDERAL 1H

Sec 8 T17S R32E Mer NMP SWSE 625FSL 2460FEL

**BLM Revised (AFMSS)** 

OLM NOI

NMLC029406B

NMLC058775

NMNM138364 (NMNM138364)

**CONOCOPHILLIPS COMPANY** 

HOUSTON, TX 77079-1175 Ph: 281 206 5281