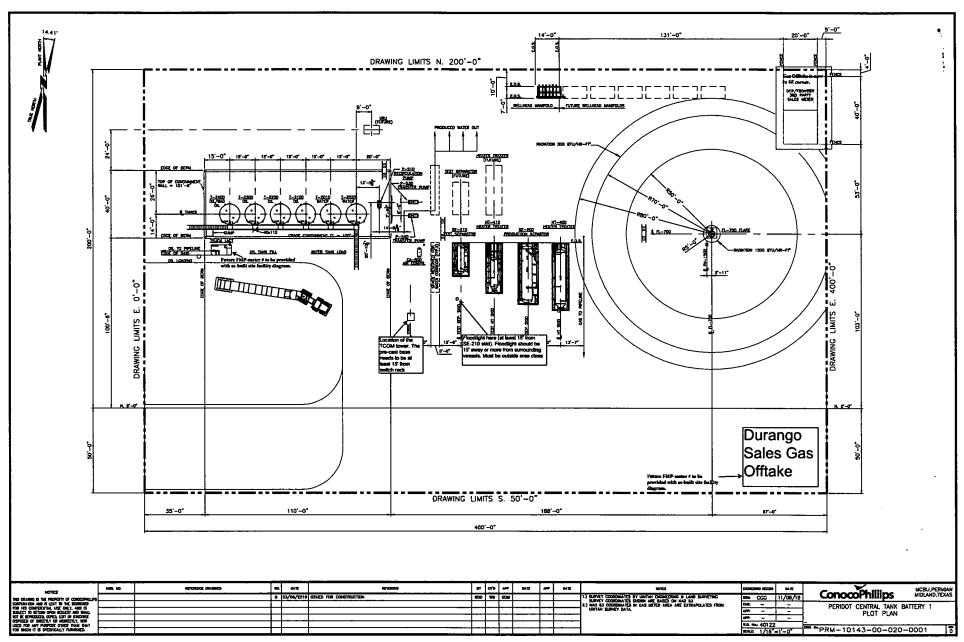

## Bureau of Land Management Carlsbad Field Office 620 East Greene Street Carlsbad, New Mexico 88220 575-234-5972

Off-Lease/CA Storage, Measurement and Sales of production
Conditions of Approval
ConocoPhillips Company
Peridot 8 Federal 1H-8H & 11H-18H
All wells are located in 2086.8-acre CA NMNM138364
CTB is nearest to the 8H/18H well pad