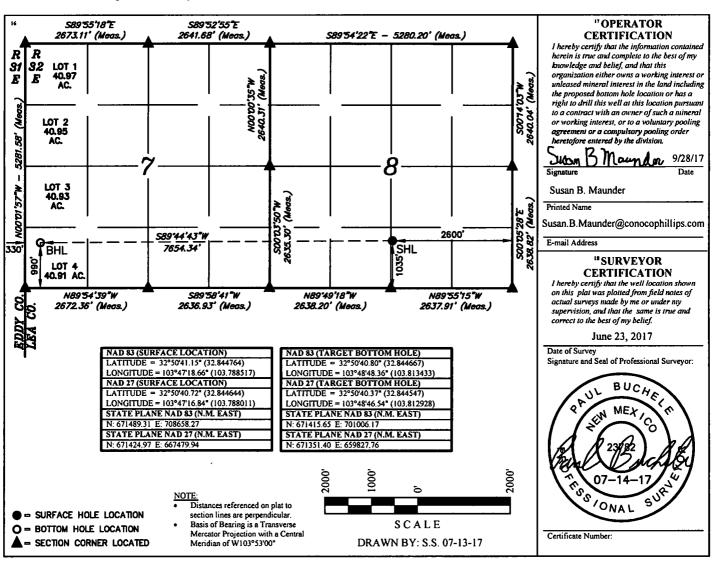

Ph: 281-206-5281

Location:

State: County

LEA COUNTY

Field/Pool:

MALJAMAR; YESO WEST

Well/Facility:

PERIDOT 8 FEDERAL 1H

Sec 8 T17S R32E Mer NMP SWSE 625FSL 2460FEL

**BLM Revised (AFMSS)** 

OLM NOI

NMLC029406B

NMLC058775

NMNM138364 (NMNM138364)

**CONOCOPHILLIPS COMPANY** 

HOUSTON, TX 77079-1175 Ph: 281 206 5281