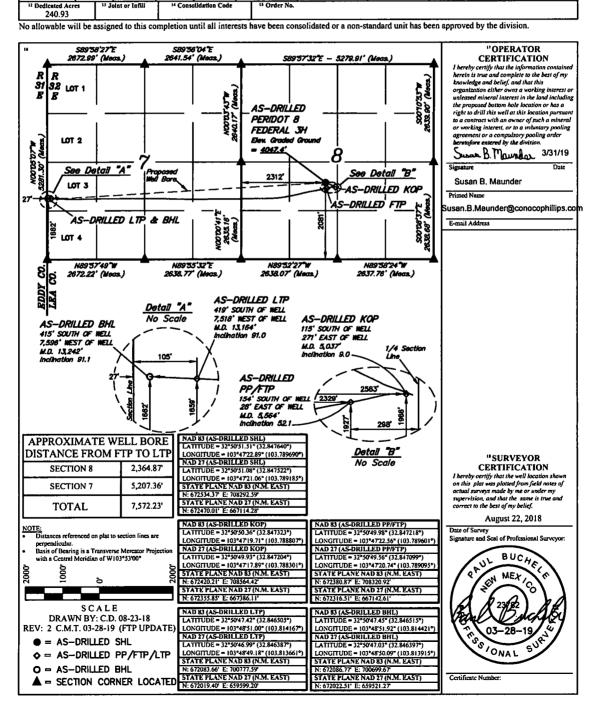

## Wells/Facilities, continued

| Agreement<br>NMNM138364 | Lease<br>NMLC029406B | Well/Fac Name, Number<br>PERIDOT 8 FEDERAL 1H | API Number<br>30-025-44528-00-X1 | Location<br>Sec 8 T17S R32E SWSE 615FSL 2460FEL<br>32.843609 N Lat. 103.788055 W Lon                           |
|-------------------------|----------------------|-----------------------------------------------|----------------------------------|----------------------------------------------------------------------------------------------------------------|
| NMNM138364              | NMLC029406B          | PERIDOT 8 FEDERAL 11H                         | 30-025-44531-00-X1               | Sec 8 T17S R32E SWSE 755FSL 2460FEL                                                                            |
| NMNM138364              | NMLC029406B          | PERIDOT 8 FEDERAL 12H                         | 30-025-44591-00-X1               | 32.843990 N Lat, 103.788063 W Lon<br>Sec 8 T17S R32E SWSE 1035FSL 2600FEL                                      |
| NMNM138364              | NMLC029406B          | PERIDOT 8 FEDERAL 13H                         | 30-025-44592-00-X1               | 32.844765 N Lat, 103.788521 W Lon<br>Sec 8 T17S R32E SESW 1240FSL 2480FWL<br>32.845329 N Lat, 103.789146 W Lon |
| NMNM138364              | NMLC029406B          | PERIDOT 8 FEDERAL 14H                         | 30-025-44593-00-X1               | Sec 8 T17S R32E NESW 2237FSL 2580FWL 32.848068 N Lat, 103.788818 W Lon                                         |
| NMNM138364              | NMLC058775           | PERIDOT 8 FEDERAL 15H                         | 30-025-44532-00-X1               | Sec 8 T17S R32E SENW 2634FNL 2047FWL 32.849194 N Lat. 103.790550 W Lon                                         |
| NMNM138364              | NMLC058775           | PERIDOT 8 FEDERAL 17H                         | 30-025-44533-00-X1               | Sec 8 T17S R32E NENW 915FNL 2540FWL                                                                            |
| NMNM138364              | NMLC029406B          | PERIDOT 8 FEDERAL 2H                          | 30-025-44588-00-X1               | 32.853912 N Lat, 103.788948 W Lon<br>Sec 8 T17S R32E SWSE 936FSL 2501FEL                                       |
| NMNM138364              | NMLC029406B          | PERIDOT 8 FEDERAL 3H                          | 30-025-44589-00-X1               | 32.844494 N Lat, 103.788193 W Lon<br>Sec 8 T17S R32E NESW 2080FSL 2350FWL                                      |
| NMNM138364              | NMLC029406B          | PERIDOT 8 FEDERAL 4H                          | 30-025-44590-00-X1               | 32.847637 N Lat, 103.789566 W Lon<br>Sec 8 T17S R32E NESW 2237FSL 2440FWL                                      |
| NMNM138364              | NMLC058775           | PERIDOT 8 FEDERAL 5H                          | 30-025-44529-00-X1               | 32.848068 N Lat, 103.789268 W Lon<br>Sec 8 T17S R32E SENW 2634FNL 1907FWL                                      |
| NMNM138364              | NMLC058775           | PERIDOT 8 FEDERAL 7H                          | 30-025-44530-00-X1               | 32.849194 N Lat, 103.791008 W Lon<br>Sec 8 T17S R32E NESW 1065FNL 2540FWL<br>32.853500 N Lat, 103.788948 W Lon |
| 32. Additiona           | al remarks, con      | tinued                                        |                                  |                                                                                                                |