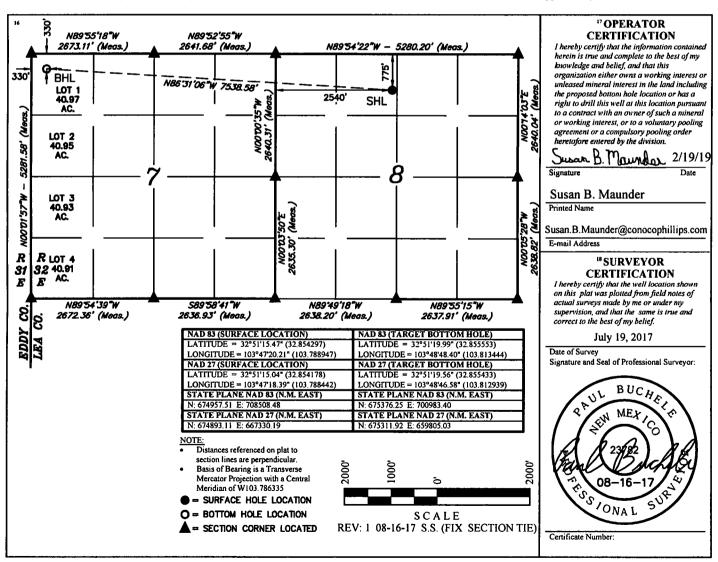

## Wells/Facilities, continued

| Agreement<br>NMNM138364 | Lease<br>NMLC029406B | Well/Fac Name, Number<br>PERIDOT 8 FEDERAL 1H | API Number<br>30-025-44528-00-X1 | Location<br>Sec 8 T17S R32E SWSE 615FSL 2460FEL<br>32.843609 N Lat. 103.788055 W Lon                           |
|-------------------------|----------------------|-----------------------------------------------|----------------------------------|----------------------------------------------------------------------------------------------------------------|
| NMNM138364              | NMLC029406B          | PERIDOT 8 FEDERAL 11H                         | 30-025-44531-00-X1               | Sec 8 T17S R32E SWSE 755FSL 2460FEL                                                                            |
| NMNM138364              | NMLC029406B          | PERIDOT 8 FEDERAL 12H                         | 30-025-44591-00-X1               | 32.843990 N Lat, 103.788063 W Lon<br>Sec 8 T17S R32E SWSE 1035FSL 2600FEL                                      |
| NMNM138364              | NMLC029406B          | PERIDOT 8 FEDERAL 13H                         | 30-025-44592-00-X1               | 32.844765 N Lat, 103.788521 W Lon<br>Sec 8 T17S R32E SESW 1240FSL 2480FWL<br>32.845329 N Lat, 103.789146 W Lon |
| NMNM138364              | NMLC029406B          | PERIDOT 8 FEDERAL 14H                         | 30-025-44593-00-X1               | Sec 8 T17S R32E NESW 2237FSL 2580FWL 32.848068 N Lat, 103.788818 W Lon                                         |
| NMNM138364              | NMLC058775           | PERIDOT 8 FEDERAL 15H                         | 30-025-44532-00-X1               | Sec 8 T17S R32E SENW 2634FNL 2047FWL 32.849194 N Lat. 103.790550 W Lon                                         |
| NMNM138364              | NMLC058775           | PERIDOT 8 FEDERAL 17H                         | 30-025-44533-00-X1               | Sec 8 T17S R32E NENW 915FNL 2540FWL                                                                            |
| NMNM138364              | NMLC029406B          | PERIDOT 8 FEDERAL 2H                          | 30-025-44588-00-X1               | 32.853912 N Lat, 103.788948 W Lon<br>Sec 8 T17S R32E SWSE 936FSL 2501FEL                                       |
| NMNM138364              | NMLC029406B          | PERIDOT 8 FEDERAL 3H                          | 30-025-44589-00-X1               | 32.844494 N Lat, 103.788193 W Lon<br>Sec 8 T17S R32E NESW 2080FSL 2350FWL                                      |
| NMNM138364              | NMLC029406B          | PERIDOT 8 FEDERAL 4H                          | 30-025-44590-00-X1               | 32.847637 N Lat, 103.789566 W Lon<br>Sec 8 T17S R32E NESW 2237FSL 2440FWL                                      |
| NMNM138364              | NMLC058775           | PERIDOT 8 FEDERAL 5H                          | 30-025-44529-00-X1               | 32.848068 N Lat, 103.789268 W Lon<br>Sec 8 T17S R32E SENW 2634FNL 1907FWL                                      |
| NMNM138364              | NMLC058775           | PERIDOT 8 FEDERAL 7H                          | 30-025-44530-00-X1               | 32.849194 N Lat, 103.791008 W Lon<br>Sec 8 T17S R32E NESW 1065FNL 2540FWL<br>32.853500 N Lat, 103.788948 W Lon |
| 32. Additiona           | al remarks, con      | tinued                                        |                                  |                                                                                                                |