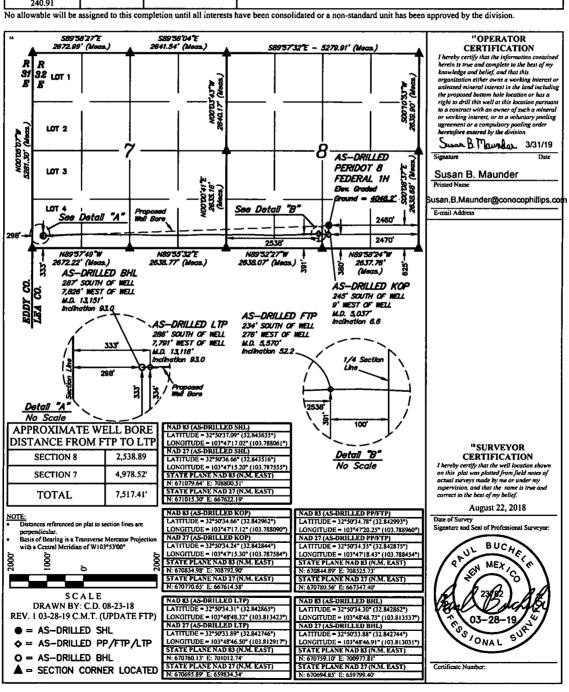

## Wells/Facilities, continued

| Agreement<br>NMNM138364 | Lease<br>NMLC029406B | Well/Fac Name, Number<br>PERIDOT 8 FEDERAL 1H | API Number<br>30-025-44528-00-X1 | Location<br>Sec 8 T17S R32E SWSE 615FSL 2460FEL<br>32.843609 N Lat. 103.788055 W Lon                           |
|-------------------------|----------------------|-----------------------------------------------|----------------------------------|----------------------------------------------------------------------------------------------------------------|
| NMNM138364              | NMLC029406B          | PERIDOT 8 FEDERAL 11H                         | 30-025-44531-00-X1               | Sec 8 T17S R32E SWSE 755FSL 2460FEL                                                                            |
| NMNM138364              | NMLC029406B          | PERIDOT 8 FEDERAL 12H                         | 30-025-44591-00-X1               | 32.843990 N Lat, 103.788063 W Lon<br>Sec 8 T17S R32E SWSE 1035FSL 2600FEL                                      |
| NMNM138364              | NMLC029406B          | PERIDOT 8 FEDERAL 13H                         | 30-025-44592-00-X1               | 32.844765 N Lat, 103.788521 W Lon<br>Sec 8 T17S R32E SESW 1240FSL 2480FWL<br>32.845329 N Lat, 103.789146 W Lon |
| NMNM138364              | NMLC029406B          | PERIDOT 8 FEDERAL 14H                         | 30-025-44593-00-X1               | Sec 8 T17S R32E NESW 2237FSL 2580FWL 32.848068 N Lat, 103.788818 W Lon                                         |
| NMNM138364              | NMLC058775           | PERIDOT 8 FEDERAL 15H                         | 30-025-44532-00-X1               | Sec 8 T17S R32E SENW 2634FNL 2047FWL 32.849194 N Lat. 103.790550 W Lon                                         |
| NMNM138364              | NMLC058775           | PERIDOT 8 FEDERAL 17H                         | 30-025-44533-00-X1               | Sec 8 T17S R32E NENW 915FNL 2540FWL                                                                            |
| NMNM138364              | NMLC029406B          | PERIDOT 8 FEDERAL 2H                          | 30-025-44588-00-X1               | 32.853912 N Lat, 103.788948 W Lon<br>Sec 8 T17S R32E SWSE 936FSL 2501FEL                                       |
| NMNM138364              | NMLC029406B          | PERIDOT 8 FEDERAL 3H                          | 30-025-44589-00-X1               | 32.844494 N Lat, 103.788193 W Lon<br>Sec 8 T17S R32E NESW 2080FSL 2350FWL                                      |
| NMNM138364              | NMLC029406B          | PERIDOT 8 FEDERAL 4H                          | 30-025-44590-00-X1               | 32.847637 N Lat, 103.789566 W Lon<br>Sec 8 T17S R32E NESW 2237FSL 2440FWL                                      |
| NMNM138364              | NMLC058775           | PERIDOT 8 FEDERAL 5H                          | 30-025-44529-00-X1               | 32.848068 N Lat, 103.789268 W Lon<br>Sec 8 T17S R32E SENW 2634FNL 1907FWL                                      |
| NMNM138364              | NMLC058775           | PERIDOT 8 FEDERAL 7H                          | 30-025-44530-00-X1               | 32.849194 N Lat, 103.791008 W Lon<br>Sec 8 T17S R32E NESW 1065FNL 2540FWL<br>32.853500 N Lat, 103.788948 W Lon |
| 32. Additiona           | al remarks, con      | tinued                                        |                                  |                                                                                                                |