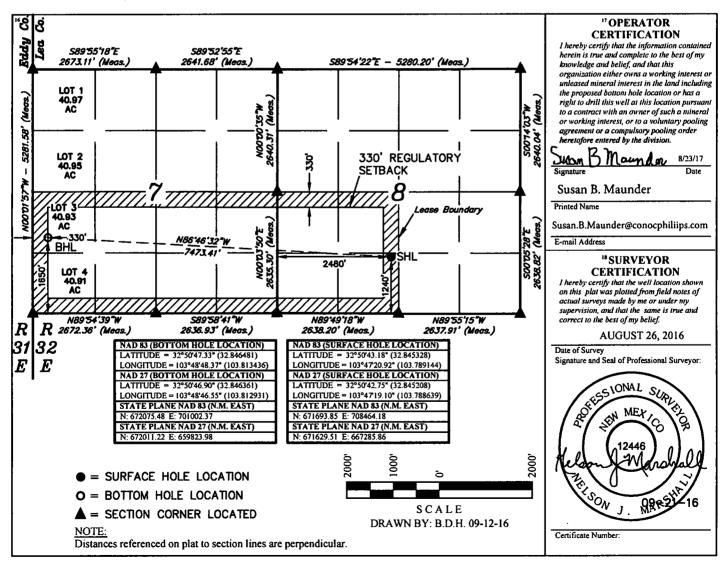

Ph: 281-206-5281

Location:

State: County

LEA COUNTY

Field/Pool:

MALJAMAR; YESO WEST

Well/Facility:

PERIDOT 8 FEDERAL 1H

Sec 8 T17S R32E Mer NMP SWSE 625FSL 2460FEL

**BLM Revised (AFMSS)** 

OLM NOI

NMLC029406B

NMLC058775

NMNM138364 (NMNM138364)

**CONOCOPHILLIPS COMPANY** 

HOUSTON, TX 77079-1175 Ph: 281 206 5281