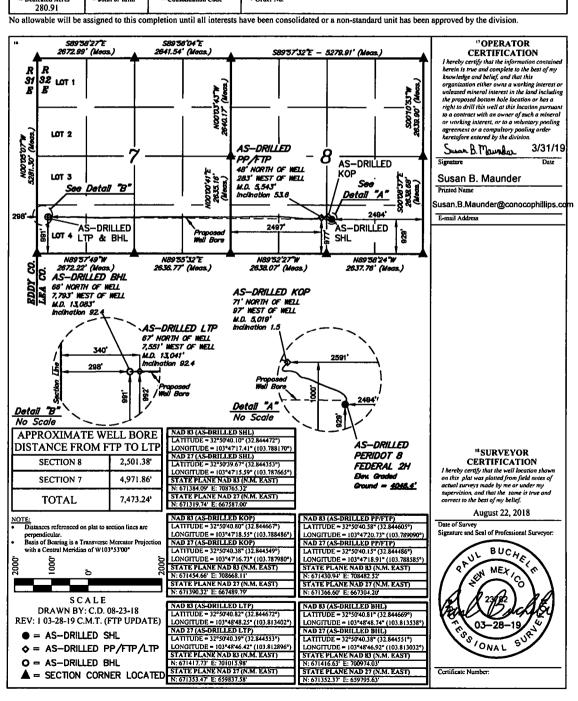

## Wells/Facilities, continued

| Agreement<br>NMNM138364 | Lease<br>NMLC029406B | Well/Fac Name, Number<br>PERIDOT 8 FEDERAL 1H | API Number<br>30-025-44528-00-X1 | Location<br>Sec 8 T17S R32E SWSE 615FSL 2460FEL<br>32.843609 N Lat. 103.788055 W Lon                           |
|-------------------------|----------------------|-----------------------------------------------|----------------------------------|----------------------------------------------------------------------------------------------------------------|
| NMNM138364              | NMLC029406B          | PERIDOT 8 FEDERAL 11H                         | 30-025-44531-00-X1               | Sec 8 T17S R32E SWSE 755FSL 2460FEL                                                                            |
| NMNM138364              | NMLC029406B          | PERIDOT 8 FEDERAL 12H                         | 30-025-44591-00-X1               | 32.843990 N Lat, 103.788063 W Lon<br>Sec 8 T17S R32E SWSE 1035FSL 2600FEL                                      |
| NMNM138364              | NMLC029406B          | PERIDOT 8 FEDERAL 13H                         | 30-025-44592-00-X1               | 32.844765 N Lat, 103.788521 W Lon<br>Sec 8 T17S R32E SESW 1240FSL 2480FWL<br>32.845329 N Lat, 103.789146 W Lon |
| NMNM138364              | NMLC029406B          | PERIDOT 8 FEDERAL 14H                         | 30-025-44593-00-X1               | Sec 8 T17S R32E NESW 2237FSL 2580FWL 32.848068 N Lat, 103.788818 W Lon                                         |
| NMNM138364              | NMLC058775           | PERIDOT 8 FEDERAL 15H                         | 30-025-44532-00-X1               | Sec 8 T17S R32E SENW 2634FNL 2047FWL 32.849194 N Lat. 103.790550 W Lon                                         |
| NMNM138364              | NMLC058775           | PERIDOT 8 FEDERAL 17H                         | 30-025-44533-00-X1               | Sec 8 T17S R32E NENW 915FNL 2540FWL                                                                            |
| NMNM138364              | NMLC029406B          | PERIDOT 8 FEDERAL 2H                          | 30-025-44588-00-X1               | 32.853912 N Lat, 103.788948 W Lon<br>Sec 8 T17S R32E SWSE 936FSL 2501FEL                                       |
| NMNM138364              | NMLC029406B          | PERIDOT 8 FEDERAL 3H                          | 30-025-44589-00-X1               | 32.844494 N Lat, 103.788193 W Lon<br>Sec 8 T17S R32E NESW 2080FSL 2350FWL                                      |
| NMNM138364              | NMLC029406B          | PERIDOT 8 FEDERAL 4H                          | 30-025-44590-00-X1               | 32.847637 N Lat, 103.789566 W Lon<br>Sec 8 T17S R32E NESW 2237FSL 2440FWL                                      |
| NMNM138364              | NMLC058775           | PERIDOT 8 FEDERAL 5H                          | 30-025-44529-00-X1               | 32.848068 N Lat, 103.789268 W Lon<br>Sec 8 T17S R32E SENW 2634FNL 1907FWL                                      |
| NMNM138364              | NMLC058775           | PERIDOT 8 FEDERAL 7H                          | 30-025-44530-00-X1               | 32.849194 N Lat, 103.791008 W Lon<br>Sec 8 T17S R32E NESW 1065FNL 2540FWL<br>32.853500 N Lat, 103.788948 W Lon |
| 32. Additiona           | al remarks, con      | tinued                                        |                                  |                                                                                                                |