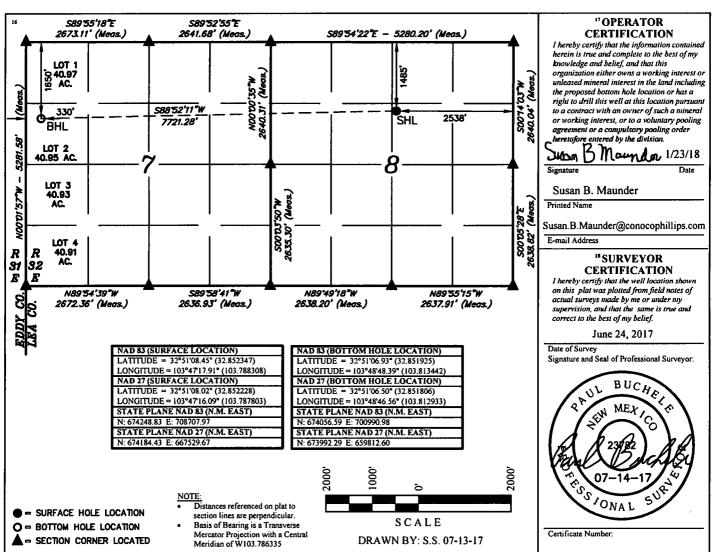

## Wells/Facilities, continued

| Agreement<br>NMNM138364 | Lease<br>NMLC029406B | Well/Fac Name, Number<br>PERIDOT 8 FEDERAL 1H | API Number<br>30-025-44528-00-X1 | Location<br>Sec 8 T17S R32E SWSE 615FSL 2460FEL<br>32.843609 N Lat. 103.788055 W Lon                           |
|-------------------------|----------------------|-----------------------------------------------|----------------------------------|----------------------------------------------------------------------------------------------------------------|
| NMNM138364              | NMLC029406B          | PERIDOT 8 FEDERAL 11H                         | 30-025-44531-00-X1               | Sec 8 T17S R32E SWSE 755FSL 2460FEL                                                                            |
| NMNM138364              | NMLC029406B          | PERIDOT 8 FEDERAL 12H                         | 30-025-44591-00-X1               | 32.843990 N Lat, 103.788063 W Lon<br>Sec 8 T17S R32E SWSE 1035FSL 2600FEL                                      |
| NMNM138364              | NMLC029406B          | PERIDOT 8 FEDERAL 13H                         | 30-025-44592-00-X1               | 32.844765 N Lat, 103.788521 W Lon<br>Sec 8 T17S R32E SESW 1240FSL 2480FWL<br>32.845329 N Lat, 103.789146 W Lon |
| NMNM138364              | NMLC029406B          | PERIDOT 8 FEDERAL 14H                         | 30-025-44593-00-X1               | Sec 8 T17S R32E NESW 2237FSL 2580FWL 32.848068 N Lat, 103.788818 W Lon                                         |
| NMNM138364              | NMLC058775           | PERIDOT 8 FEDERAL 15H                         | 30-025-44532-00-X1               | Sec 8 T17S R32E SENW 2634FNL 2047FWL 32.849194 N Lat. 103.790550 W Lon                                         |
| NMNM138364              | NMLC058775           | PERIDOT 8 FEDERAL 17H                         | 30-025-44533-00-X1               | Sec 8 T17S R32E NENW 915FNL 2540FWL                                                                            |
| NMNM138364              | NMLC029406B          | PERIDOT 8 FEDERAL 2H                          | 30-025-44588-00-X1               | 32.853912 N Lat, 103.788948 W Lon<br>Sec 8 T17S R32E SWSE 936FSL 2501FEL                                       |
| NMNM138364              | NMLC029406B          | PERIDOT 8 FEDERAL 3H                          | 30-025-44589-00-X1               | 32.844494 N Lat, 103.788193 W Lon<br>Sec 8 T17S R32E NESW 2080FSL 2350FWL                                      |
| NMNM138364              | NMLC029406B          | PERIDOT 8 FEDERAL 4H                          | 30-025-44590-00-X1               | 32.847637 N Lat, 103.789566 W Lon<br>Sec 8 T17S R32E NESW 2237FSL 2440FWL                                      |
| NMNM138364              | NMLC058775           | PERIDOT 8 FEDERAL 5H                          | 30-025-44529-00-X1               | 32.848068 N Lat, 103.789268 W Lon<br>Sec 8 T17S R32E SENW 2634FNL 1907FWL                                      |
| NMNM138364              | NMLC058775           | PERIDOT 8 FEDERAL 7H                          | 30-025-44530-00-X1               | 32.849194 N Lat, 103.791008 W Lon<br>Sec 8 T17S R32E NESW 1065FNL 2540FWL<br>32.853500 N Lat, 103.788948 W Lon |
| 32. Additiona           | al remarks, con      | tinued                                        |                                  |                                                                                                                |