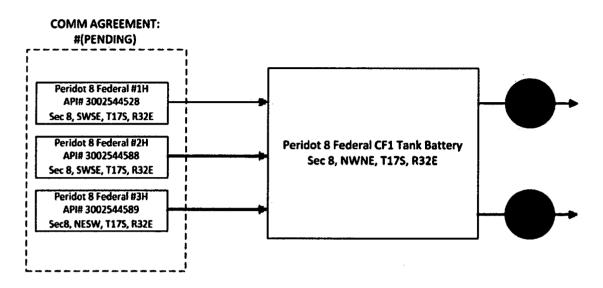

## Bureau of Land Management Carlsbad Field Office 620 East Greene Street Carlsbad, New Mexico 88220 575-234-5972

Off-Lease/CA Storage, Measurement and Sales of production
Conditions of Approval
ConocoPhillips Company
Peridot 8 Federal 1H-8H & 11H-18H
All wells are located in 2086.8-acre CA NMNM138364
CTB is nearest to the 8H/18H well pad

## Wells/Facilities, continued

| Agreement<br>NMNM138364 | Lease<br>NMLC029406B | Well/Fac Name, Number<br>PERIDOT 8 FEDERAL 1H | API Number<br>30-025-44528-00-X1 | Location<br>Sec 8 T17S R32E SWSE 615FSL 2460FEL<br>32.843609 N Lat. 103.788055 W Lon                           |
|-------------------------|----------------------|-----------------------------------------------|----------------------------------|----------------------------------------------------------------------------------------------------------------|
| NMNM138364              | NMLC029406B          | PERIDOT 8 FEDERAL 11H                         | 30-025-44531-00-X1               | Sec 8 T17S R32E SWSE 755FSL 2460FEL                                                                            |
| NMNM138364              | NMLC029406B          | PERIDOT 8 FEDERAL 12H                         | 30-025-44591-00-X1               | 32.843990 N Lat, 103.788063 W Lon<br>Sec 8 T17S R32E SWSE 1035FSL 2600FEL                                      |
| NMNM138364              | NMLC029406B          | PERIDOT 8 FEDERAL 13H                         | 30-025-44592-00-X1               | 32.844765 N Lat, 103.788521 W Lon<br>Sec 8 T17S R32E SESW 1240FSL 2480FWL<br>32.845329 N Lat, 103.789146 W Lon |
| NMNM138364              | NMLC029406B          | PERIDOT 8 FEDERAL 14H                         | 30-025-44593-00-X1               | Sec 8 T17S R32E NESW 2237FSL 2580FWL 32.848068 N Lat, 103.788818 W Lon                                         |
| NMNM138364              | NMLC058775           | PERIDOT 8 FEDERAL 15H                         | 30-025-44532-00-X1               | Sec 8 T17S R32E SENW 2634FNL 2047FWL 32.849194 N Lat. 103.790550 W Lon                                         |
| NMNM138364              | NMLC058775           | PERIDOT 8 FEDERAL 17H                         | 30-025-44533-00-X1               | Sec 8 T17S R32E NENW 915FNL 2540FWL                                                                            |
| NMNM138364              | NMLC029406B          | PERIDOT 8 FEDERAL 2H                          | 30-025-44588-00-X1               | 32.853912 N Lat, 103.788948 W Lon<br>Sec 8 T17S R32E SWSE 936FSL 2501FEL                                       |
| NMNM138364              | NMLC029406B          | PERIDOT 8 FEDERAL 3H                          | 30-025-44589-00-X1               | 32.844494 N Lat, 103.788193 W Lon<br>Sec 8 T17S R32E NESW 2080FSL 2350FWL                                      |
| NMNM138364              | NMLC029406B          | PERIDOT 8 FEDERAL 4H                          | 30-025-44590-00-X1               | 32.847637 N Lat, 103.789566 W Lon<br>Sec 8 T17S R32E NESW 2237FSL 2440FWL                                      |
| NMNM138364              | NMLC058775           | PERIDOT 8 FEDERAL 5H                          | 30-025-44529-00-X1               | 32.848068 N Lat, 103.789268 W Lon<br>Sec 8 T17S R32E SENW 2634FNL 1907FWL                                      |
| NMNM138364              | NMLC058775           | PERIDOT 8 FEDERAL 7H                          | 30-025-44530-00-X1               | 32.849194 N Lat, 103.791008 W Lon<br>Sec 8 T17S R32E NESW 1065FNL 2540FWL<br>32.853500 N Lat, 103.788948 W Lon |
| 32. Additiona           | al remarks, con      | tinued                                        |                                  |                                                                                                                |