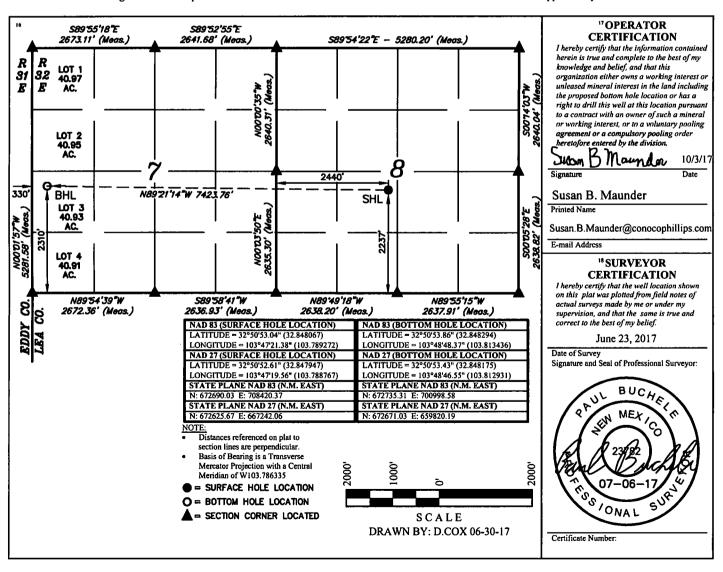

## Wells/Facilities, continued

| Agreement<br>NMNM138364 | Lease<br>NMLC029406B | Well/Fac Name, Number<br>PERIDOT 8 FEDERAL 1H | API Number<br>30-025-44528-00-X1 | Location<br>Sec 8 T17S R32E SWSE 615FSL 2460FEL<br>32.843609 N Lat. 103.788055 W Lon                           |
|-------------------------|----------------------|-----------------------------------------------|----------------------------------|----------------------------------------------------------------------------------------------------------------|
| NMNM138364              | NMLC029406B          | PERIDOT 8 FEDERAL 11H                         | 30-025-44531-00-X1               | Sec 8 T17S R32E SWSE 755FSL 2460FEL                                                                            |
| NMNM138364              | NMLC029406B          | PERIDOT 8 FEDERAL 12H                         | 30-025-44591-00-X1               | 32.843990 N Lat, 103.788063 W Lon<br>Sec 8 T17S R32E SWSE 1035FSL 2600FEL                                      |
| NMNM138364              | NMLC029406B          | PERIDOT 8 FEDERAL 13H                         | 30-025-44592-00-X1               | 32.844765 N Lat, 103.788521 W Lon<br>Sec 8 T17S R32E SESW 1240FSL 2480FWL<br>32.845329 N Lat, 103.789146 W Lon |
| NMNM138364              | NMLC029406B          | PERIDOT 8 FEDERAL 14H                         | 30-025-44593-00-X1               | Sec 8 T17S R32E NESW 2237FSL 2580FWL 32.848068 N Lat, 103.788818 W Lon                                         |
| NMNM138364              | NMLC058775           | PERIDOT 8 FEDERAL 15H                         | 30-025-44532-00-X1               | Sec 8 T17S R32E SENW 2634FNL 2047FWL 32.849194 N Lat. 103.790550 W Lon                                         |
| NMNM138364              | NMLC058775           | PERIDOT 8 FEDERAL 17H                         | 30-025-44533-00-X1               | Sec 8 T17S R32E NENW 915FNL 2540FWL                                                                            |
| NMNM138364              | NMLC029406B          | PERIDOT 8 FEDERAL 2H                          | 30-025-44588-00-X1               | 32.853912 N Lat, 103.788948 W Lon<br>Sec 8 T17S R32E SWSE 936FSL 2501FEL                                       |
| NMNM138364              | NMLC029406B          | PERIDOT 8 FEDERAL 3H                          | 30-025-44589-00-X1               | 32.844494 N Lat, 103.788193 W Lon<br>Sec 8 T17S R32E NESW 2080FSL 2350FWL                                      |
| NMNM138364              | NMLC029406B          | PERIDOT 8 FEDERAL 4H                          | 30-025-44590-00-X1               | 32.847637 N Lat, 103.789566 W Lon<br>Sec 8 T17S R32E NESW 2237FSL 2440FWL                                      |
| NMNM138364              | NMLC058775           | PERIDOT 8 FEDERAL 5H                          | 30-025-44529-00-X1               | 32.848068 N Lat, 103.789268 W Lon<br>Sec 8 T17S R32E SENW 2634FNL 1907FWL                                      |
| NMNM138364              | NMLC058775           | PERIDOT 8 FEDERAL 7H                          | 30-025-44530-00-X1               | 32.849194 N Lat, 103.791008 W Lon<br>Sec 8 T17S R32E NESW 1065FNL 2540FWL<br>32.853500 N Lat, 103.788948 W Lon |
| 32. Additiona           | al remarks, con      | tinued                                        |                                  |                                                                                                                |