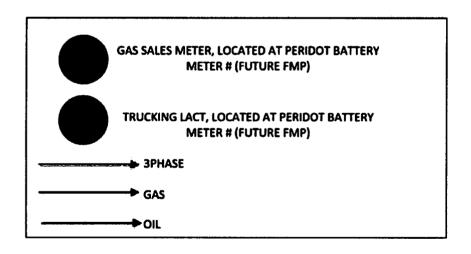

## Bureau of Land Management Carlsbad Field Office 620 East Greene Street Carlsbad, New Mexico 88220 575-234-5972

Off-Lease/CA Storage, Measurement and Sales of production
Conditions of Approval
ConocoPhillips Company
Peridot 8 Federal 1H-8H & 11H-18H
All wells are located in 2086.8-acre CA NMNM138364
CTB is nearest to the 8H/18H well pad