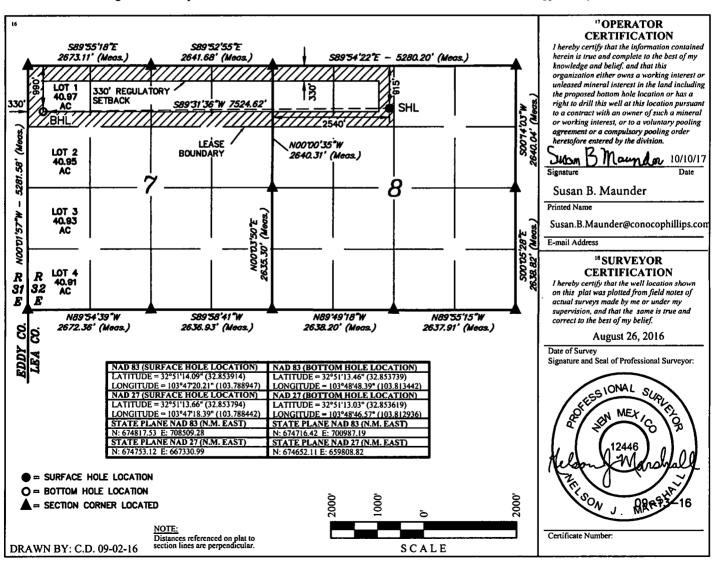

## Wells/Facilities, continued

| Agreement<br>NMNM138364 | Lease<br>NMLC029406B | Well/Fac Name, Number<br>PERIDOT 8 FEDERAL 1H | API Number<br>30-025-44528-00-X1 | Location<br>Sec 8 T17S R32E SWSE 615FSL 2460FEL<br>32.843609 N Lat. 103.788055 W Lon                           |
|-------------------------|----------------------|-----------------------------------------------|----------------------------------|----------------------------------------------------------------------------------------------------------------|
| NMNM138364              | NMLC029406B          | PERIDOT 8 FEDERAL 11H                         | 30-025-44531-00-X1               | Sec 8 T17S R32E SWSE 755FSL 2460FEL                                                                            |
| NMNM138364              | NMLC029406B          | PERIDOT 8 FEDERAL 12H                         | 30-025-44591-00-X1               | 32.843990 N Lat, 103.788063 W Lon<br>Sec 8 T17S R32E SWSE 1035FSL 2600FEL                                      |
| NMNM138364              | NMLC029406B          | PERIDOT 8 FEDERAL 13H                         | 30-025-44592-00-X1               | 32.844765 N Lat, 103.788521 W Lon<br>Sec 8 T17S R32E SESW 1240FSL 2480FWL<br>32.845329 N Lat, 103.789146 W Lon |
| NMNM138364              | NMLC029406B          | PERIDOT 8 FEDERAL 14H                         | 30-025-44593-00-X1               | Sec 8 T17S R32E NESW 2237FSL 2580FWL 32.848068 N Lat, 103.788818 W Lon                                         |
| NMNM138364              | NMLC058775           | PERIDOT 8 FEDERAL 15H                         | 30-025-44532-00-X1               | Sec 8 T17S R32E SENW 2634FNL 2047FWL 32.849194 N Lat. 103.790550 W Lon                                         |
| NMNM138364              | NMLC058775           | PERIDOT 8 FEDERAL 17H                         | 30-025-44533-00-X1               | Sec 8 T17S R32E NENW 915FNL 2540FWL                                                                            |
| NMNM138364              | NMLC029406B          | PERIDOT 8 FEDERAL 2H                          | 30-025-44588-00-X1               | 32.853912 N Lat, 103.788948 W Lon<br>Sec 8 T17S R32E SWSE 936FSL 2501FEL                                       |
| NMNM138364              | NMLC029406B          | PERIDOT 8 FEDERAL 3H                          | 30-025-44589-00-X1               | 32.844494 N Lat, 103.788193 W Lon<br>Sec 8 T17S R32E NESW 2080FSL 2350FWL                                      |
| NMNM138364              | NMLC029406B          | PERIDOT 8 FEDERAL 4H                          | 30-025-44590-00-X1               | 32.847637 N Lat, 103.789566 W Lon<br>Sec 8 T17S R32E NESW 2237FSL 2440FWL                                      |
| NMNM138364              | NMLC058775           | PERIDOT 8 FEDERAL 5H                          | 30-025-44529-00-X1               | 32.848068 N Lat, 103.789268 W Lon<br>Sec 8 T17S R32E SENW 2634FNL 1907FWL                                      |
| NMNM138364              | NMLC058775           | PERIDOT 8 FEDERAL 7H                          | 30-025-44530-00-X1               | 32.849194 N Lat, 103.791008 W Lon<br>Sec 8 T17S R32E NESW 1065FNL 2540FWL<br>32.853500 N Lat, 103.788948 W Lon |
| 32. Additiona           | al remarks, con      | tinued                                        |                                  |                                                                                                                |