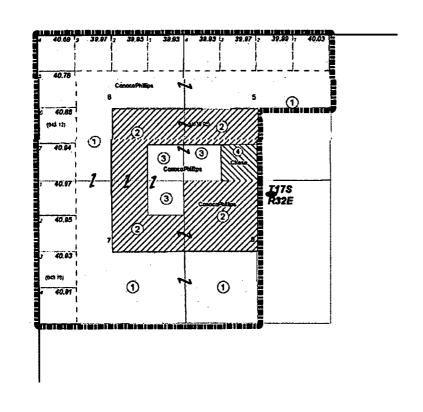

## Wells/Facilities, continued

| Agreement<br>NMNM138364 | Lease<br>NMLC029406B | Well/Fac Name, Number<br>PERIDOT 8 FEDERAL 1H | API Number<br>30-025-44528-00-X1 | Location<br>Sec 8 T17S R32E SWSE 615FSL 2460FEL<br>32.843609 N Lat. 103.788055 W Lon                           |
|-------------------------|----------------------|-----------------------------------------------|----------------------------------|----------------------------------------------------------------------------------------------------------------|
| NMNM138364              | NMLC029406B          | PERIDOT 8 FEDERAL 11H                         | 30-025-44531-00-X1               | Sec 8 T17S R32E SWSE 755FSL 2460FEL                                                                            |
| NMNM138364              | NMLC029406B          | PERIDOT 8 FEDERAL 12H                         | 30-025-44591-00-X1               | 32.843990 N Lat, 103.788063 W Lon<br>Sec 8 T17S R32E SWSE 1035FSL 2600FEL                                      |
| NMNM138364              | NMLC029406B          | PERIDOT 8 FEDERAL 13H                         | 30-025-44592-00-X1               | 32.844765 N Lat, 103.788521 W Lon<br>Sec 8 T17S R32E SESW 1240FSL 2480FWL<br>32.845329 N Lat, 103.789146 W Lon |
| NMNM138364              | NMLC029406B          | PERIDOT 8 FEDERAL 14H                         | 30-025-44593-00-X1               | Sec 8 T17S R32E NESW 2237FSL 2580FWL 32.848068 N Lat, 103.788818 W Lon                                         |
| NMNM138364              | NMLC058775           | PERIDOT 8 FEDERAL 15H                         | 30-025-44532-00-X1               | Sec 8 T17S R32E SENW 2634FNL 2047FWL 32.849194 N Lat. 103.790550 W Lon                                         |
| NMNM138364              | NMLC058775           | PERIDOT 8 FEDERAL 17H                         | 30-025-44533-00-X1               | Sec 8 T17S R32E NENW 915FNL 2540FWL                                                                            |
| NMNM138364              | NMLC029406B          | PERIDOT 8 FEDERAL 2H                          | 30-025-44588-00-X1               | 32.853912 N Lat, 103.788948 W Lon<br>Sec 8 T17S R32E SWSE 936FSL 2501FEL                                       |
| NMNM138364              | NMLC029406B          | PERIDOT 8 FEDERAL 3H                          | 30-025-44589-00-X1               | 32.844494 N Lat, 103.788193 W Lon<br>Sec 8 T17S R32E NESW 2080FSL 2350FWL                                      |
| NMNM138364              | NMLC029406B          | PERIDOT 8 FEDERAL 4H                          | 30-025-44590-00-X1               | 32.847637 N Lat, 103.789566 W Lon<br>Sec 8 T17S R32E NESW 2237FSL 2440FWL                                      |
| NMNM138364              | NMLC058775           | PERIDOT 8 FEDERAL 5H                          | 30-025-44529-00-X1               | 32.848068 N Lat, 103.789268 W Lon<br>Sec 8 T17S R32E SENW 2634FNL 1907FWL                                      |
| NMNM138364              | NMLC058775           | PERIDOT 8 FEDERAL 7H                          | 30-025-44530-00-X1               | 32.849194 N Lat, 103.791008 W Lon<br>Sec 8 T17S R32E NESW 1065FNL 2540FWL<br>32.853500 N Lat, 103.788948 W Lon |
| 32. Additiona           | al remarks, con      | tinued                                        |                                  |                                                                                                                |