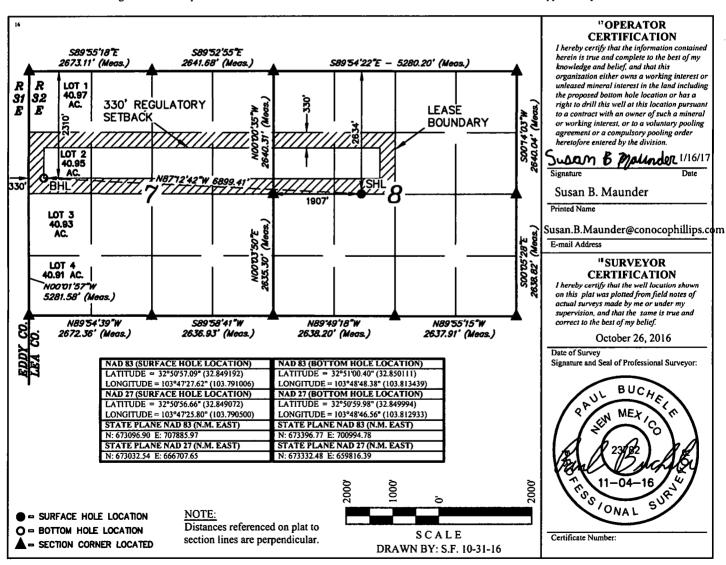

## Wells/Facilities, continued

| Agreement<br>NMNM138364 | Lease<br>NMLC029406B | Well/Fac Name, Number<br>PERIDOT 8 FEDERAL 1H | API Number<br>30-025-44528-00-X1 | Location<br>Sec 8 T17S R32E SWSE 615FSL 2460FEL<br>32.843609 N Lat. 103.788055 W Lon                           |
|-------------------------|----------------------|-----------------------------------------------|----------------------------------|----------------------------------------------------------------------------------------------------------------|
| NMNM138364              | NMLC029406B          | PERIDOT 8 FEDERAL 11H                         | 30-025-44531-00-X1               | Sec 8 T17S R32E SWSE 755FSL 2460FEL                                                                            |
| NMNM138364              | NMLC029406B          | PERIDOT 8 FEDERAL 12H                         | 30-025-44591-00-X1               | 32.843990 N Lat, 103.788063 W Lon<br>Sec 8 T17S R32E SWSE 1035FSL 2600FEL                                      |
| NMNM138364              | NMLC029406B          | PERIDOT 8 FEDERAL 13H                         | 30-025-44592-00-X1               | 32.844765 N Lat, 103.788521 W Lon<br>Sec 8 T17S R32E SESW 1240FSL 2480FWL<br>32.845329 N Lat, 103.789146 W Lon |
| NMNM138364              | NMLC029406B          | PERIDOT 8 FEDERAL 14H                         | 30-025-44593-00-X1               | Sec 8 T17S R32E NESW 2237FSL 2580FWL 32.848068 N Lat, 103.788818 W Lon                                         |
| NMNM138364              | NMLC058775           | PERIDOT 8 FEDERAL 15H                         | 30-025-44532-00-X1               | Sec 8 T17S R32E SENW 2634FNL 2047FWL 32.849194 N Lat. 103.790550 W Lon                                         |
| NMNM138364              | NMLC058775           | PERIDOT 8 FEDERAL 17H                         | 30-025-44533-00-X1               | Sec 8 T17S R32E NENW 915FNL 2540FWL                                                                            |
| NMNM138364              | NMLC029406B          | PERIDOT 8 FEDERAL 2H                          | 30-025-44588-00-X1               | 32.853912 N Lat, 103.788948 W Lon<br>Sec 8 T17S R32E SWSE 936FSL 2501FEL                                       |
| NMNM138364              | NMLC029406B          | PERIDOT 8 FEDERAL 3H                          | 30-025-44589-00-X1               | 32.844494 N Lat, 103.788193 W Lon<br>Sec 8 T17S R32E NESW 2080FSL 2350FWL                                      |
| NMNM138364              | NMLC029406B          | PERIDOT 8 FEDERAL 4H                          | 30-025-44590-00-X1               | 32.847637 N Lat, 103.789566 W Lon<br>Sec 8 T17S R32E NESW 2237FSL 2440FWL                                      |
| NMNM138364              | NMLC058775           | PERIDOT 8 FEDERAL 5H                          | 30-025-44529-00-X1               | 32.848068 N Lat, 103.789268 W Lon<br>Sec 8 T17S R32E SENW 2634FNL 1907FWL                                      |
| NMNM138364              | NMLC058775           | PERIDOT 8 FEDERAL 7H                          | 30-025-44530-00-X1               | 32.849194 N Lat, 103.791008 W Lon<br>Sec 8 T17S R32E NESW 1065FNL 2540FWL<br>32.853500 N Lat, 103.788948 W Lon |
| 32. Additiona           | al remarks, con      | tinued                                        |                                  |                                                                                                                |