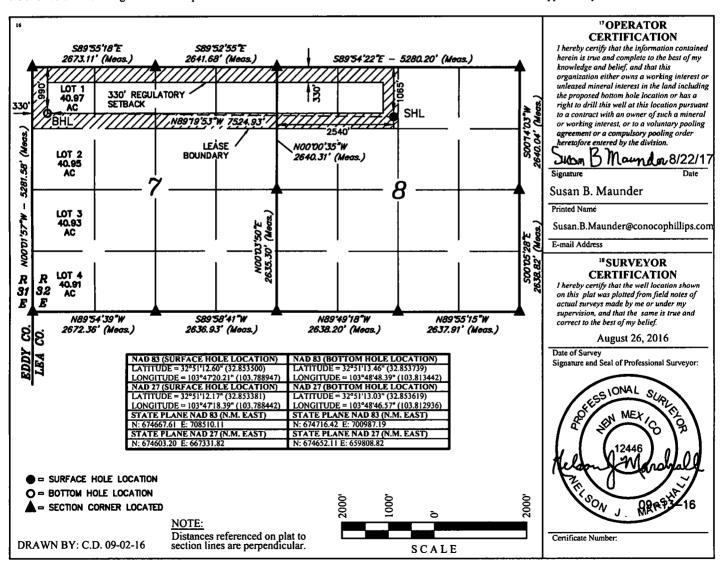

## Wells/Facilities, continued

| Agreement<br>NMNM138364 | Lease<br>NMLC029406B | Well/Fac Name, Number<br>PERIDOT 8 FEDERAL 1H | API Number<br>30-025-44528-00-X1 | Location<br>Sec 8 T17S R32E SWSE 615FSL 2460FEL<br>32.843609 N Lat. 103.788055 W Lon                           |
|-------------------------|----------------------|-----------------------------------------------|----------------------------------|----------------------------------------------------------------------------------------------------------------|
| NMNM138364              | NMLC029406B          | PERIDOT 8 FEDERAL 11H                         | 30-025-44531-00-X1               | Sec 8 T17S R32E SWSE 755FSL 2460FEL                                                                            |
| NMNM138364              | NMLC029406B          | PERIDOT 8 FEDERAL 12H                         | 30-025-44591-00-X1               | 32.843990 N Lat, 103.788063 W Lon<br>Sec 8 T17S R32E SWSE 1035FSL 2600FEL                                      |
| NMNM138364              | NMLC029406B          | PERIDOT 8 FEDERAL 13H                         | 30-025-44592-00-X1               | 32.844765 N Lat, 103.788521 W Lon<br>Sec 8 T17S R32E SESW 1240FSL 2480FWL<br>32.845329 N Lat, 103.789146 W Lon |
| NMNM138364              | NMLC029406B          | PERIDOT 8 FEDERAL 14H                         | 30-025-44593-00-X1               | Sec 8 T17S R32E NESW 2237FSL 2580FWL 32.848068 N Lat, 103.788818 W Lon                                         |
| NMNM138364              | NMLC058775           | PERIDOT 8 FEDERAL 15H                         | 30-025-44532-00-X1               | Sec 8 T17S R32E SENW 2634FNL 2047FWL 32.849194 N Lat. 103.790550 W Lon                                         |
| NMNM138364              | NMLC058775           | PERIDOT 8 FEDERAL 17H                         | 30-025-44533-00-X1               | Sec 8 T17S R32E NENW 915FNL 2540FWL                                                                            |
| NMNM138364              | NMLC029406B          | PERIDOT 8 FEDERAL 2H                          | 30-025-44588-00-X1               | 32.853912 N Lat, 103.788948 W Lon<br>Sec 8 T17S R32E SWSE 936FSL 2501FEL                                       |
| NMNM138364              | NMLC029406B          | PERIDOT 8 FEDERAL 3H                          | 30-025-44589-00-X1               | 32.844494 N Lat, 103.788193 W Lon<br>Sec 8 T17S R32E NESW 2080FSL 2350FWL                                      |
| NMNM138364              | NMLC029406B          | PERIDOT 8 FEDERAL 4H                          | 30-025-44590-00-X1               | 32.847637 N Lat, 103.789566 W Lon<br>Sec 8 T17S R32E NESW 2237FSL 2440FWL                                      |
| NMNM138364              | NMLC058775           | PERIDOT 8 FEDERAL 5H                          | 30-025-44529-00-X1               | 32.848068 N Lat, 103.789268 W Lon<br>Sec 8 T17S R32E SENW 2634FNL 1907FWL                                      |
| NMNM138364              | NMLC058775           | PERIDOT 8 FEDERAL 7H                          | 30-025-44530-00-X1               | 32.849194 N Lat, 103.791008 W Lon<br>Sec 8 T17S R32E NESW 1065FNL 2540FWL<br>32.853500 N Lat, 103.788948 W Lon |
| 32. Additiona           | al remarks, con      | tinued                                        |                                  |                                                                                                                |