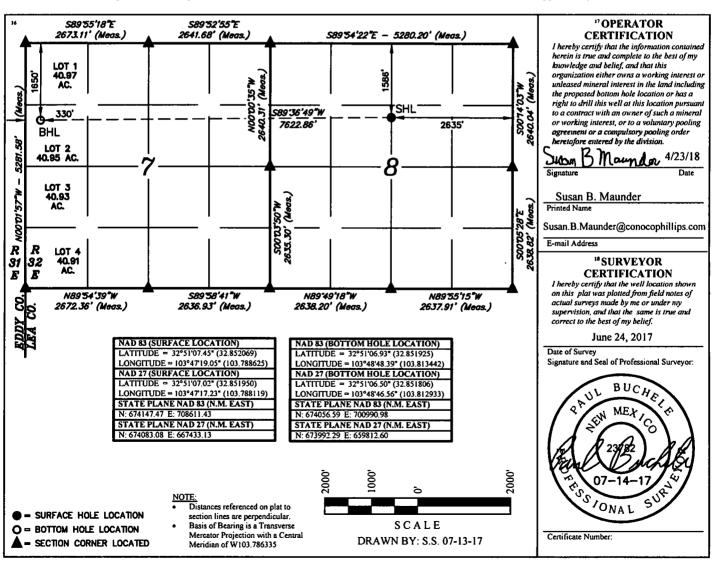

## Wells/Facilities, continued

| Agreement<br>NMNM138364 | Lease<br>NMLC029406B | Well/Fac Name, Number<br>PERIDOT 8 FEDERAL 1H | API Number<br>30-025-44528-00-X1 | Location<br>Sec 8 T17S R32E SWSE 615FSL 2460FEL<br>32.843609 N Lat. 103.788055 W Lon                           |
|-------------------------|----------------------|-----------------------------------------------|----------------------------------|----------------------------------------------------------------------------------------------------------------|
| NMNM138364              | NMLC029406B          | PERIDOT 8 FEDERAL 11H                         | 30-025-44531-00-X1               | Sec 8 T17S R32E SWSE 755FSL 2460FEL                                                                            |
| NMNM138364              | NMLC029406B          | PERIDOT 8 FEDERAL 12H                         | 30-025-44591-00-X1               | 32.843990 N Lat, 103.788063 W Lon<br>Sec 8 T17S R32E SWSE 1035FSL 2600FEL                                      |
| NMNM138364              | NMLC029406B          | PERIDOT 8 FEDERAL 13H                         | 30-025-44592-00-X1               | 32.844765 N Lat, 103.788521 W Lon<br>Sec 8 T17S R32E SESW 1240FSL 2480FWL<br>32.845329 N Lat, 103.789146 W Lon |
| NMNM138364              | NMLC029406B          | PERIDOT 8 FEDERAL 14H                         | 30-025-44593-00-X1               | Sec 8 T17S R32E NESW 2237FSL 2580FWL 32.848068 N Lat, 103.788818 W Lon                                         |
| NMNM138364              | NMLC058775           | PERIDOT 8 FEDERAL 15H                         | 30-025-44532-00-X1               | Sec 8 T17S R32E SENW 2634FNL 2047FWL 32.849194 N Lat. 103.790550 W Lon                                         |
| NMNM138364              | NMLC058775           | PERIDOT 8 FEDERAL 17H                         | 30-025-44533-00-X1               | Sec 8 T17S R32E NENW 915FNL 2540FWL                                                                            |
| NMNM138364              | NMLC029406B          | PERIDOT 8 FEDERAL 2H                          | 30-025-44588-00-X1               | 32.853912 N Lat, 103.788948 W Lon<br>Sec 8 T17S R32E SWSE 936FSL 2501FEL                                       |
| NMNM138364              | NMLC029406B          | PERIDOT 8 FEDERAL 3H                          | 30-025-44589-00-X1               | 32.844494 N Lat, 103.788193 W Lon<br>Sec 8 T17S R32E NESW 2080FSL 2350FWL                                      |
| NMNM138364              | NMLC029406B          | PERIDOT 8 FEDERAL 4H                          | 30-025-44590-00-X1               | 32.847637 N Lat, 103.789566 W Lon<br>Sec 8 T17S R32E NESW 2237FSL 2440FWL                                      |
| NMNM138364              | NMLC058775           | PERIDOT 8 FEDERAL 5H                          | 30-025-44529-00-X1               | 32.848068 N Lat, 103.789268 W Lon<br>Sec 8 T17S R32E SENW 2634FNL 1907FWL                                      |
| NMNM138364              | NMLC058775           | PERIDOT 8 FEDERAL 7H                          | 30-025-44530-00-X1               | 32.849194 N Lat, 103.791008 W Lon<br>Sec 8 T17S R32E NESW 1065FNL 2540FWL<br>32.853500 N Lat, 103.788948 W Lon |
| 32. Additiona           | al remarks, con      | tinued                                        |                                  |                                                                                                                |