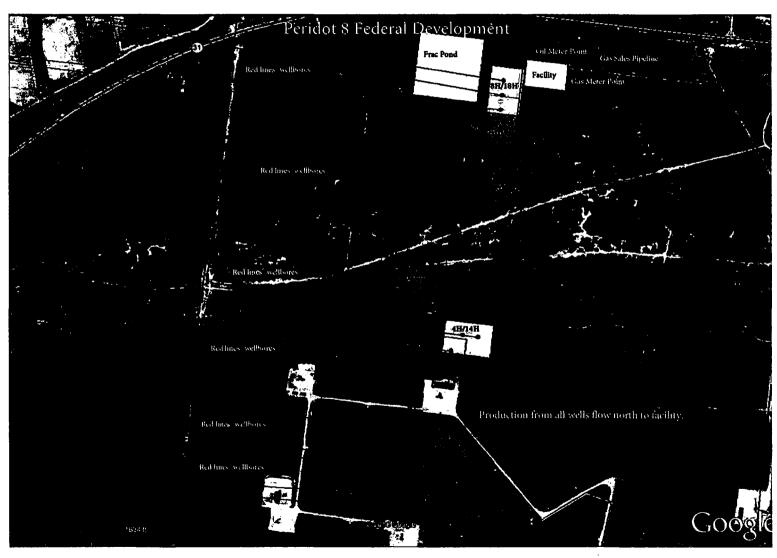

## Bureau of Land Management Carlsbad Field Office 620 East Greene Street Carlsbad, New Mexico 88220 575-234-5972

Off-Lease/CA Storage, Measurement and Sales of production
Conditions of Approval
ConocoPhillips Company
Peridot 8 Federal 1H-8H & 11H-18H
All wells are located in 2086.8-acre CA NMNM138364
CTB is nearest to the 8H/18H well pad