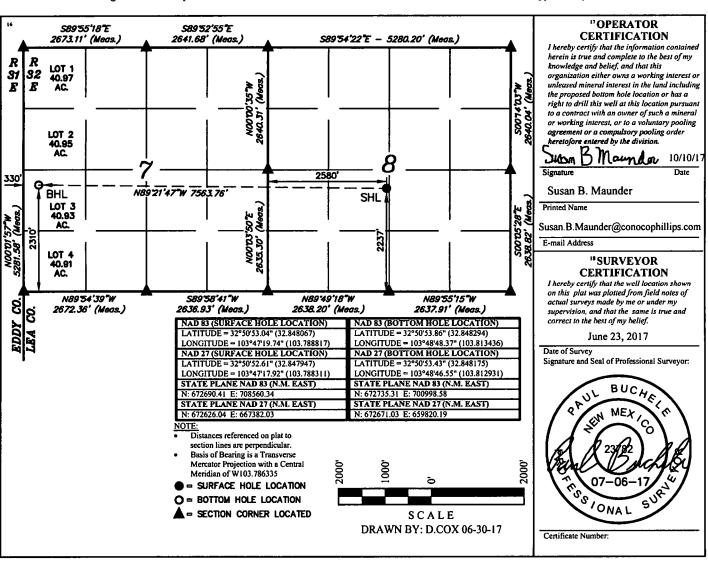

Ph: 281-206-5281

Location:

State: County

LEA COUNTY

Field/Pool:

MALJAMAR; YESO WEST

Well/Facility:

PERIDOT 8 FEDERAL 1H

Sec 8 T17S R32E Mer NMP SWSE 625FSL 2460FEL

**BLM Revised (AFMSS)** 

OLM NOI

NMLC029406B

NMLC058775

NMNM138364 (NMNM138364)

**CONOCOPHILLIPS COMPANY** 

HOUSTON, TX 77079-1175 Ph: 281 206 5281