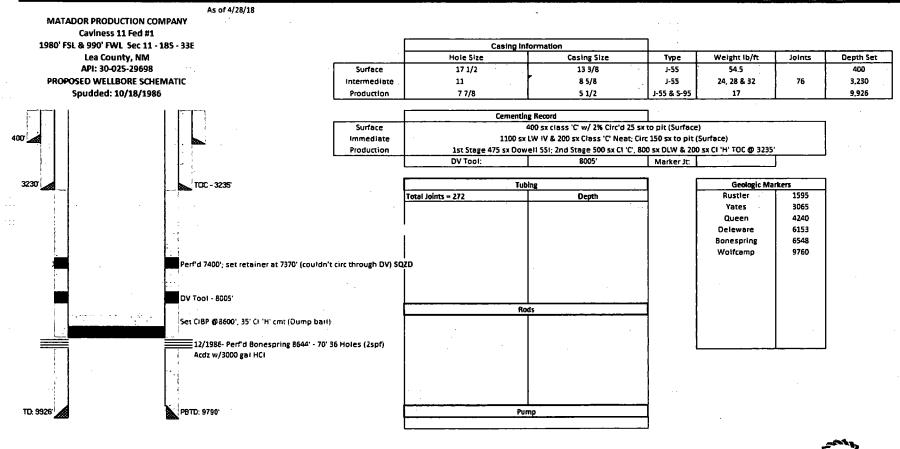

|                                                             |              |                          |                                    |                                                        |                                             |  |
| (Instructions on page 2) ** BLM REVISED ** BLM REVI |                                                             |              |                          |                                    |                                                        |                                             |  |

## **Caviness 11 Fed #1: Current**



a Matador

## **Caviness 11 Fed #1: Proposed**



4 Matador

.

.

.

## **BUREAU OF LAND MANAGEMENT**

Carlsbad Field Office 620 East Greene Street Carlsbad, New Mexico 88220 575-234-5972

## **Conditions of Approval for Temporary Abandonment of Wells**

**Definition:** A temporarily abandoned well is a completion that is not capable of production in paying quantities but which may have future value. Pursuant to 43 CFR 3162.3-4 (c), no well may be temporarily abandoned for more than 30 days without the prior approval of the authorized officer.

**Note:** TA status "will be effective for a period up to 1 year from the date of NOI approval and can be renewed annually thereafter" per IM NM-2016-017.

- 1. A bridge plug (CIBP) must be installed 50 to 100 feet above any open perforations or open hole. The CIBP must be capped with either a m