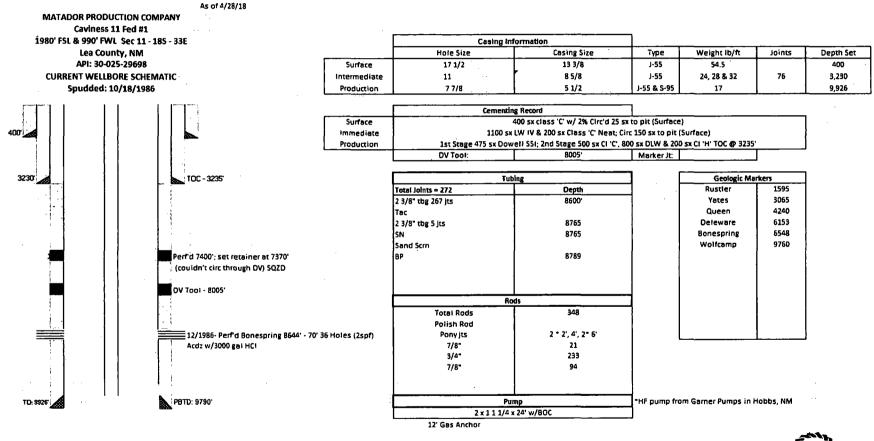

|                                                             |              |                          |                                    |                                                        |                                             |  |
| (Instructions on page 2) ** BLM REVISED ** BLM REVI |                                                             |              |                          |                                    |                                                        |                                             |  |

## **Caviness 11 Fed #1: Current**



a Matador

## **Caviness 11 Fed #1: Proposed**



4 Matador

.

.

.

## **BUREAU OF LAND MANAGEMENT**

Carlsbad Field Office 620 East Greene Street Carlsbad, New Mexico 88220 575-234-5972

## **Conditions of Approval for Temporary Abandonment of Wells**

**Definition:** A temporarily abandoned well is a completion that is not capable of production in paying quantities but which may have future value. Pursuant to 43 CFR 3162.3-4 (c), no well may be temporarily abandoned for more than 30 days without the prior approval of the authorized officer.

**Note:** TA status "will be effective for a period up to 1 year from the date of NOI approval and can be renewed annually thereafter" per IM NM-2016-017.

- 1. A bridge plug (CIBP) must be installed 50 to 100 feet above any open perforations or