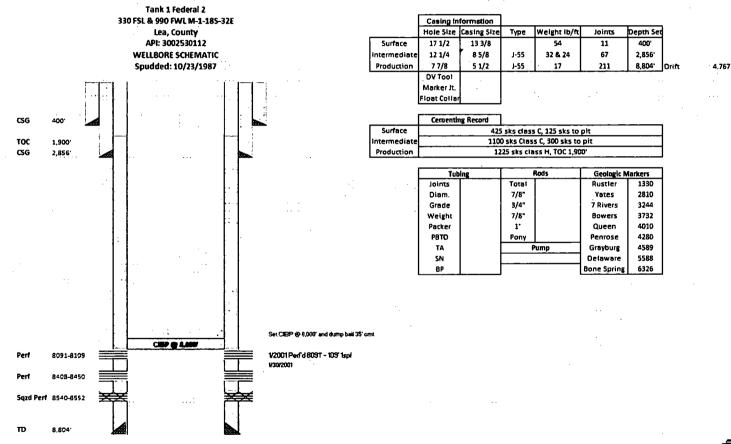

# Tank 1 Fed #2 Current WBD

8,804

|              | Casing In   | formation   |      |              |        |           | _     |     |
|--------------|-------------|-------------|------|--------------|--------|-----------|-------|-----|
|              | Hole Size   | Casing Size | Туре | Weight lb/ft | Joints | Depth Set |       |     |
| Surface      | 17 1/2      | 13 3/8      |      | 54           | 11     | 400'      | }     |     |
| Intermediate | 12 1/4      | 8 5/8       | J-55 | 32 & 24      | 67     | 2,856     | ļ     |     |
| Production   | 7 7/8       | 5 1/2       | J-55 | 17           | 211    | 8,804     | Drift | 4.7 |
|              | DV Tool     |             |      |              |        |           |       |     |
|              | Marker Jt.  |             |      | *            |        |           | •     |     |
|              | Float Colla | d 1         |      |              |        |           |       |     |

| [            | Cementing Record                 | <u>'</u>                   |  |  |  |
|--------------|----------------------------------|----------------------------|--|--|--|
| Surface      | 425 sks class C, 125 sks to pit  |                            |  |  |  |
| Intermediate | 1100 sks Class C, 300 sks to pit |                            |  |  |  |
| Production   | 13                               | 25 sks class H, TOC 1,900' |  |  |  |

| Tubing |       | R              | ods | Geologic M  | Geologic Markers |  |  |
|--------|-------|----------------|-----|-------------|------------------|--|--|
| Joints | 260   | Tota!          | 337 | Rustier     | 1330             |  |  |
| Diam.  | 2 3/8 | 7/8"           | 21  | Yates       | 2810             |  |  |
| Grade  |       | 3/4*           | 187 | 7 Rivers    | 3244             |  |  |
| Weight |       | 7/8"           | 129 | Bowers      | 3732             |  |  |
| Packer | 7,888 | 1 1            |     | Queen       | 4010             |  |  |
| PBTD   | 8623  | Pony           |     | Penrose     | 4280             |  |  |
| -TA    | 7888  | Pump           |     | Grayburg    | 4589             |  |  |
| SN     | 8457  | 2 x 1 1/2 x 24 |     | Delaware    | 5588             |  |  |
| BP     |       |                |     | Bone Spring | 6326             |  |  |

1/2001 Perf'd Bonespring 609T - 109' 1spf

11/90 Perf'd Bonespring 8408' - 12'; 8424'-31'; 8448'-50' (15pf 10Holes) Acdz w/3000 gal 15% NEFE, 3000 gals OF Sqzd Bonespring Perf w/ 150 sx Cl 'H' cmt