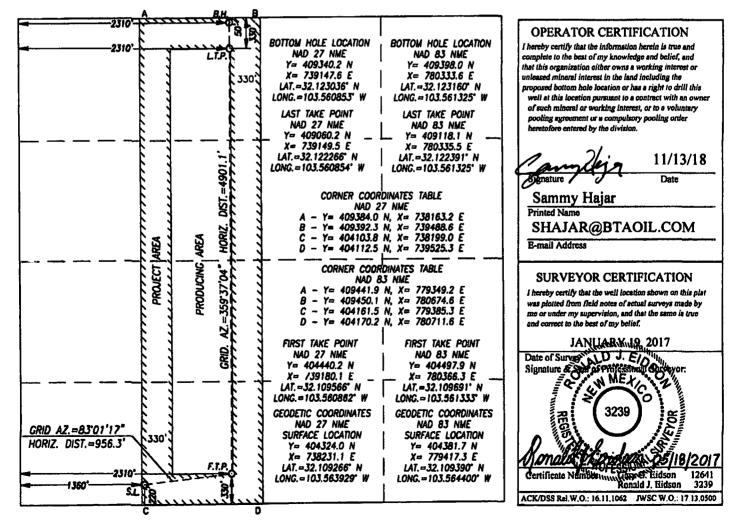

## WELL LOCATION AND ACREAGE DEDICATION PLAT

| API Number<br>30-026-46087 |         |                                           |       | Pool Code<br>98094 |                | BOBCAT           | PPER WOLFC    | R WOLFCAMP     |                    |  |
|----------------------------|---------|-------------------------------------------|-------|--------------------|----------------|------------------|---------------|----------------|--------------------|--|
| Property Code<br>322775    |         | Property Name<br>ROJO 7811 22 FEDERAL COM |       |                    |                |                  |               |                | Well Number<br>25H |  |
| OGRID No.<br>260297        |         | Operator Name<br>BTA OIL PRODUCERS, LLC   |       |                    |                |                  |               |                | Elevation<br>3347' |  |
|                            |         | <del></del>                               |       |                    | Surface Locati | ion              |               |                |                    |  |
| UL or lot No.              | Section | Township                                  | Range | Lot Idn            | Feet from the  | North/South line | Feet from the | East/West line | County             |  |
| N                          | 22      | 25-S                                      | 33-E  |                    | 220            | SOUTH            | 1360          | WEST           | LEA                |  |

| Bottom Hole Location If Different From Surface |          |          |                |         |               |                  |               |                |        |  |  |
|------------------------------------------------|----------|----------|----------------|---------|---------------|------------------|---------------|----------------|--------|--|--|
| UL or lot No.                                  | Section  | Township | Range          | Lot Idn | Feet from the | North/South line | Feet from the | East/West line | County |  |  |
| C                                              | 22       | 25-S     | 33-E           |         | 50            | NORTH            | 2310          | WEST           | LEA    |  |  |
| Dedicated Acres<br>160                         | Joint or | Infill C | onsolidation C | ode Ord | er No.        |                  |               |                |        |  |  |