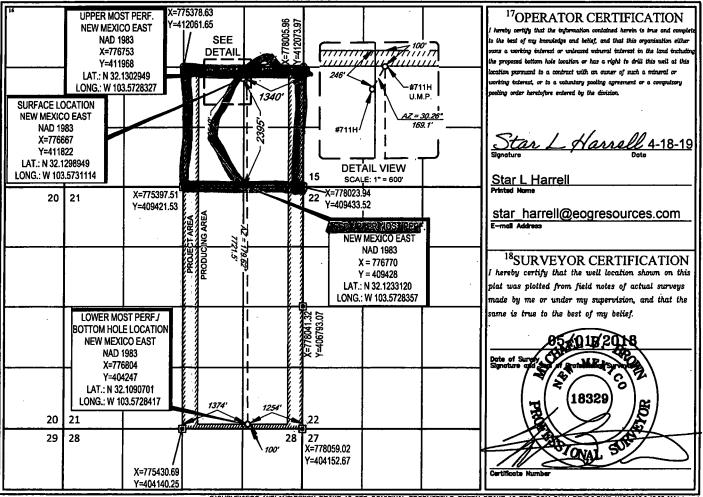

AMENDED REPORT

|                                         |            | W                          | ELL LO         | <b>DCATIO</b>          | N AND ACR                      | EAGE DEDICA            | ATION PLAT    | ſ              | _                      |  |
|-----------------------------------------|------------|----------------------------|----------------|------------------------|--------------------------------|------------------------|---------------|----------------|------------------------|--|
| <sup>1</sup> API Number                 |            |                            |                | <sup>2</sup> Pool Code |                                | <sup>3</sup> Pool Name |               |                |                        |  |
| 3                                       | 4610       | 2                          | 98180          |                        | Red Hills/WC-025 G-09 S253309A |                        |               |                |                        |  |
| <sup>4</sup> Property Code              |            |                            |                | Property N             | operty Name                    |                        |               | Well Number    |                        |  |
| 723122                                  |            | GREEN DRAKE 16 FED COM     |                |                        |                                |                        |               | #              | #711H                  |  |
| 'OGRID No.                              |            | <sup>8</sup> Operator Name |                |                        |                                |                        |               |                | <sup>9</sup> Elevation |  |
| 7377                                    |            | EOG RESOURCES, INC.        |                |                        |                                |                        |               | 3              | 3390'                  |  |
| <u>.</u>                                | <b>_</b> _ |                            | <u> </u>       |                        | <sup>10</sup> Surface Lo       | ocation                | · · · · · ·   |                |                        |  |
| UL or lot no.                           | Section    | Township                   | Range          | Lot Idn                | Feet from the                  | North/South line       | Feet from the | East/West line | County                 |  |
| J                                       | 16         | 25–S                       | 33-E           | -                      | 2395'                          | SOUTH                  | 1340'         | EAST           | LEA                    |  |
|                                         |            | ·                          | 11             | Bottom Ho              | le Location If D               | ifferent From Sur      | face          |                |                        |  |
| UL or lot no.                           | Section    | Township                   | Range          | Lot Idn                | Feet from the                  | North/South line       | Feet from the | East/West line | County                 |  |
| Р                                       | 21         | 25–S                       | 33-е           | -                      | 100'                           | SOUTH                  | 1254'         | EAST           | LEA                    |  |
| <sup>13</sup> Dedicated Acres<br>480.00 |            |                            | nsolidation Co | de <sup>15</sup> Orde  | r No.                          | •                      |               |                |                        |  |

No allowable will be assigned to this completion until all interests have been consolidated or a non-standard unit has been approved by the division.

SISURVEVEOG\_MIDLANDIGREEN\_DRAKE\_16\_FED\_COMIFINAL\_PRODUCTSILO\_GREEN\_DRAKE\_16\_FED\_COM\_711H\_REV2-3.DWG 4/16/2019 9:45:32 AM bitewa