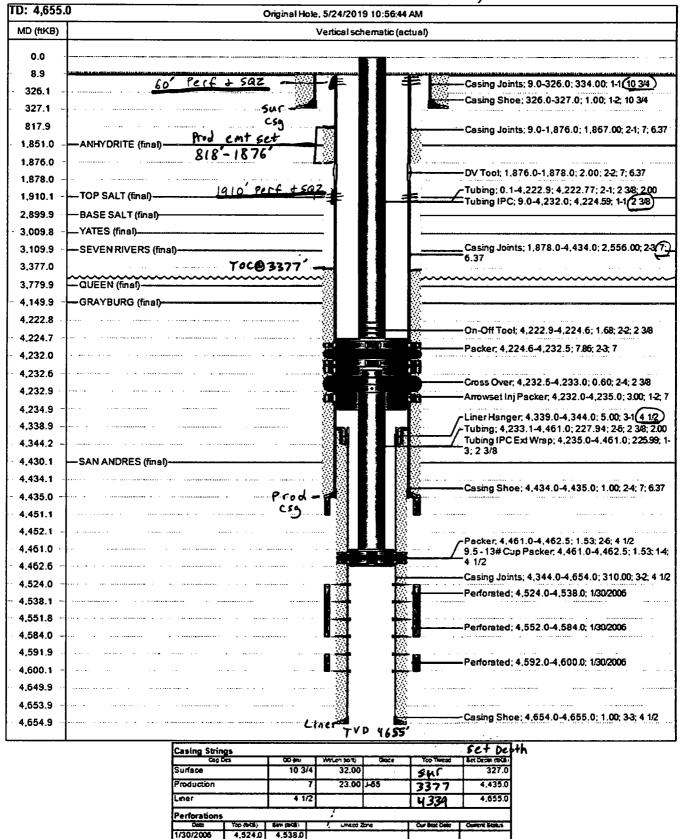

East Hobbs San Andres Unit #905 30-025-07960 unit B sec 31 TIBS R39E

Lea County, New Mexico

WBD (Before P+A)

Drawn by: Dillon Salas (5/24/2014)

4,600.0

1/30/2006 1/30/2006

East Hobbs San Andres Unit #905 30-025-67960 Unit B Sec 31 TIBS R39E Lea County, New Mexico WBD (After PHA)