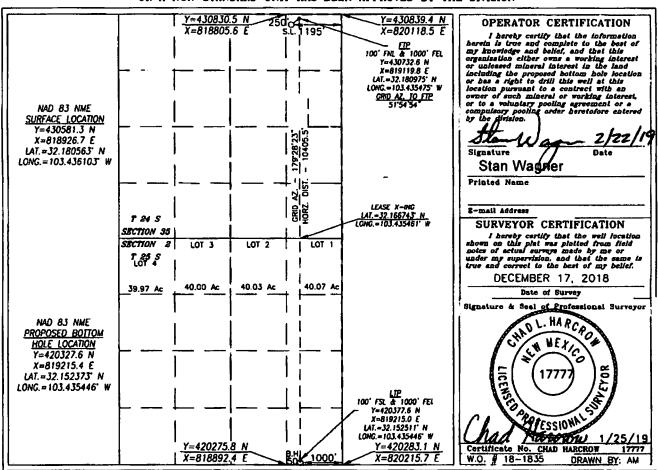

ARTESIA, NM 88210 3 Pag: (578) 748-9780

O AMENDED REPORT

| API Number<br>30-025- 4/ | WELL | LOCATION AND Pool Code 98116 |                               | ACREAGE DEDICATION PLAT Pool Name WC-025 G-09 S253402N; Wolfcamp |  |  |
|--------------------------|------|------------------------------|-------------------------------|------------------------------------------------------------------|--|--|
| Property Code 326724     |      |                              | Property Name ELM FEDERAL COM | Well Number<br>702H                                              |  |  |
| OGRID No.<br>229137      |      | COG                          | Operator Name OPERATING, LLC  | Elevation<br>3416.3'                                             |  |  |

## Surface Location

| UL or lot No. | Section | Township | Range | Lot Idn | Feet from the | North/South line | Pest from the | East/West line | County |
|---------------|---------|----------|-------|---------|---------------|------------------|---------------|----------------|--------|
| Α             | 35      | 24-5     | 34-E  | A       | 250           | NORTH            | 1195          | EAST           | LEA    |

## Bottom Hole Location If Different From Surface

| UL or lot No.  | Section<br>2 | Township<br>25-S | Range<br>34-E | lot idn | Feet from the 50 | North/South line | Peet from the<br>1000 | East/West line<br>EAST | County<br>LEA |
|----------------|--------------|------------------|---------------|---------|------------------|------------------|-----------------------|------------------------|---------------|
| Dedicated Acre | s Joint o    | r Infill Co      | golfabiloza   | Cods Or | der No.          |                  |                       |                        |               |