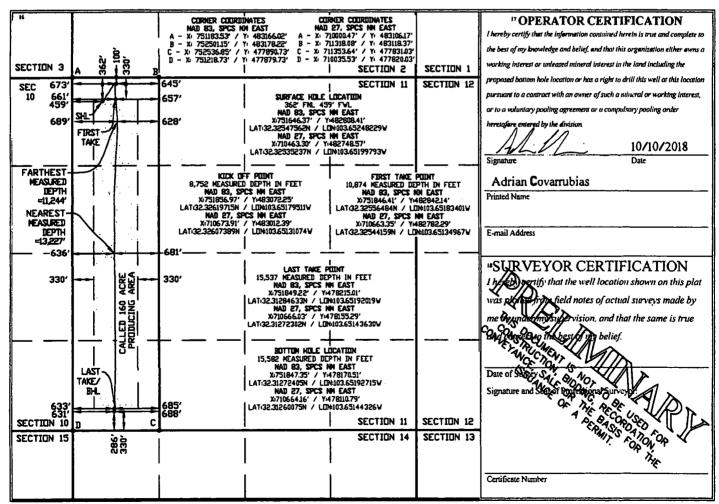

## WELL LOCATION AND ACREAGE DEDICATION PLAT

| 1                           | API Numbe 25-41 |                                                 |       | <sup>2</sup> Pool Code<br>17644 |               | DIAMONDTAIL; BONE SPRING |               |               |                      |        |  |
|-----------------------------|-----------------|-------------------------------------------------|-------|---------------------------------|---------------|--------------------------|---------------|---------------|----------------------|--------|--|
| Property<br>31346           |                 | <sup>3</sup> Property Name URRACA 11 SB FED C□M |       |                                 |               |                          |               |               | * Well Number<br>4 H |        |  |
| <sup>7</sup> оскір<br>37209 | · · · ·         | *Operator Name  MARATHON OIL PERMIAN, LLC       |       |                                 |               |                          |               |               | 'Elevation<br>3713'  |        |  |
|                             |                 |                                                 |       |                                 | Surface I     | Location                 |               |               |                      |        |  |
| UL or lot no.               | Section         | Township                                        | Range | Lot Idn                         | Feet from the | North/South line         | Feet from the | East/West lin | e                    | County |  |
| D                           | 11              | T23S                                            | R32E  | 1                               | 362           | NORTH                    | 459           | WEST          | LEA                  |        |  |
|                             |                 |                                                 | " Bot | ttom Hol                        | e Location If | Different Fron           | n Surface     |               |                      |        |  |
| UL or lot no.               | Section         | Township                                        | Range | Lot ldn                         | Feet from the | North/South line         | Feet from the | East/West lin | e                    | County |  |
| М                           | 11              | T23S                                            | R32E  |                                 | 286           | SOUTH                    | 631           | WEST          | LEA                  | ļ      |  |