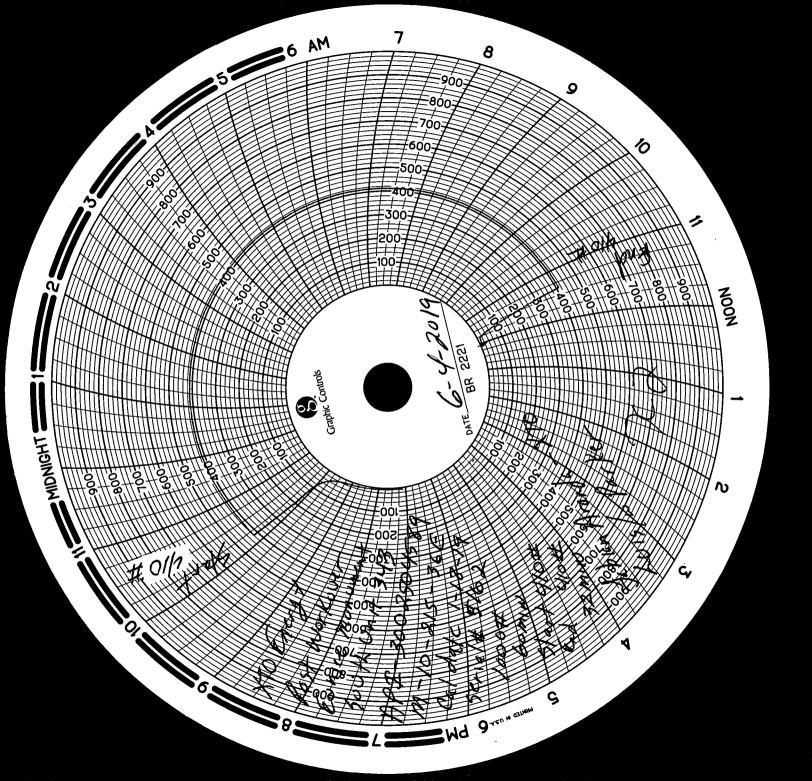

| Submit I Copy To Appropriate District                                                                                                                                                                                                                  | State of New Mexico                                                                                                                                                                                  | Form C-103                                                                                                               |
|--------------------------------------------------------------------------------------------------------------------------------------------------------------------------------------------------------------------------------------------------------|------------------------------------------------------------------------------------------------------------------------------------------------------------------------------------------------------|--------------------------------------------------------------------------------------------------------------------------|
| Office<br><u>District 1</u> – (575) 393-6161                                                                                                                                                                                                           | Energy, Minerals and Natural Resources                                                                                                                                                               | Revised July 18, 2013                                                                                                    |
| 1625 N. French Dr., Hobbs, NM 88240<br>District II – (575) 748-1283                                                                                                                                                                                    |                                                                                                                                                                                                      | WELL API NO.<br>30-025-04589                                                                                             |
| 811 S. First St., Artesia, NM 88210                                                                                                                                                                                                                    | OIL CONSERVATION DIVISION                                                                                                                                                                            | 5. Indicate Type of Lease                                                                                                |
| <u>District III</u> - (505) 334-6178<br>1000 Rio Brazos Rd., Aztec, NM 87410                                                                                                                                                                           | 1220 South St. Francis Dr.                                                                                                                                                                           | STATE 🗌 FEE 🖾                                                                                                            |
| <u>District IV</u> – (505) 476-3460                                                                                                                                                                                                                    | Santa Fe, NM 87505                                                                                                                                                                                   | 6. State Oil & Gas Lease No.                                                                                             |
| 1220 S. St. Francis Dr., Santa Fe, NM<br>87505                                                                                                                                                                                                         | <u> </u>                                                                                                                                                                                             |                                                                                                                          |
| SUNDRY NOT<br>(DO NOT USE THIS FORM FOR PROPO<br>DIFFERENT RESERVOIR. USE "APPLI<br>PROPOSALS.)                                                                                                                                                        | TICES AND REPORTS ON WELLS<br>Santa Fe, NM 87505<br>DICES AND REPORTS ON WELLS<br>DISALS TO DRILL OR TO DEEPEN OF UG BACKTO A<br>ICATION FOR PERMIT" (FORM CON) FOR SUCH<br>Gas Well Other Injection | <ul> <li>7. Lease Name or Unit Agreement Name</li> <li>EUNICE MONUMENT SOUTH UNIT</li> <li>8. Well Number 343</li> </ul> |
|                                                                                                                                                                                                                                                        | Gas Well 🛛 Other Injection                                                                                                                                                                           |                                                                                                                          |
| 2. Name of Operator                                                                                                                                                                                                                                    | RF                                                                                                                                                                                                   | 9. OGRID Number<br>005380                                                                                                |
| XTO ENERGY, INC.<br>3. Address of Operator                                                                                                                                                                                                             |                                                                                                                                                                                                      | 10. Pool name or Wildcat                                                                                                 |
| 6401 HOLIDAY HILL RD, BLDO                                                                                                                                                                                                                             | G 5, MIDLAND TX 79707                                                                                                                                                                                | Eunice Monument; Grayburg-San Andres                                                                                     |
| 4. Well Location                                                                                                                                                                                                                                       |                                                                                                                                                                                                      |                                                                                                                          |
| Unit Letter M                                                                                                                                                                                                                                          | : 660 feet from the South line and 66                                                                                                                                                                | 50 feet from the West line                                                                                               |
| Section 10                                                                                                                                                                                                                                             | Township 21S Range 36E                                                                                                                                                                               | — — —                                                                                                                    |
|                                                                                                                                                                                                                                                        | 11. Elevation (Show whether DR, RKB, RT, GR, etc.                                                                                                                                                    |                                                                                                                          |
|                                                                                                                                                                                                                                                        |                                                                                                                                                                                                      |                                                                                                                          |
|                                                                                                                                                                                                                                                        |                                                                                                                                                                                                      |                                                                                                                          |
| 12. Check                                                                                                                                                                                                                                              | Appropriate Box to Indicate Nature of Notice,                                                                                                                                                        | Report or Other Data                                                                                                     |
| NOTICE OF INTENTION TO: SUBSEQUENT REPORT OF:                                                                                                                                                                                                          |                                                                                                                                                                                                      |                                                                                                                          |
|                                                                                                                                                                                                                                                        |                                                                                                                                                                                                      |                                                                                                                          |
| TEMPORARILY ABANDON CHANGE PLANS COMMENCE DRILLING OPNS. PAND A                                                                                                                                                                                        |                                                                                                                                                                                                      |                                                                                                                          |
| PULL OR ALTER CASING  MULTIPLE COMPL CASING/CEMENT JOB                                                                                                                                                                                                 |                                                                                                                                                                                                      |                                                                                                                          |
|                                                                                                                                                                                                                                                        |                                                                                                                                                                                                      |                                                                                                                          |
|                                                                                                                                                                                                                                                        |                                                                                                                                                                                                      |                                                                                                                          |
| OTHER:<br>13 Describe proposed or com                                                                                                                                                                                                                  | Deted operations (Clearly state all pertinent details an                                                                                                                                             |                                                                                                                          |
| 13. Describe proposed or completed operations. (Clearly state all pertinent details, and give pertinent dates, including estimated date of starting any proposed work). SEE RULE 19.15.7.14 NMAC. For Multiple Completions: Attach wellbore diagram of |                                                                                                                                                                                                      |                                                                                                                          |
| proposed completion or recompletion                                                                                                                                                                                                                    |                                                                                                                                                                                                      |                                                                                                                          |
|                                                                                                                                                                                                                                                        |                                                                                                                                                                                                      |                                                                                                                          |
| 5/28/19 to 06/04/2019:                                                                                                                                                                                                                                 |                                                                                                                                                                                                      |                                                                                                                          |
| POOH w/ tbg & pkr                                                                                                                                                                                                                                      |                                                                                                                                                                                                      |                                                                                                                          |
| Isolate leak in 5 ½" csg, 10' below surface.                                                                                                                                                                                                           |                                                                                                                                                                                                      |                                                                                                                          |
| Change out 10' of 5 ½" csg and wellhead.                                                                                                                                                                                                               |                                                                                                                                                                                                      |                                                                                                                          |
|                                                                                                                                                                                                                                                        |                                                                                                                                                                                                      |                                                                                                                          |
| RBIH w/ tbg & pkr, pkr set at 3657'<br>Perform MIT, Kerry Fortner w/ NMOCD notified but not present for test.                                                                                                                                          |                                                                                                                                                                                                      |                                                                                                                          |
| Return well to injection.                                                                                                                                                                                                                              | imocd notified but not present for test.                                                                                                                                                             |                                                                                                                          |
| Retain wen to injection.                                                                                                                                                                                                                               |                                                                                                                                                                                                      |                                                                                                                          |
|                                                                                                                                                                                                                                                        |                                                                                                                                                                                                      |                                                                                                                          |
|                                                                                                                                                                                                                                                        |                                                                                                                                                                                                      |                                                                                                                          |
|                                                                                                                                                                                                                                                        |                                                                                                                                                                                                      |                                                                                                                          |
| Spud Date:                                                                                                                                                                                                                                             | Rig Release Date:                                                                                                                                                                                    |                                                                                                                          |
| <b>-</b>                                                                                                                                                                                                                                               |                                                                                                                                                                                                      |                                                                                                                          |
| I hereby certify that the information above is true and complete to the best of my knowledge and belief.                                                                                                                                               |                                                                                                                                                                                                      |                                                                                                                          |
| Thereby centry that the information above is true and complete to the best of my knowledge and bench.                                                                                                                                                  |                                                                                                                                                                                                      |                                                                                                                          |
| SIGNATURE Cherel Regulatory Coordinator DATE 05/23/2019                                                                                                                                                                                                |                                                                                                                                                                                                      |                                                                                                                          |
| Type or print name Chervi Rowel                                                                                                                                                                                                                        | cheryl_rowell@xtv                                                                                                                                                                                    | benergy.com 810015, 432-571-8205                                                                                         |
|                                                                                                                                                                                                                                                        | E-mail address:                                                                                                                                                                                      | PHONE: 432-571-8205                                                                                                      |
| For State Use Only                                                                                                                                                                                                                                     |                                                                                                                                                                                                      |                                                                                                                          |
| APPROVED BY: Kenny Jake TITLE Compliance Office A DATE 6-18-19                                                                                                                                                                                         |                                                                                                                                                                                                      |                                                                                                                          |
| Conditions of Approval (if and:                                                                                                                                                                                                                        |                                                                                                                                                                                                      |                                                                                                                          |
|                                                                                                                                                                                                                                                        |                                                                                                                                                                                                      |                                                                                                                          |
|                                                                                                                                                                                                                                                        |                                                                                                                                                                                                      |                                                                                                                          |
|                                                                                                                                                                                                                                                        |                                                                                                                                                                                                      |                                                                                                                          |